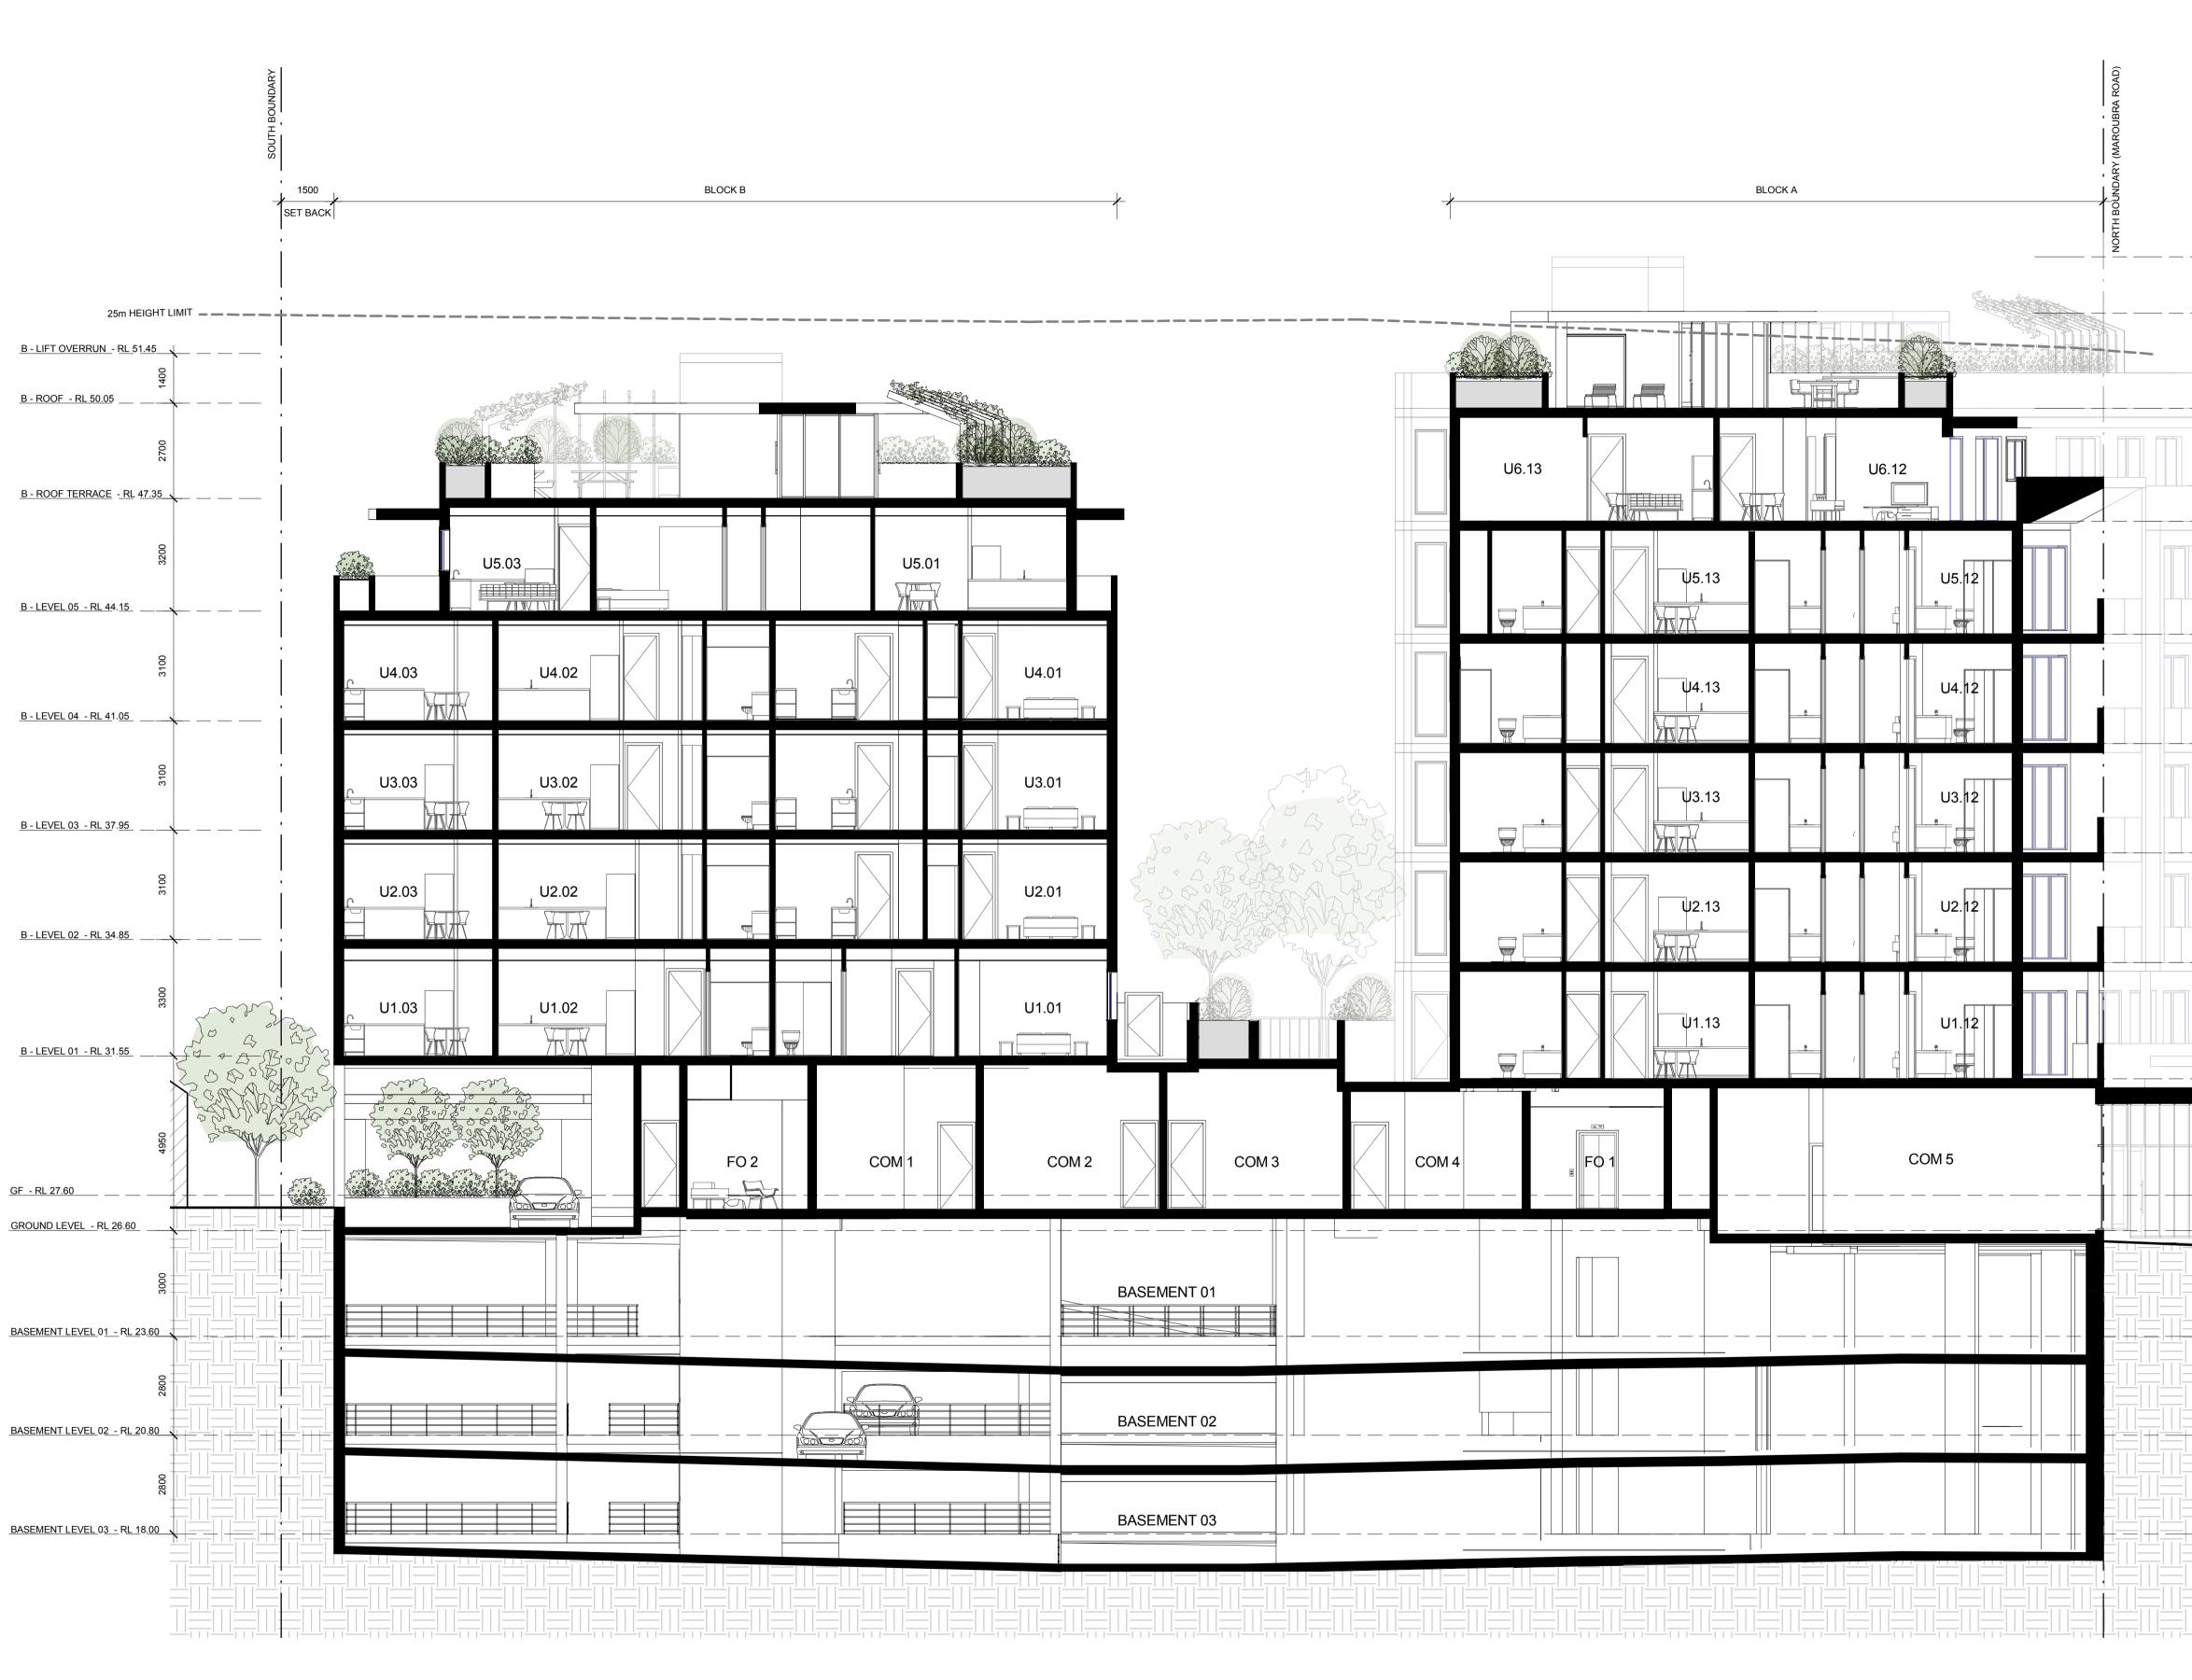

A <u>SECTION</u> A-A 1:100

| SSUE D | ATE AMEN              | DMENTS/ ISSUE FOR |
|--------|-----------------------|-------------------|
| A 06/1 | 12/2017 Issued for DA | ١                 |
|        |                       |                   |
|        |                       |                   |
|        |                       |                   |
|        |                       |                   |
|        |                       |                   |
|        |                       |                   |
|        |                       |                   |

email max@sgammotta.com.au

rosebery nsw 2018

australia

**abn** 58 065 479 286

PROJECT 181-191 MAROUBRA ROAD, MAR

ADDRESS 181-191 MAROUBRA ROAD, MAROUBRA

DRAWING TITLE SECTION A-A

|            |        | A - LIFT OVERRUN - RL 54.20    |
|------------|--------|--------------------------------|
|            | 1600   |                                |
|            |        | A - ROOF - RL 52.60            |
|            | 2700   |                                |
|            |        | A - ROOF TERRACE - RL 49.90    |
|            | 8      |                                |
|            | 3200   |                                |
|            |        | <u>A - LEVEL 06 - RL 46.70</u> |
|            | 3200   |                                |
|            | 8      |                                |
|            |        | A - LEVEL 05 - RL 43.50        |
|            | 3100   |                                |
|            | m<br>1 |                                |
|            |        | <u>A - LEVEL 04 - RL 40.40</u> |
|            | 3100   |                                |
|            |        | A - LEVEL 03 - RL 37.30        |
|            |        |                                |
|            | 3100   |                                |
|            |        | A - LEVEL 02 - RL 34.20        |
|            |        |                                |
|            | 3300   |                                |
|            |        | A - LEVEL 01 - RL 30.90        |
|            |        |                                |
|            |        |                                |
| MAROUBRA R |        |                                |
|            |        | GROUND LEVEL - RL 26.60        |
|            |        |                                |
|            |        |                                |
|            |        | ASEMENT LEVEL 01 - RL 23.60    |
|            |        |                                |
|            |        | ASEMENT LEVEL 02 - RL 20.80    |
|            |        | <del>,</del>                   |
|            |        |                                |
|            |        | ASEMENT LEVEL 03 - RL 18.00    |
|            |        |                                |
|            |        |                                |
|            |        |                                |
|            |        |                                |
|            |        |                                |
|            |        |                                |
|            |        |                                |

| ROUBRA |  |
|--------|--|
|        |  |

PROJECT No. 16116 1 : 100 SCALE DRAWING No. DA 300

DATE DRAWN REVISION Α

06-12-2017 17:08 Author

A SECTION A-A 1:100

6.4

nathers.gov

0002877440 Certificate no .: XXXX Zoltan Lipovschi Assessor Name: 20884 Accreditation no .: Certificate date: 21 June 2018 Dwelling Address: Average star rating NATIONWIDE HOUSE ENERGY RATING SCHEME 181 Maroubra Road Maroubra, NSW