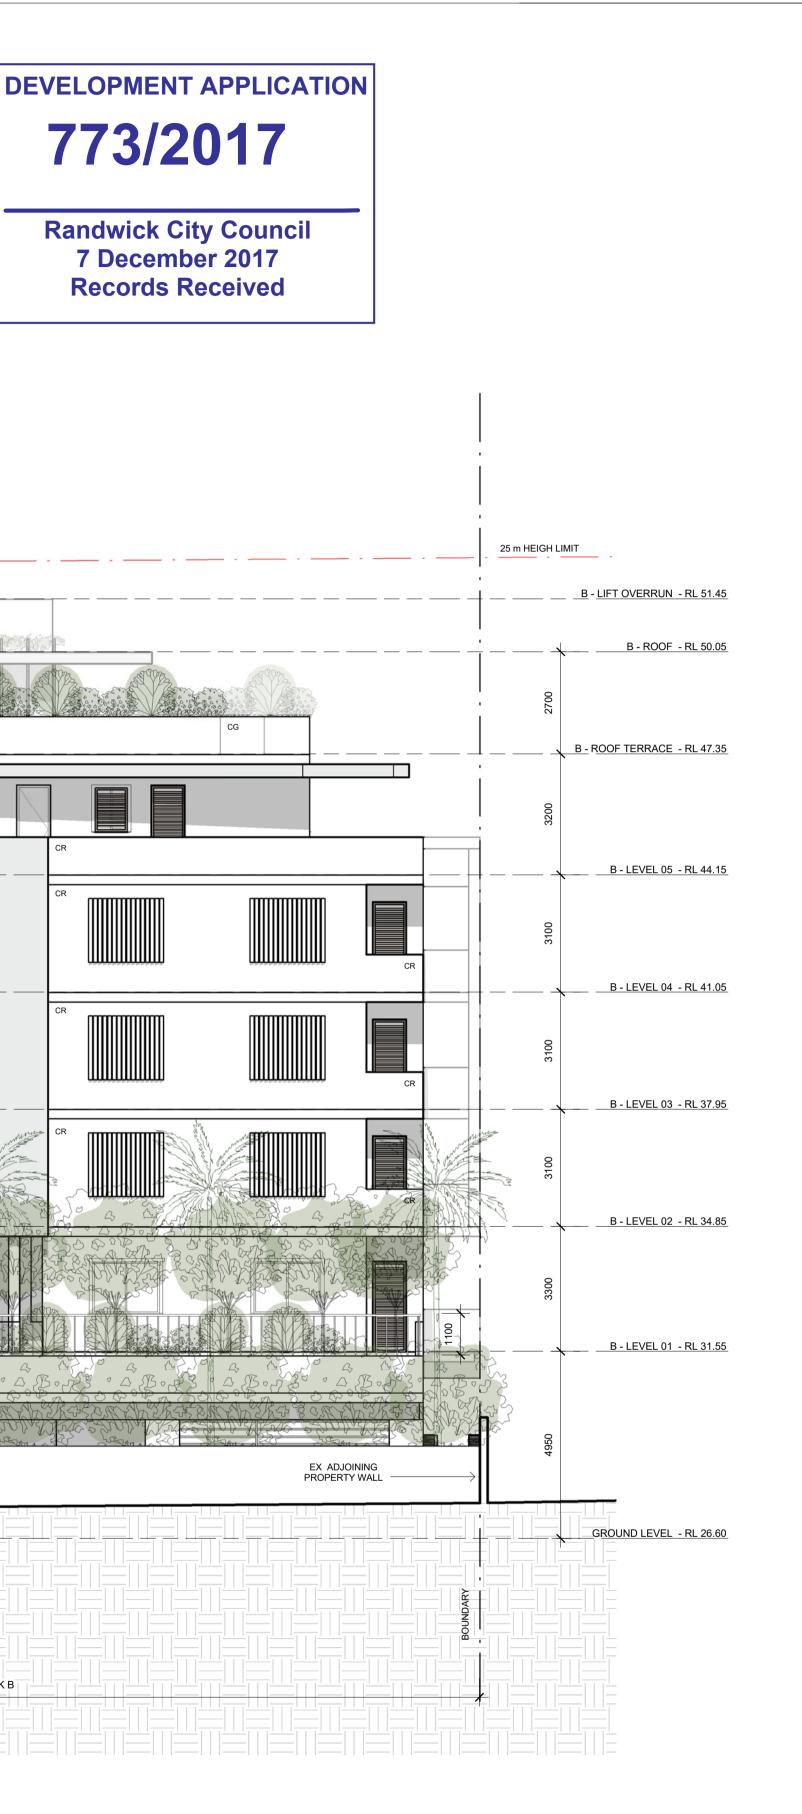

# 773/2017

Randwick City Council 7 December 2017 **Records Received** 

| <br>         | <u>A - LIFT OVERRUN - RL 54.20</u>   |
|--------------|--------------------------------------|
| <br>         | <u>A - ROOF - RL 52.60</u>           |
| <br>         | _ <u>A - ROOF TERRACE - RL 49.90</u> |
| <br>         | _A <u>- LEVEL 06 - RL 46.70</u>      |
| <br>         | _A <u>- LEVEL 05 - RL 43.50</u>      |
| <br>         | _A - LEVEL 04 - RL 40.40             |
| <br>         | _A - LEVEL 03 - RL 37.30             |
|              | _A - LEVEL 02 - RL 34.20             |
|              | _A - LEVEL 01 - RL 30.90             |
|              | GROUND LEVEL - RL 26.60              |
| NO 193 - 195 |                                      |

| DA 205      |         |
|-------------|---------|
| DRAWING No. |         |
| SCALE       | 1 : 100 |
| PROJECT No. | 16116   |

DATE DRAWN REVISION Α

06-12-2017 17:08 Author

| AC<br>AW<br>B#<br>BA<br>BR<br>BR<br>CA<br>CG<br>COM<br>CR<br>EN<br>FE<br>FO<br>GAR<br>GB<br>KI | ALUMINUM CLADDING<br>AWNING<br>BASEMENT<br>BATHROOM<br>BALCONY<br>BEDROOM<br>BICYCLE<br>COMMON AREA<br>CLEAR GLASS<br>COMMERCIAL<br>CONCRETE RENDER<br>ENSUITE<br>FIRE EXIT<br>FOYER<br>GARBAGE BINS<br>GLASS BALUSTRADE<br>KITCHEN<br>LIVING AREA |
|------------------------------------------------------------------------------------------------|----------------------------------------------------------------------------------------------------------------------------------------------------------------------------------------------------------------------------------------------------|
| KI<br>LA<br>LC                                                                                 | KITCHEN<br>LIVING AREA<br>LINEN CLOSET                                                                                                                                                                                                             |
|                                                                                                |                                                                                                                                                                                                                                                    |

|               | 3200 | A - LEVEL 05 - RL 43.50         |
|---------------|------|---------------------------------|
|               |      |                                 |
|               | 3100 |                                 |
|               |      | A - LE <u>VEL 04 - RL 40.40</u> |
|               | 3100 |                                 |
|               |      | A - LE <u>VEL 03 - RL 37.30</u> |
|               | 3100 |                                 |
|               |      |                                 |
|               |      | A - LEVEL 02 - RL 34.20         |
|               | 3300 |                                 |
|               | 33   |                                 |
|               |      | A - LEVEL 01 - RL 30.90         |
|               |      |                                 |
|               | 4300 |                                 |
|               | 43   |                                 |
|               |      |                                 |
|               |      | <u>GROUND LEVEL - RL 26.60</u>  |
| NO 169 - 171  |      |                                 |
| MAROUBRA ROAD |      |                                 |
|               |      |                                 |
|               |      |                                 |
|               |      |                                 |
|               |      |                                 |
|               |      |                                 |
|               |      |                                 |