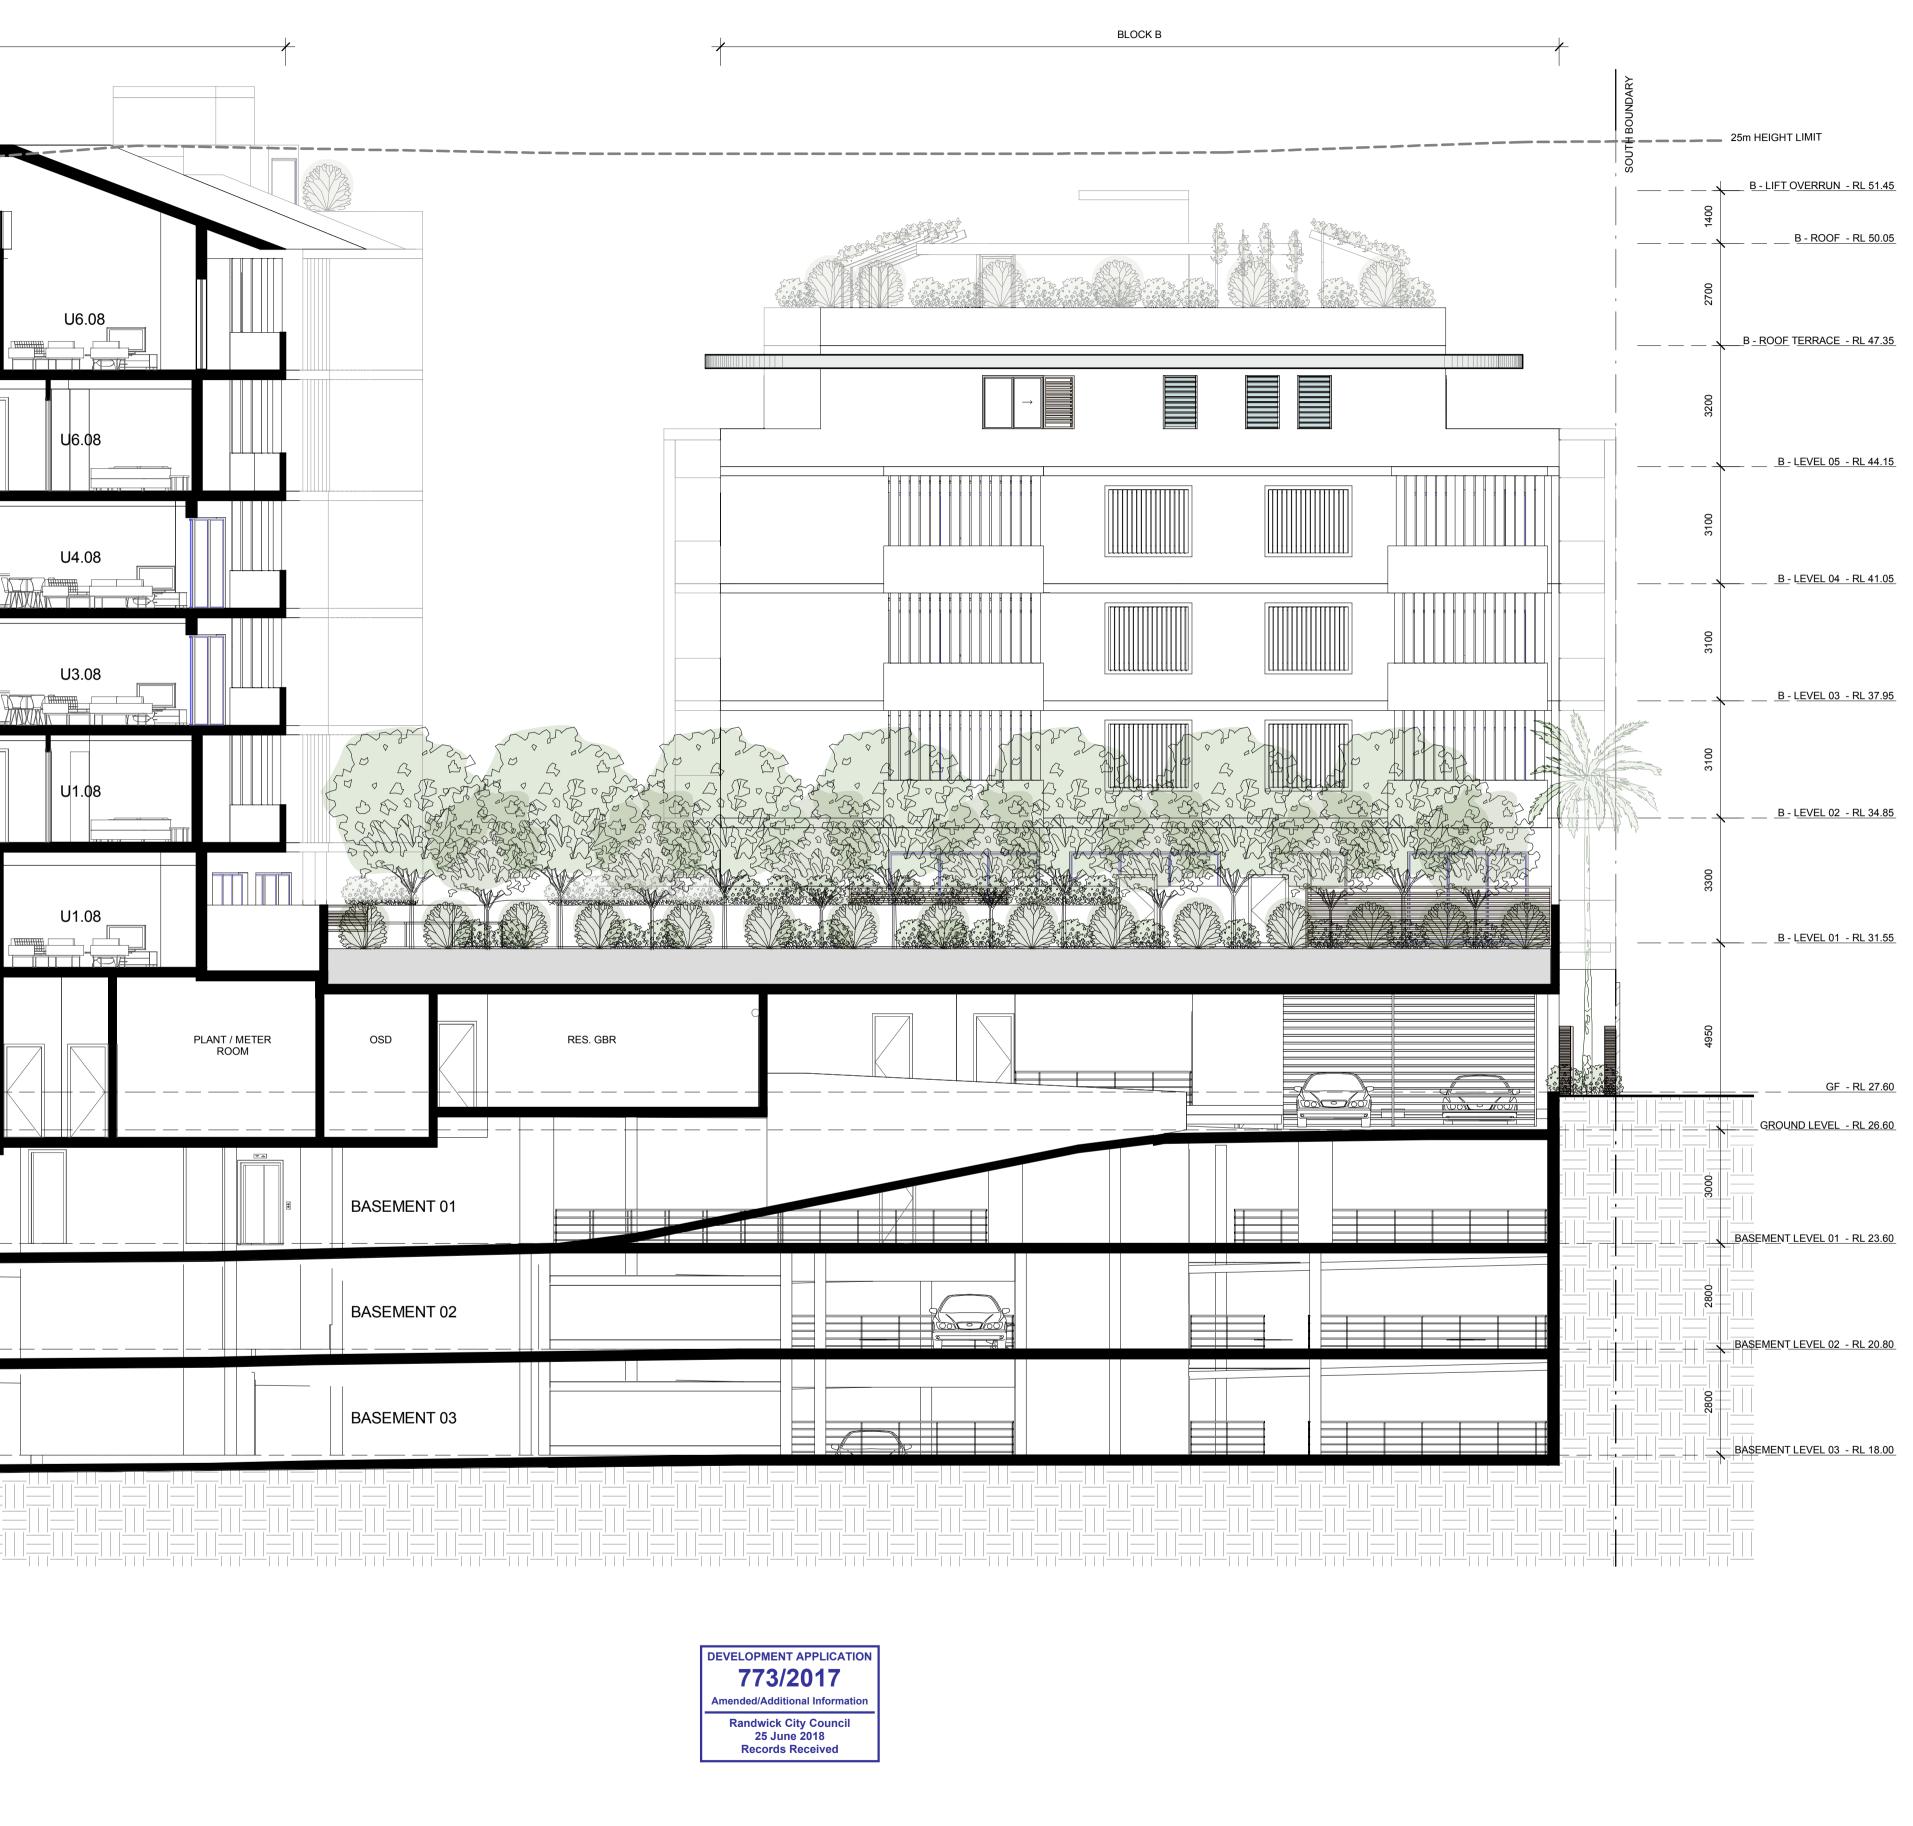

A <u>SECTION</u> A-A 1:100

| SSUE D | ATE AMEN              | DMENTS/ ISSUE FOR |
|--------|-----------------------|-------------------|
| A 06/1 | 12/2017 Issued for DA | ١                 |
|        |                       |                   |
|        |                       |                   |
|        |                       |                   |
|        |                       |                   |
|        |                       |                   |
|        |                       |                   |
|        |                       |                   |

email max@sgammotta.com.au

rosebery nsw 2018

australia

**abn** 58 065 479 286

PROJECT 181-191 MAROUBRA ROAD, MAR

ADDRESS 181-191 MAROUBRA ROAD, MAROUBRA

DRAWING TITLE SECTION A-A

|            |        | A - LIFT OVERRUN - RL 54.20    |
|------------|--------|--------------------------------|
|            | 1600   |                                |
|            |        | A - ROOF - RL 52.60            |
|            | 2700   |                                |
|            |        | A - ROOF TERRACE - RL 49.90    |
|            | 8      |                                |
|            | 3200   |                                |
|            |        | <u>A - LEVEL 06 - RL 46.70</u> |
|            | 3200   |                                |
|            | 8      |                                |
|            |        | A - LEVEL 05 - RL 43.50        |
|            | 3100   |                                |
|            | m<br>1 |                                |
|            |        | <u>A - LEVEL 04 - RL 40.40</u> |
|            | 3100   |                                |
|            |        | A - LEVEL 03 - RL 37.30        |
|            |        |                                |
|            | 3100   |                                |
|            |        | A - LEVEL 02 - RL 34.20        |
|            |        |                                |
|            | 3300   |                                |
|            |        | A - LEVEL 01 - RL 30.90        |
|            |        |                                |
|            |        |                                |
| MAROUBRA R |        |                                |
|            |        | GROUND LEVEL - RL 26.60        |
|            |        |                                |
|            |        |                                |
|            |        | ASEMENT LEVEL 01 - RL 23.60    |
|            |        |                                |
|            |        | ASEMENT LEVEL 02 - RL 20.80    |
|            |        | <del>,</del>                   |
|            |        |                                |
|            |        | ASEMENT LEVEL 03 - RL 18.00    |
|            |        |                                |
|            |        |                                |
|            |        |                                |
|            |        |                                |
|            |        |                                |
|            |        |                                |
|            |        |                                |