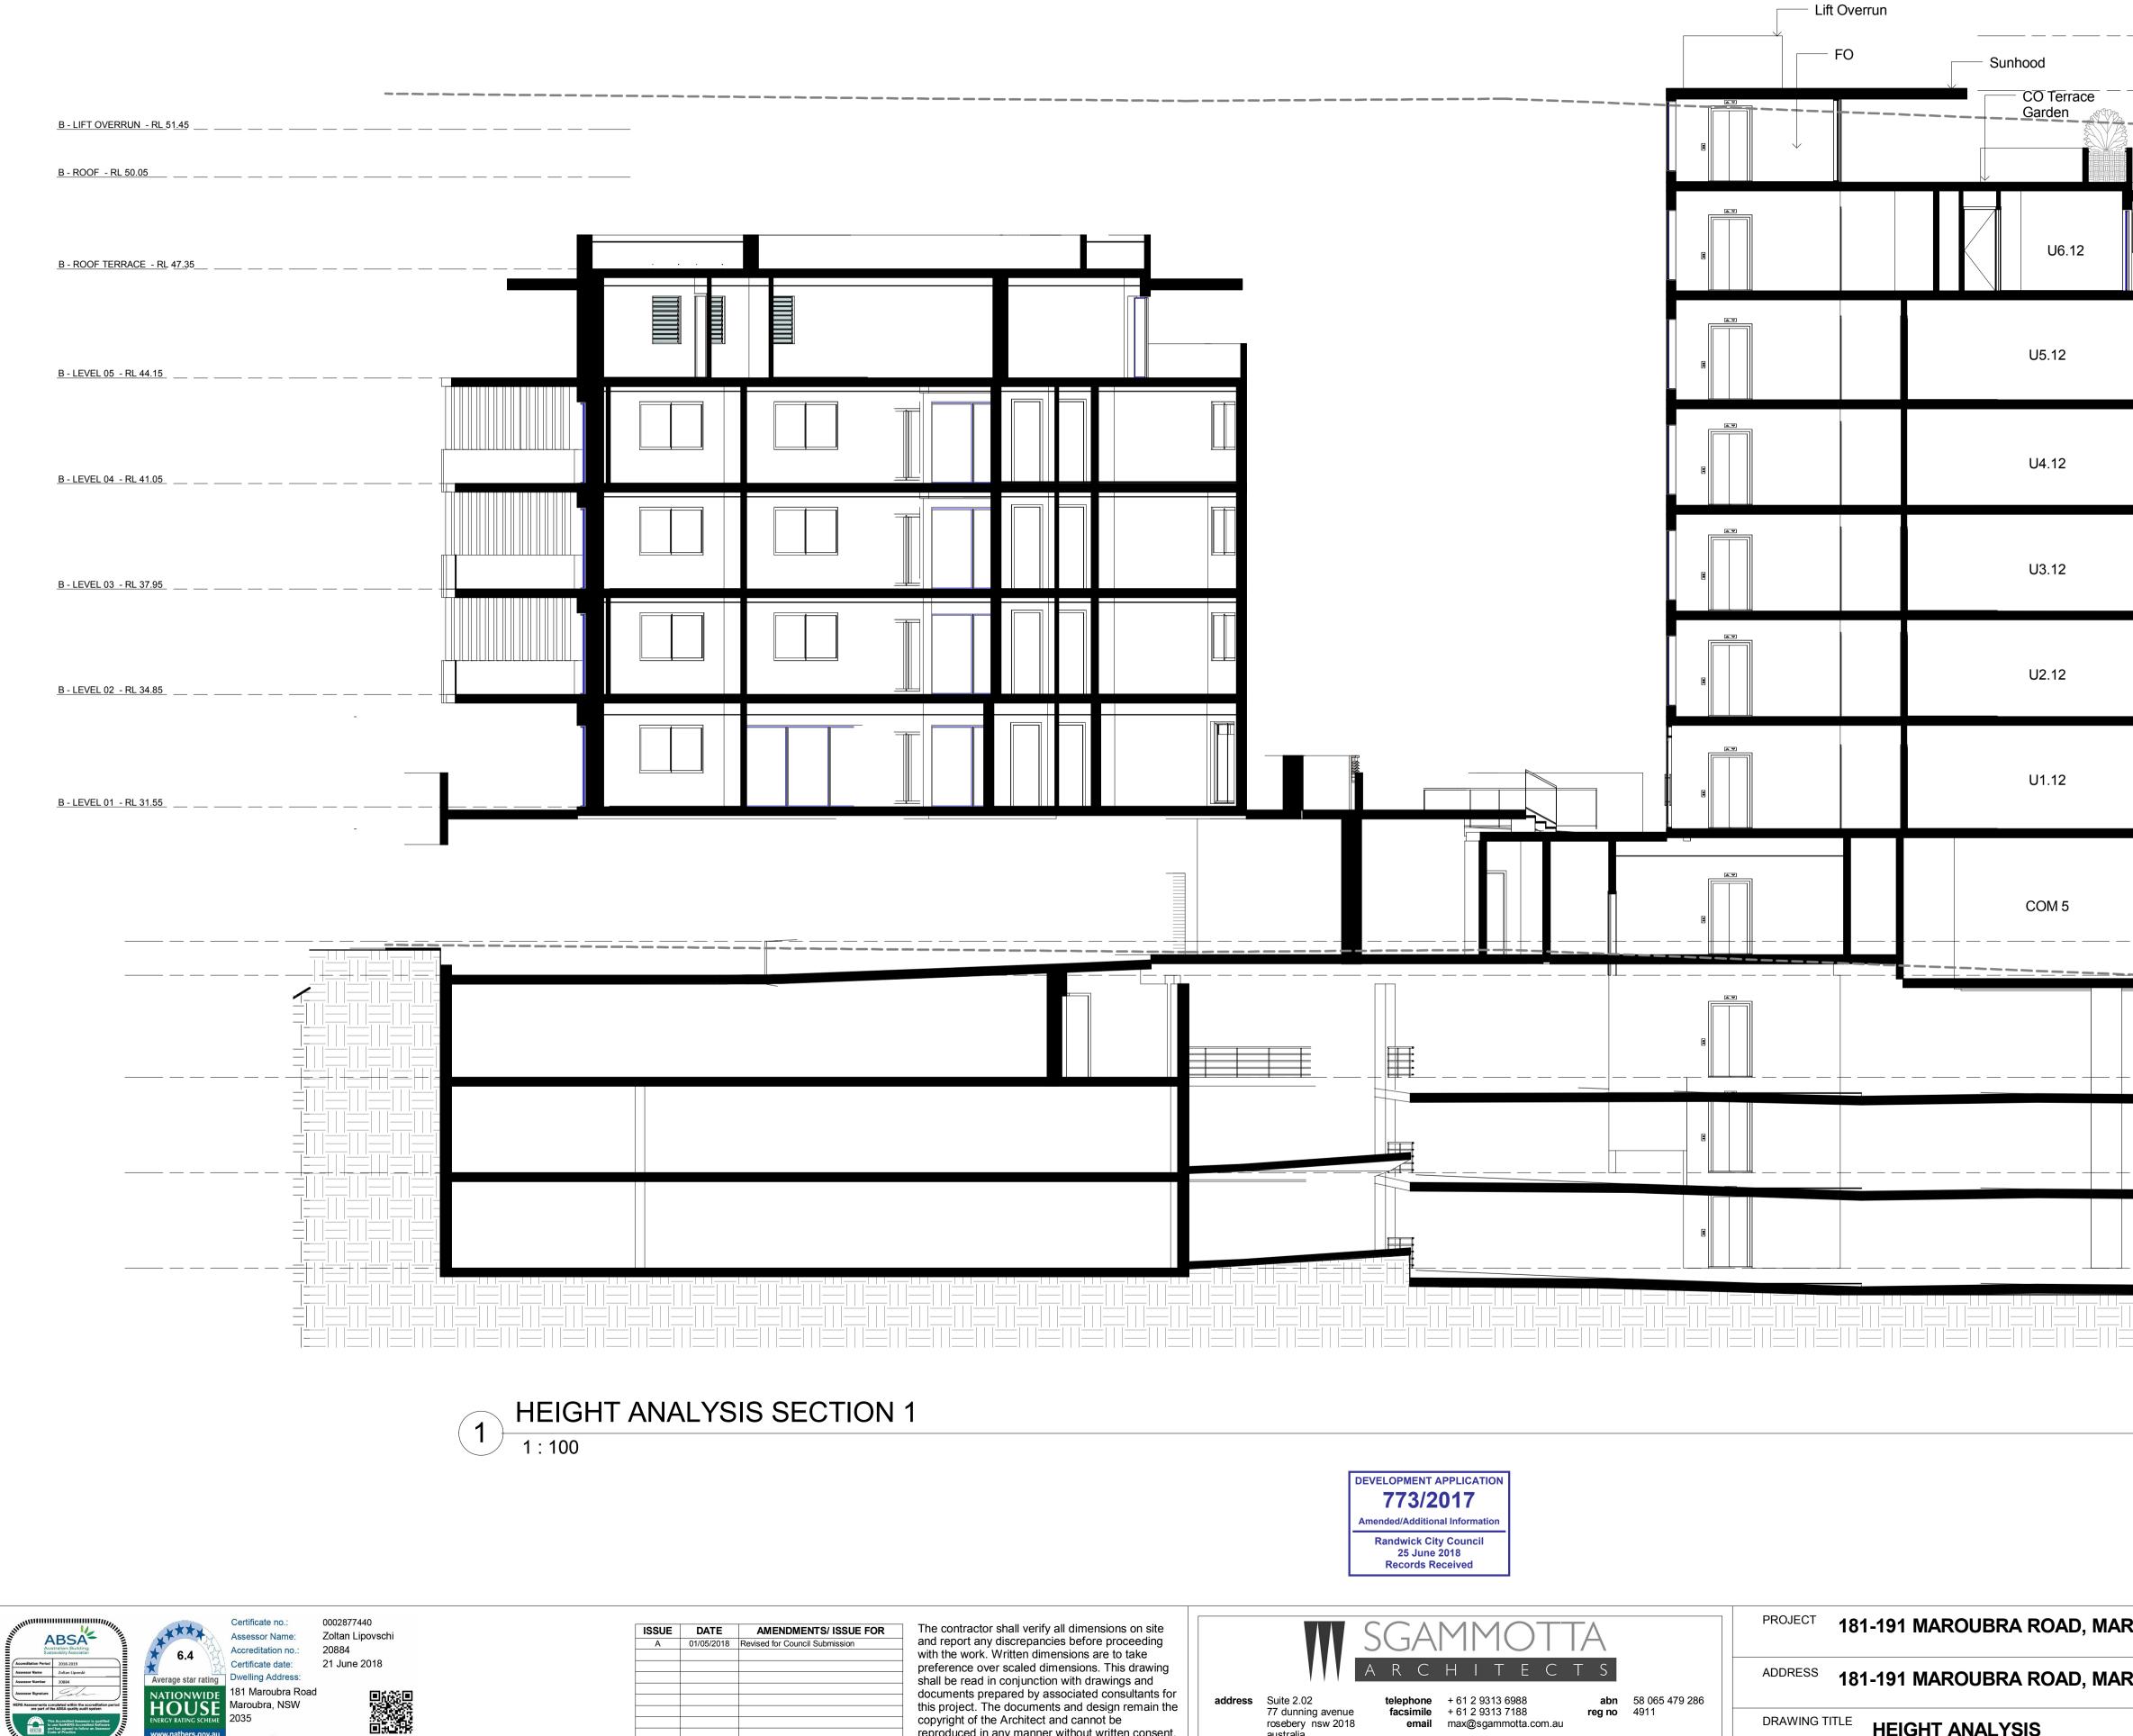

|
|       |            |                           |
|       |            |                           |

The contractor shall verify all dimensions on site and report any discrepancies before proceeding with the work. Written dimensions are to take preference over scaled dimensions. This drawing shall be read in conjunction with drawings and documents prepared by associated consultants for this project. The documents and design remain the copyright of the Architect and cannot be reproduced in any manner without written consent.

25m HEIGHT LIMIT







PROJECT 181-191 MAROUBRA ROAD, MAR

ADDRESS 181-191 MAROUBRA ROAD, MAR

DRAWING TITLE SECTION C-C

| ROUBRA |
|--------|
|--------|

PROJECT No. 16116 1:100 SCALE DRAWING No. DA 302

DATE DRAWN REVISION Β

22/06/2018 11:22:28 Author







This Ac to use I and has Code o

nathers.gov

www.nathers.gov.au

this project. The documents and design remain the copyright of the Architect and cannot be reproduced in any manner without written consent.

address Suite 2.02 77 dunning avenue rosebery nsw 2018 australia

telephone + 61 2 9313 6988 facsimile + 61 2 9313 7188 email max@sgammotta.com.au

abn 58 065 479 286 reg no 4911

DRAWING TITLE HEIGHT ANALYSIS

|                    |               | A - LIFT OVERRUN - RL 54.20        |
|--------------------|---------------|------------------------------------|
|                    | —             | A - ROOF - RL 52.60                |
| Sunhood            |               | <u>A - ROOF TERRACE - RL 49.90</u> |
|                    |               | <u>A - LEVEL 06 - RL 46.70</u>     |