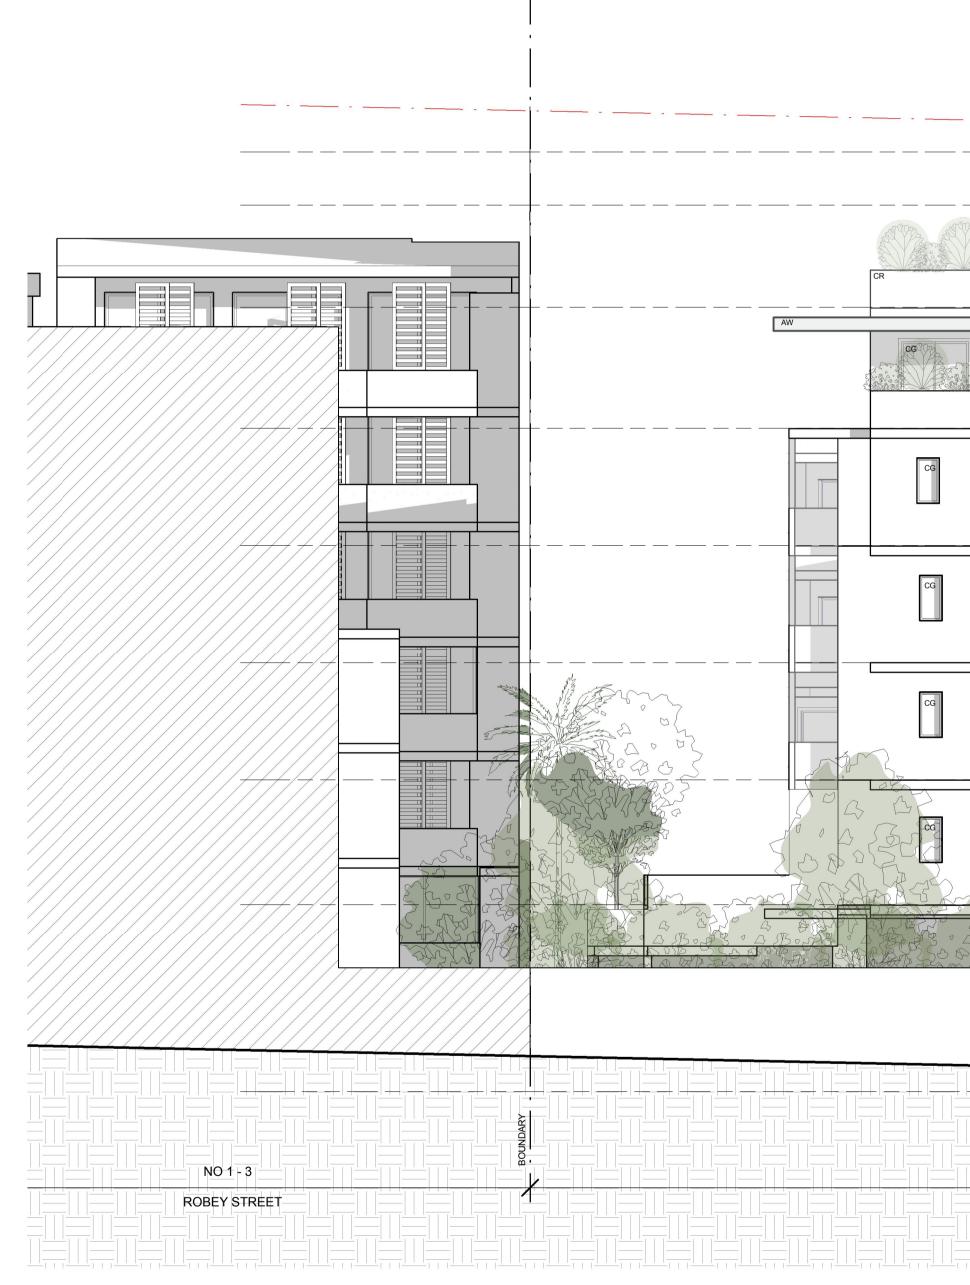

australia

PROJECT 181-191 MAROUBRA ROAD, MAROUBRA

ADDRESS 181-191 MAROUBRA ROAD, MAROUBRA

DRAWING TITLE SOUTH ELEVATION

The contractor shall verify all dimensions on site and report any discrepancies before proceeding with the work. Written dimensions are to take preference over scaled dimensions. This drawing

|                                          | 25m HEIGHT PLANE |
|------------------------------------------|------------------|
| CR                                       |                  |
|                                          |                  |
| CR C |                  |
|                                          |                  |
|                                          |                  |
|                                          |                  |
| EX ADJOINING<br>PROPERTY WALL            | FERGUSON STREET  |
|                                          |                  |

australia

PROJECT 181-191 MAROUBRA ROAD, MAR

ADDRESS 181-191 MAROUBRA ROAD, MAR

DRAWING TITLE SOUTH ELEVATION

| ROUBRA |  |
|--------|--|
|        |  |

| 4 |
|---|
|   |
|   |

PROJECT No. 16116 SCALE DRAWING No. DA 202