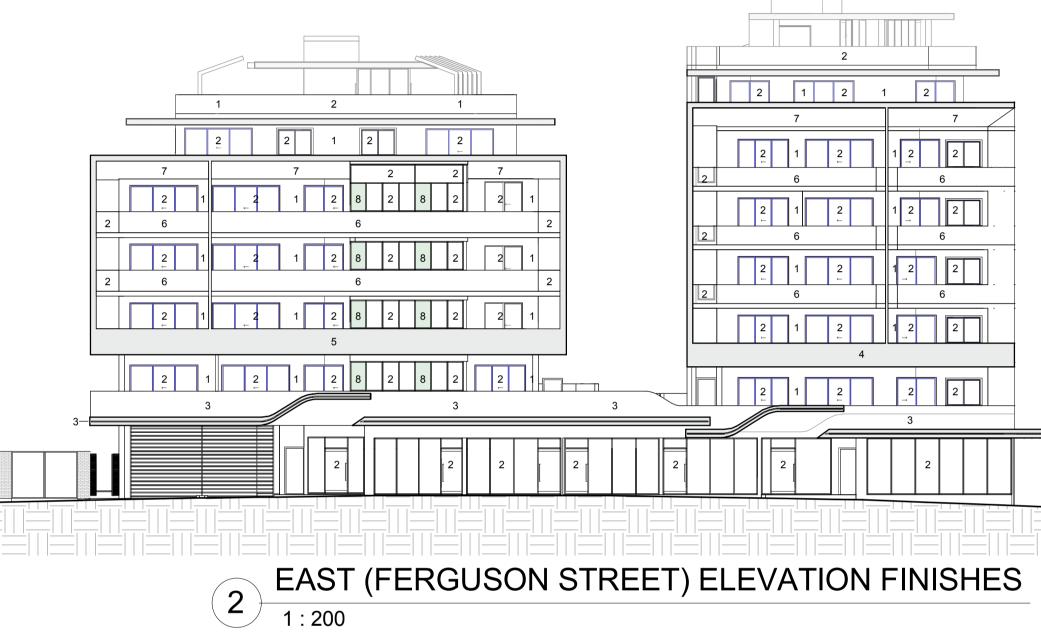

# EAST (FERGUSON STREET) ELEVATION

australia

PROJECT 181-191 MAROUBRA ROAD, MAR

ADDRESS 181-191 MAROUBRA ROAD, MAROUBRA

DRAWING TITLE EAST (FERGUSON STREET) ELEVATION

PROJECT No. 16116 1 : 100 SCALE DRAWING No. DA 201

DATE DRAWN REVISION Α

06-12-2017 17:07 Author