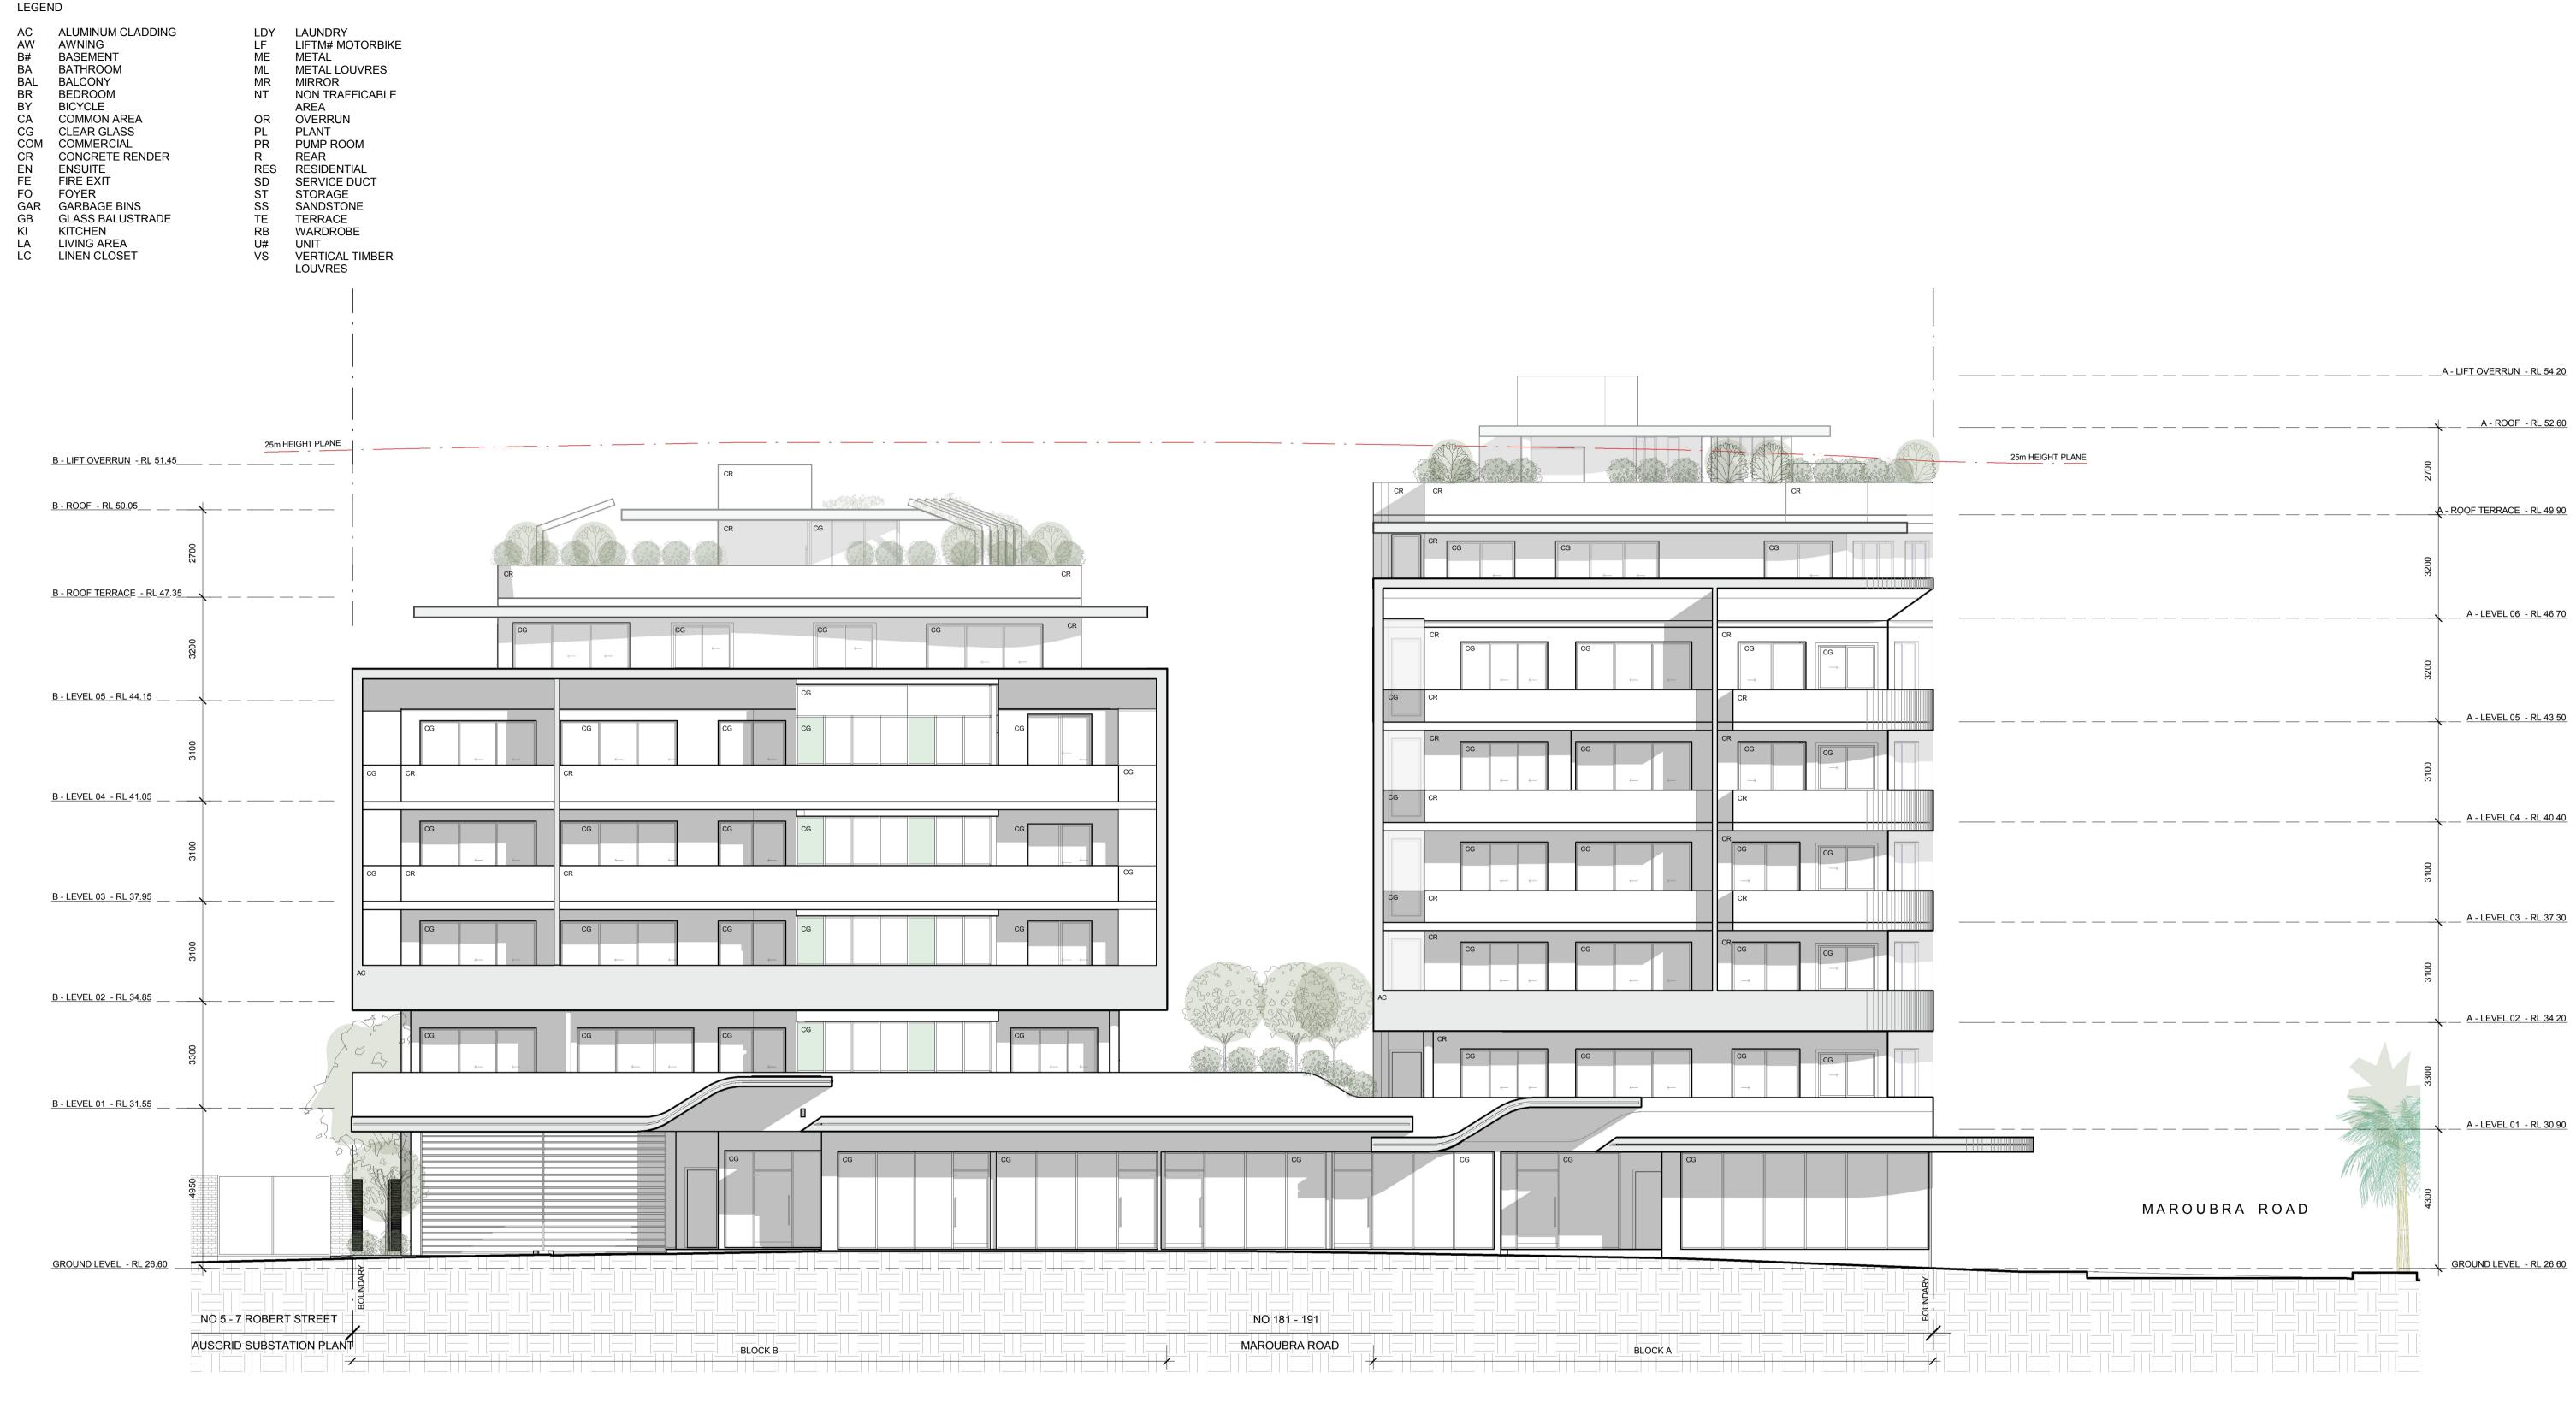

## NORTH (MAROUBRA ROAD) ELEVATION

- 1:100

6.4

0002877440 Certificate no .: XXXX Zoltan Lipovschi Assessor Name: 20884 Accreditation no .: 21 June 2018 Certificate date: Dwelling Address: Average star rating NATIONWIDE HOUSE ENERGY RATING SCHEME 181 Maroubra Road Maroubra, NSW 2035

RL 48.27

\_\_\_\_\_\_A - <u>ROOF TERRACE</u> - RL 49.90

\_\_\_\_\_\_A - LIF<u>T</u> OV<u>ERRUN</u> - RL 54.20

\_\_\_\_\_ A - LEVEL 06 - RL 46.70

25m HEIGHT PLANE

PROJECT No. 16116 1 : 100 SCALE DRAWING No. DA 200

ADDRESS 181-191 MAROUBRA ROAD, MAROUBRA

DRAWING TITLE NORTH (MAROUBRA ROAD) ELEVATION

PROJECT No. 16116 1:100 SCALE DRAWING No. DA 200

DATE DRAWN REVISION Α

07-Dec-17 12:08:10 Author