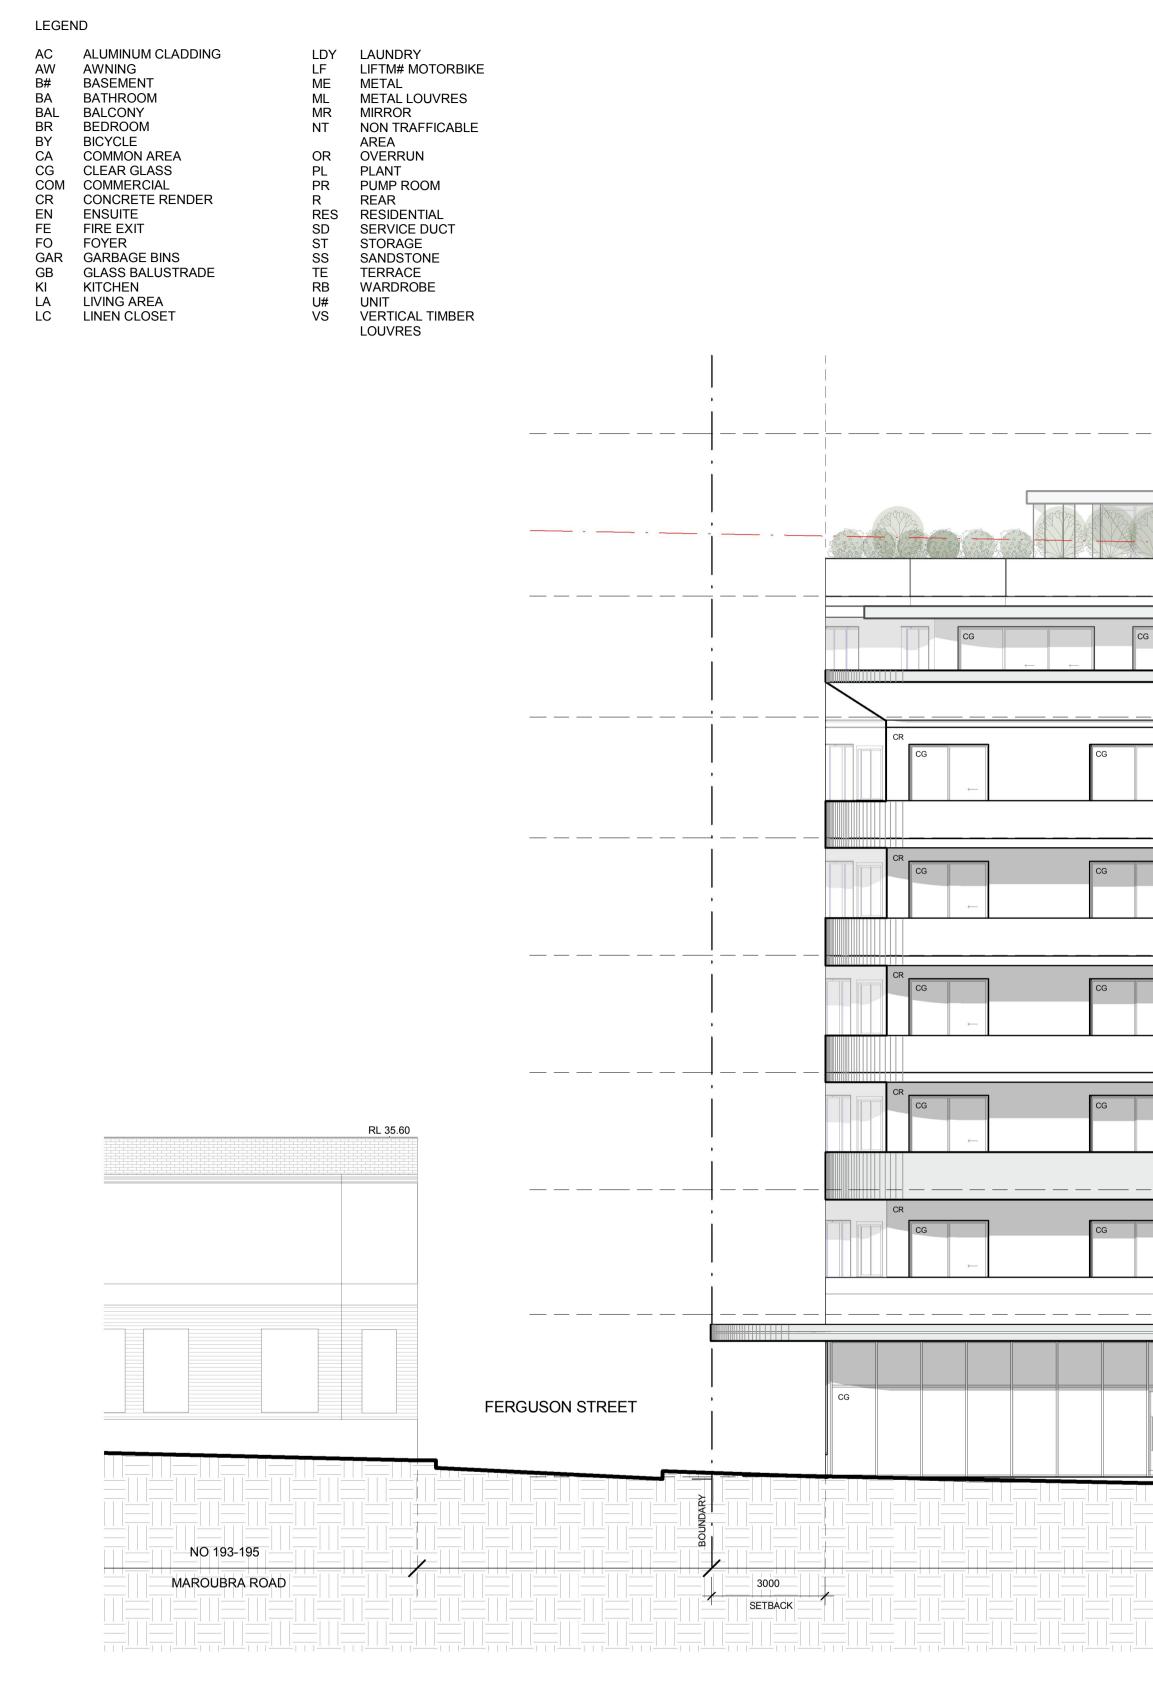

# EAST (FERGUSON STREET) ELEVATION

australia

PROJECT 181-191 MAROUBRA ROAD, MAR

ADDRESS 181-191 MAROUBRA ROAD, MAROUBRA

DRAWING TITLE EAST (FERGUSON STREET) ELEVATION

PROJECT No. 16116 1 : 100 SCALE DRAWING No. DA 201

DATE DRAWN REVISION Α

06-12-2017 17:07 Author