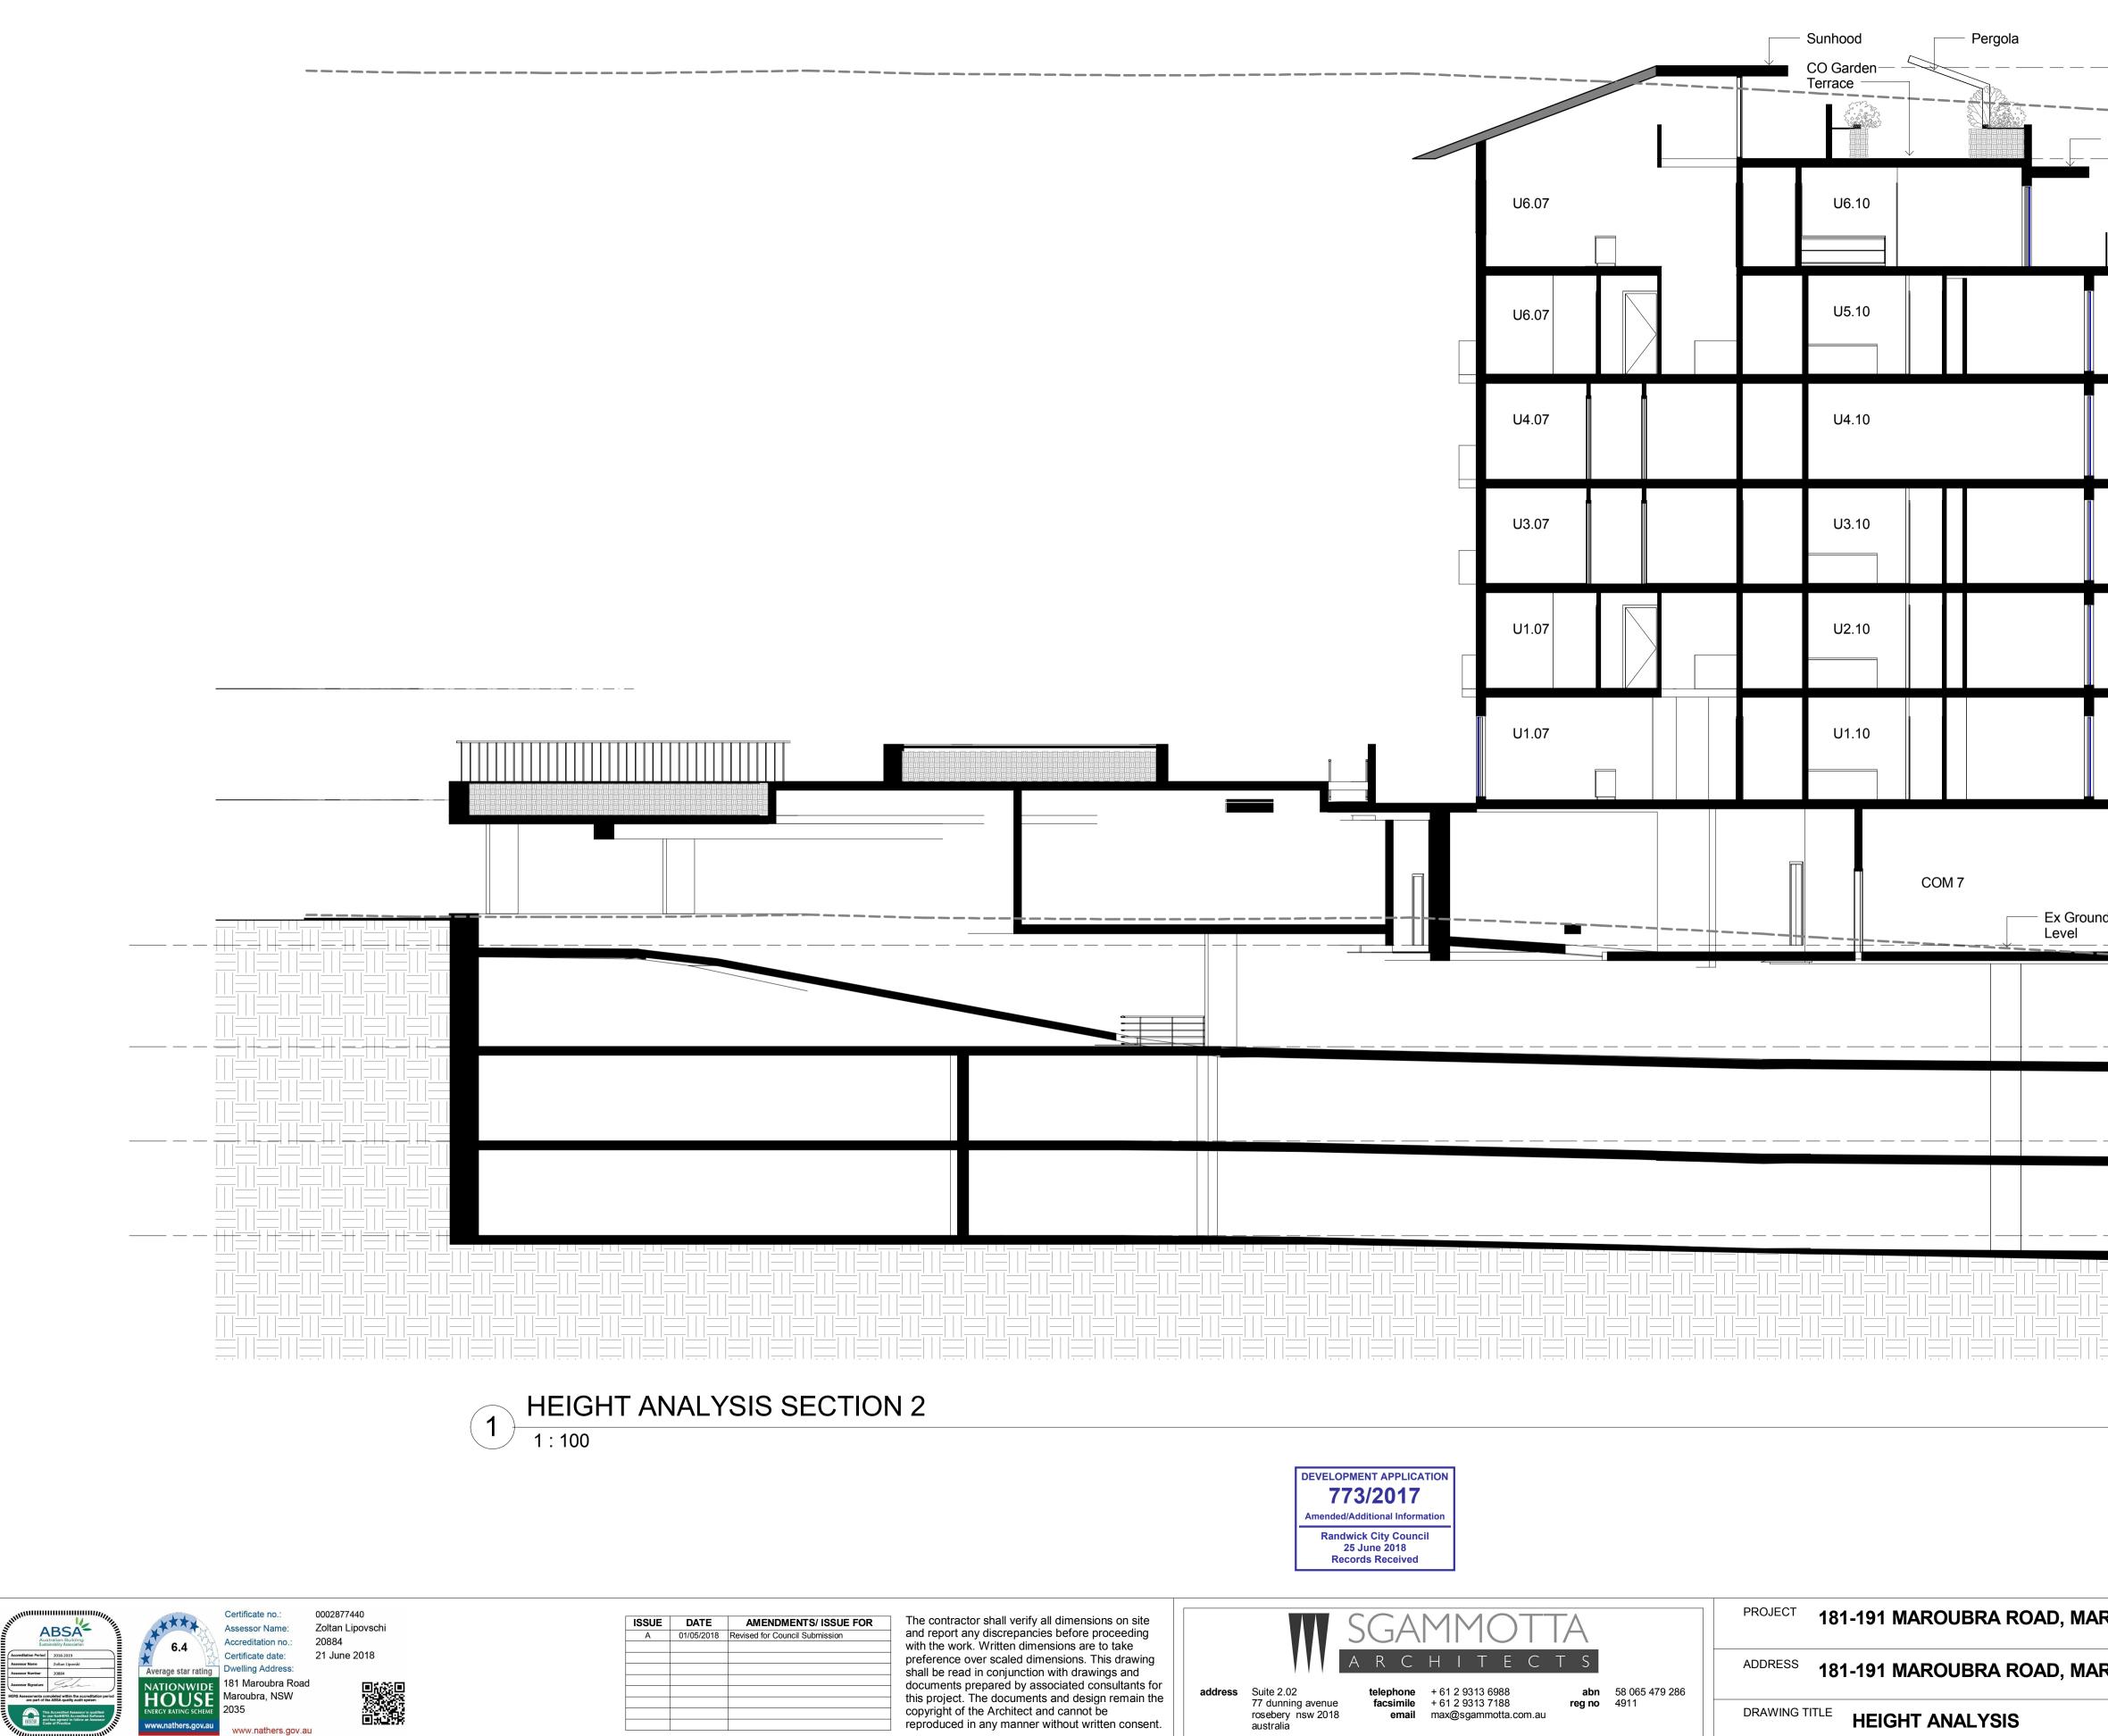

|                                    |
|                    |               | BASEMENT LEVEL 01 - RL 23.60       |
|                    |               | BASEMENT LEVEL 02 - RL 20.80       |
|                    |               | BASEMENT LEVEL 03 - RL 18.00       |
|                    |               |                                    |

|        |  | DA 310      |         | Α        |                        |
|--------|--|-------------|---------|----------|------------------------|
| CUDRA  |  | DRAWING No. |         | REVISION |                        |
| ROUBRA |  | SCALE       | 1 : 100 | DRAWN    | Author                 |
| ROUBRA |  | PROJECT No. | 16116   | DATE     | 22/06/2018<br>11:25:20 |
|        |  |             |         |          |                        |



This Ac to use I and has Code o

181-191 MAROUBRA ROAD, MAR

|                             |         | A <u>- ROOF - RL 52.60</u>                                   |
|-----------------------------|---------|--------------------------------------------------------------|
| 25 m plane<br><br>- Sunhood |         | <u>A - ROOF TERRACE - RL 49.90</u>                           |
|                             |         | <u>A - LEVEL 06 - RL 46.70</u>                               |
|                             |         | <u> </u>                                                     |
|                             |         | <u>A - LEVEL 04 - RL 40.40</u>                               |
|                             |         | <u>A - LEVEL 03 - RL 37.30</u>                               |
|