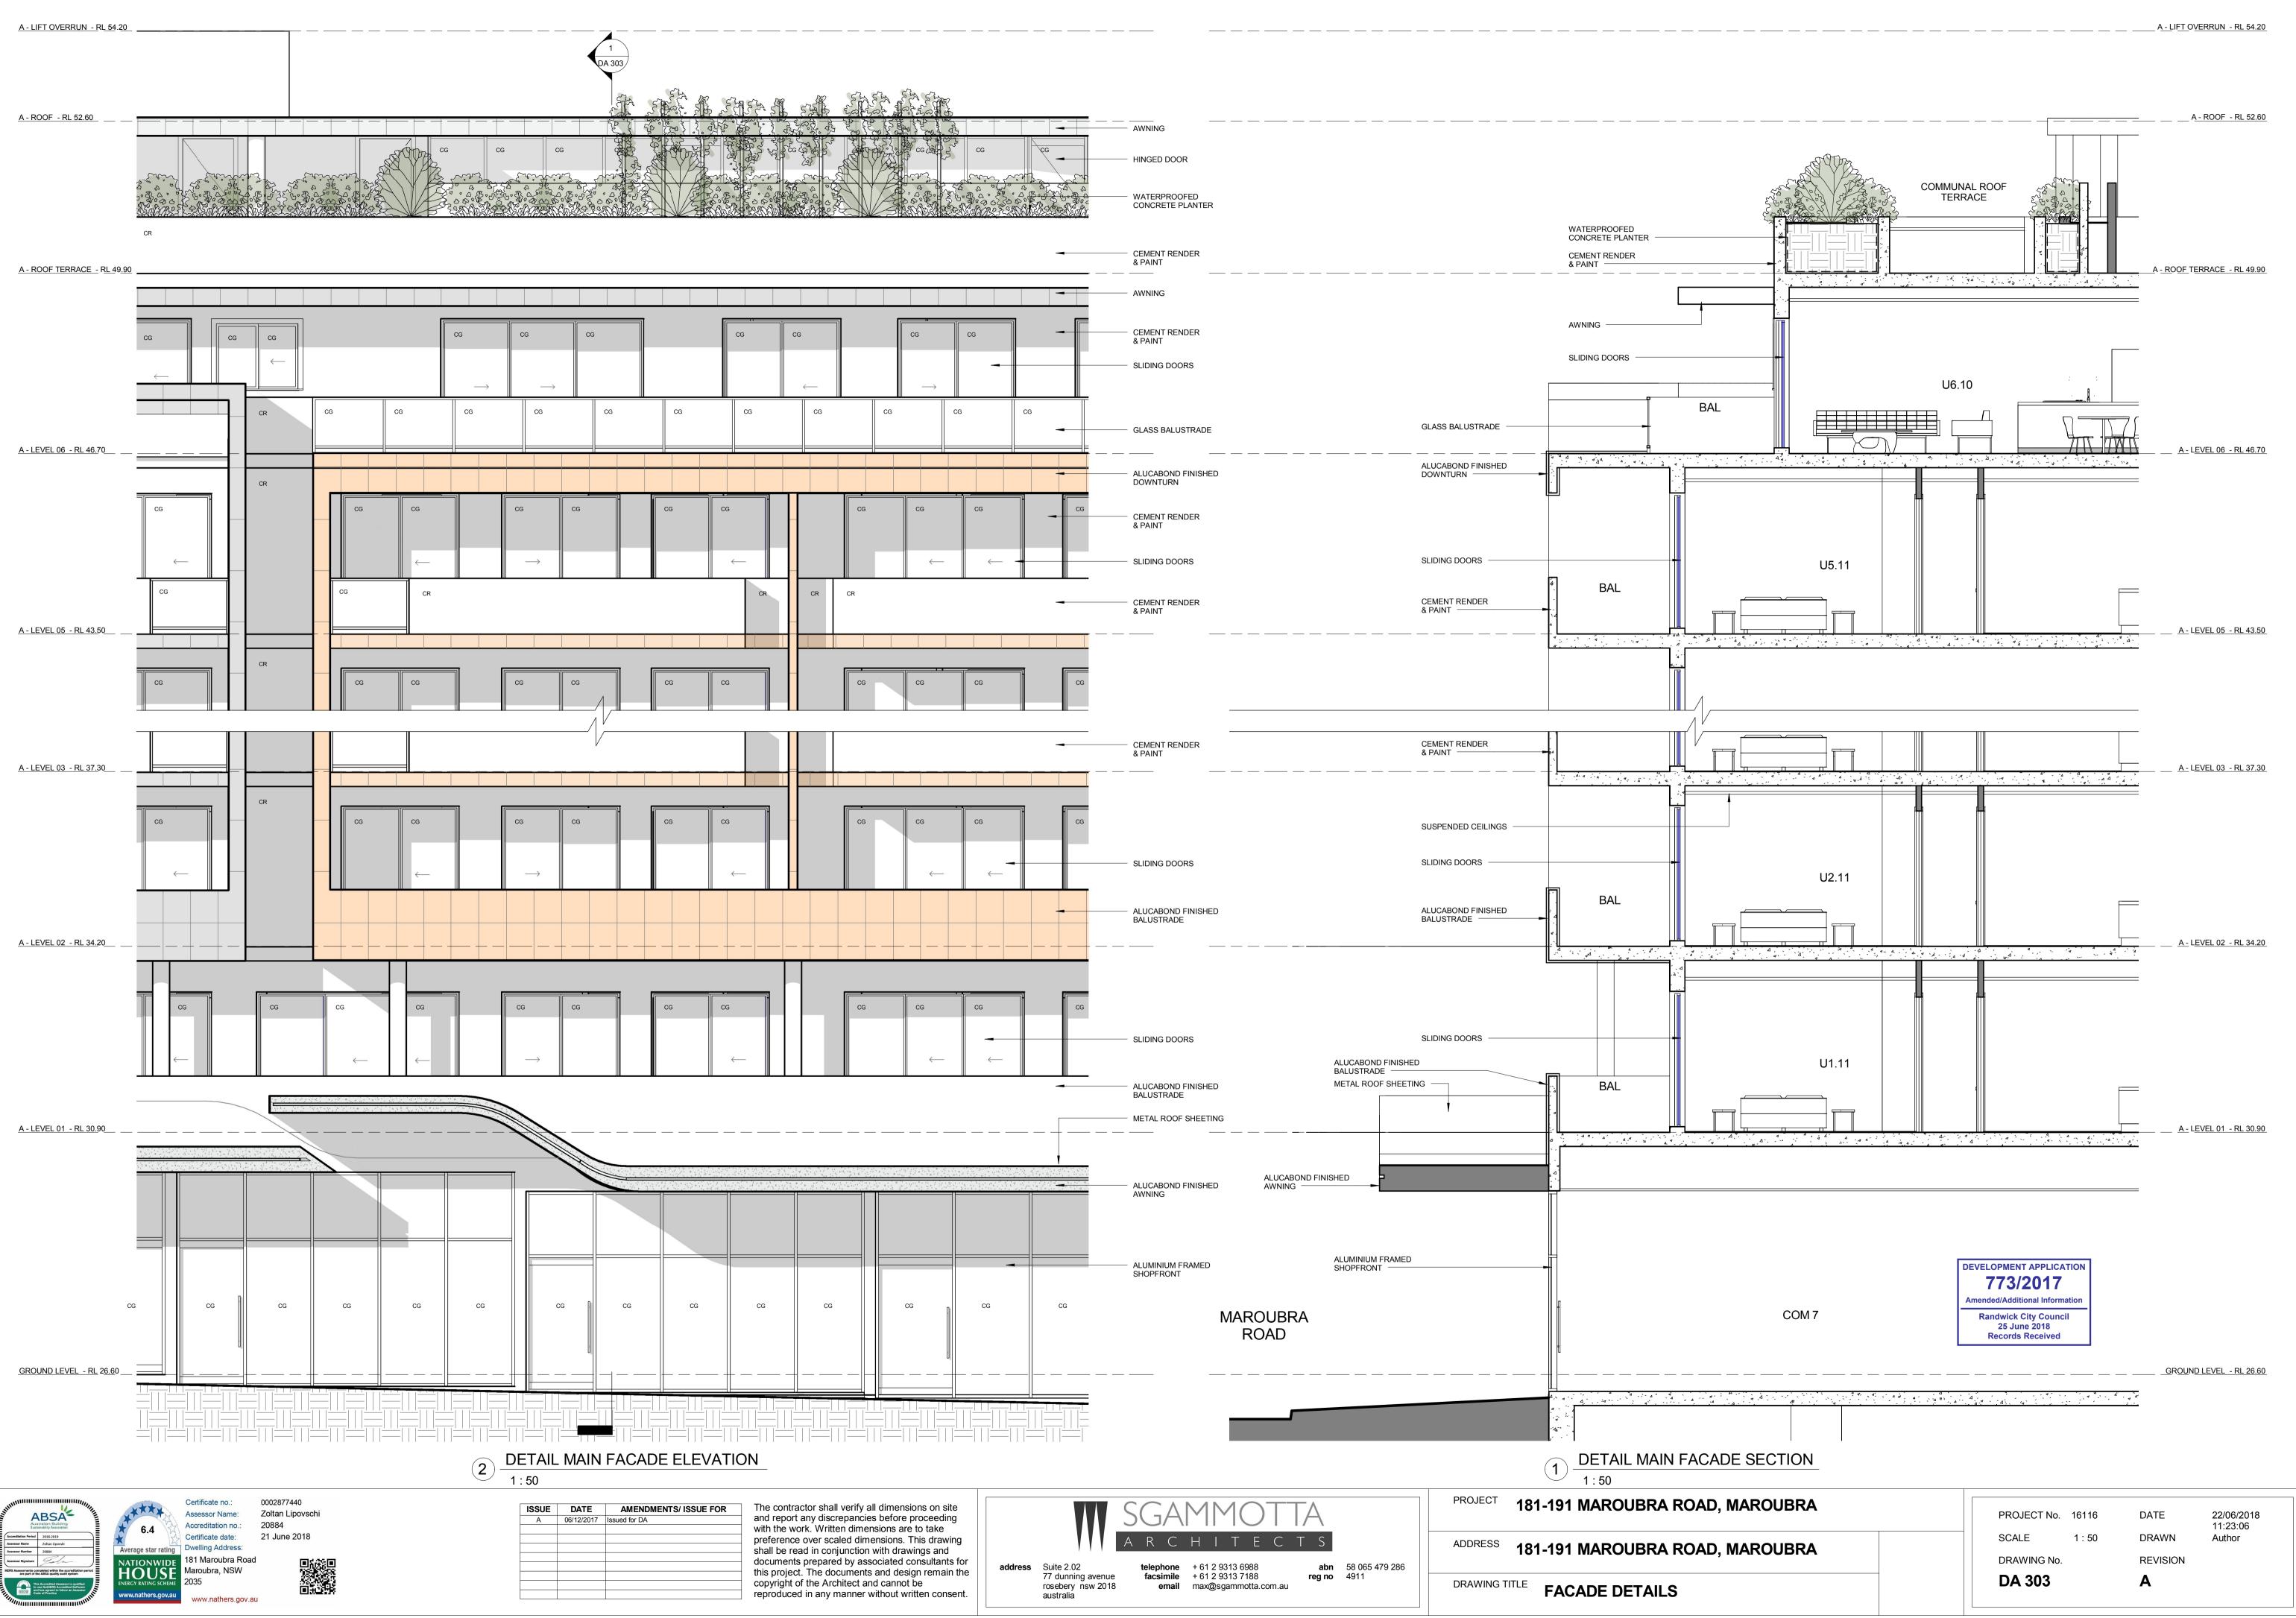

## NORTH (MAROUBRA ROAD) ELEVATION

- 1:100

6.4

0002877440 Certificate no .: XXXX Zoltan Lipovschi Assessor Name: 20884 Accreditation no .: 21 June 2018 Certificate date: Dwelling Address: Average star rating NATIONWIDE HOUSE ENERGY RATING SCHEME 181 Maroubra Road Maroubra, NSW 2035

RL 48.27

\_\_\_\_\_\_A - <u>ROOF TERRACE</u> - RL 49.90

\_\_\_\_\_\_A - LIF<u>T</u> OV<u>ERRUN</u> - RL 54.20

\_\_\_\_\_ A - LEVEL 06 - RL 46.70

25m HEIGHT PLANE

PROJECT No. 16116 1 : 100 SCALE DRAWING No. DA 200