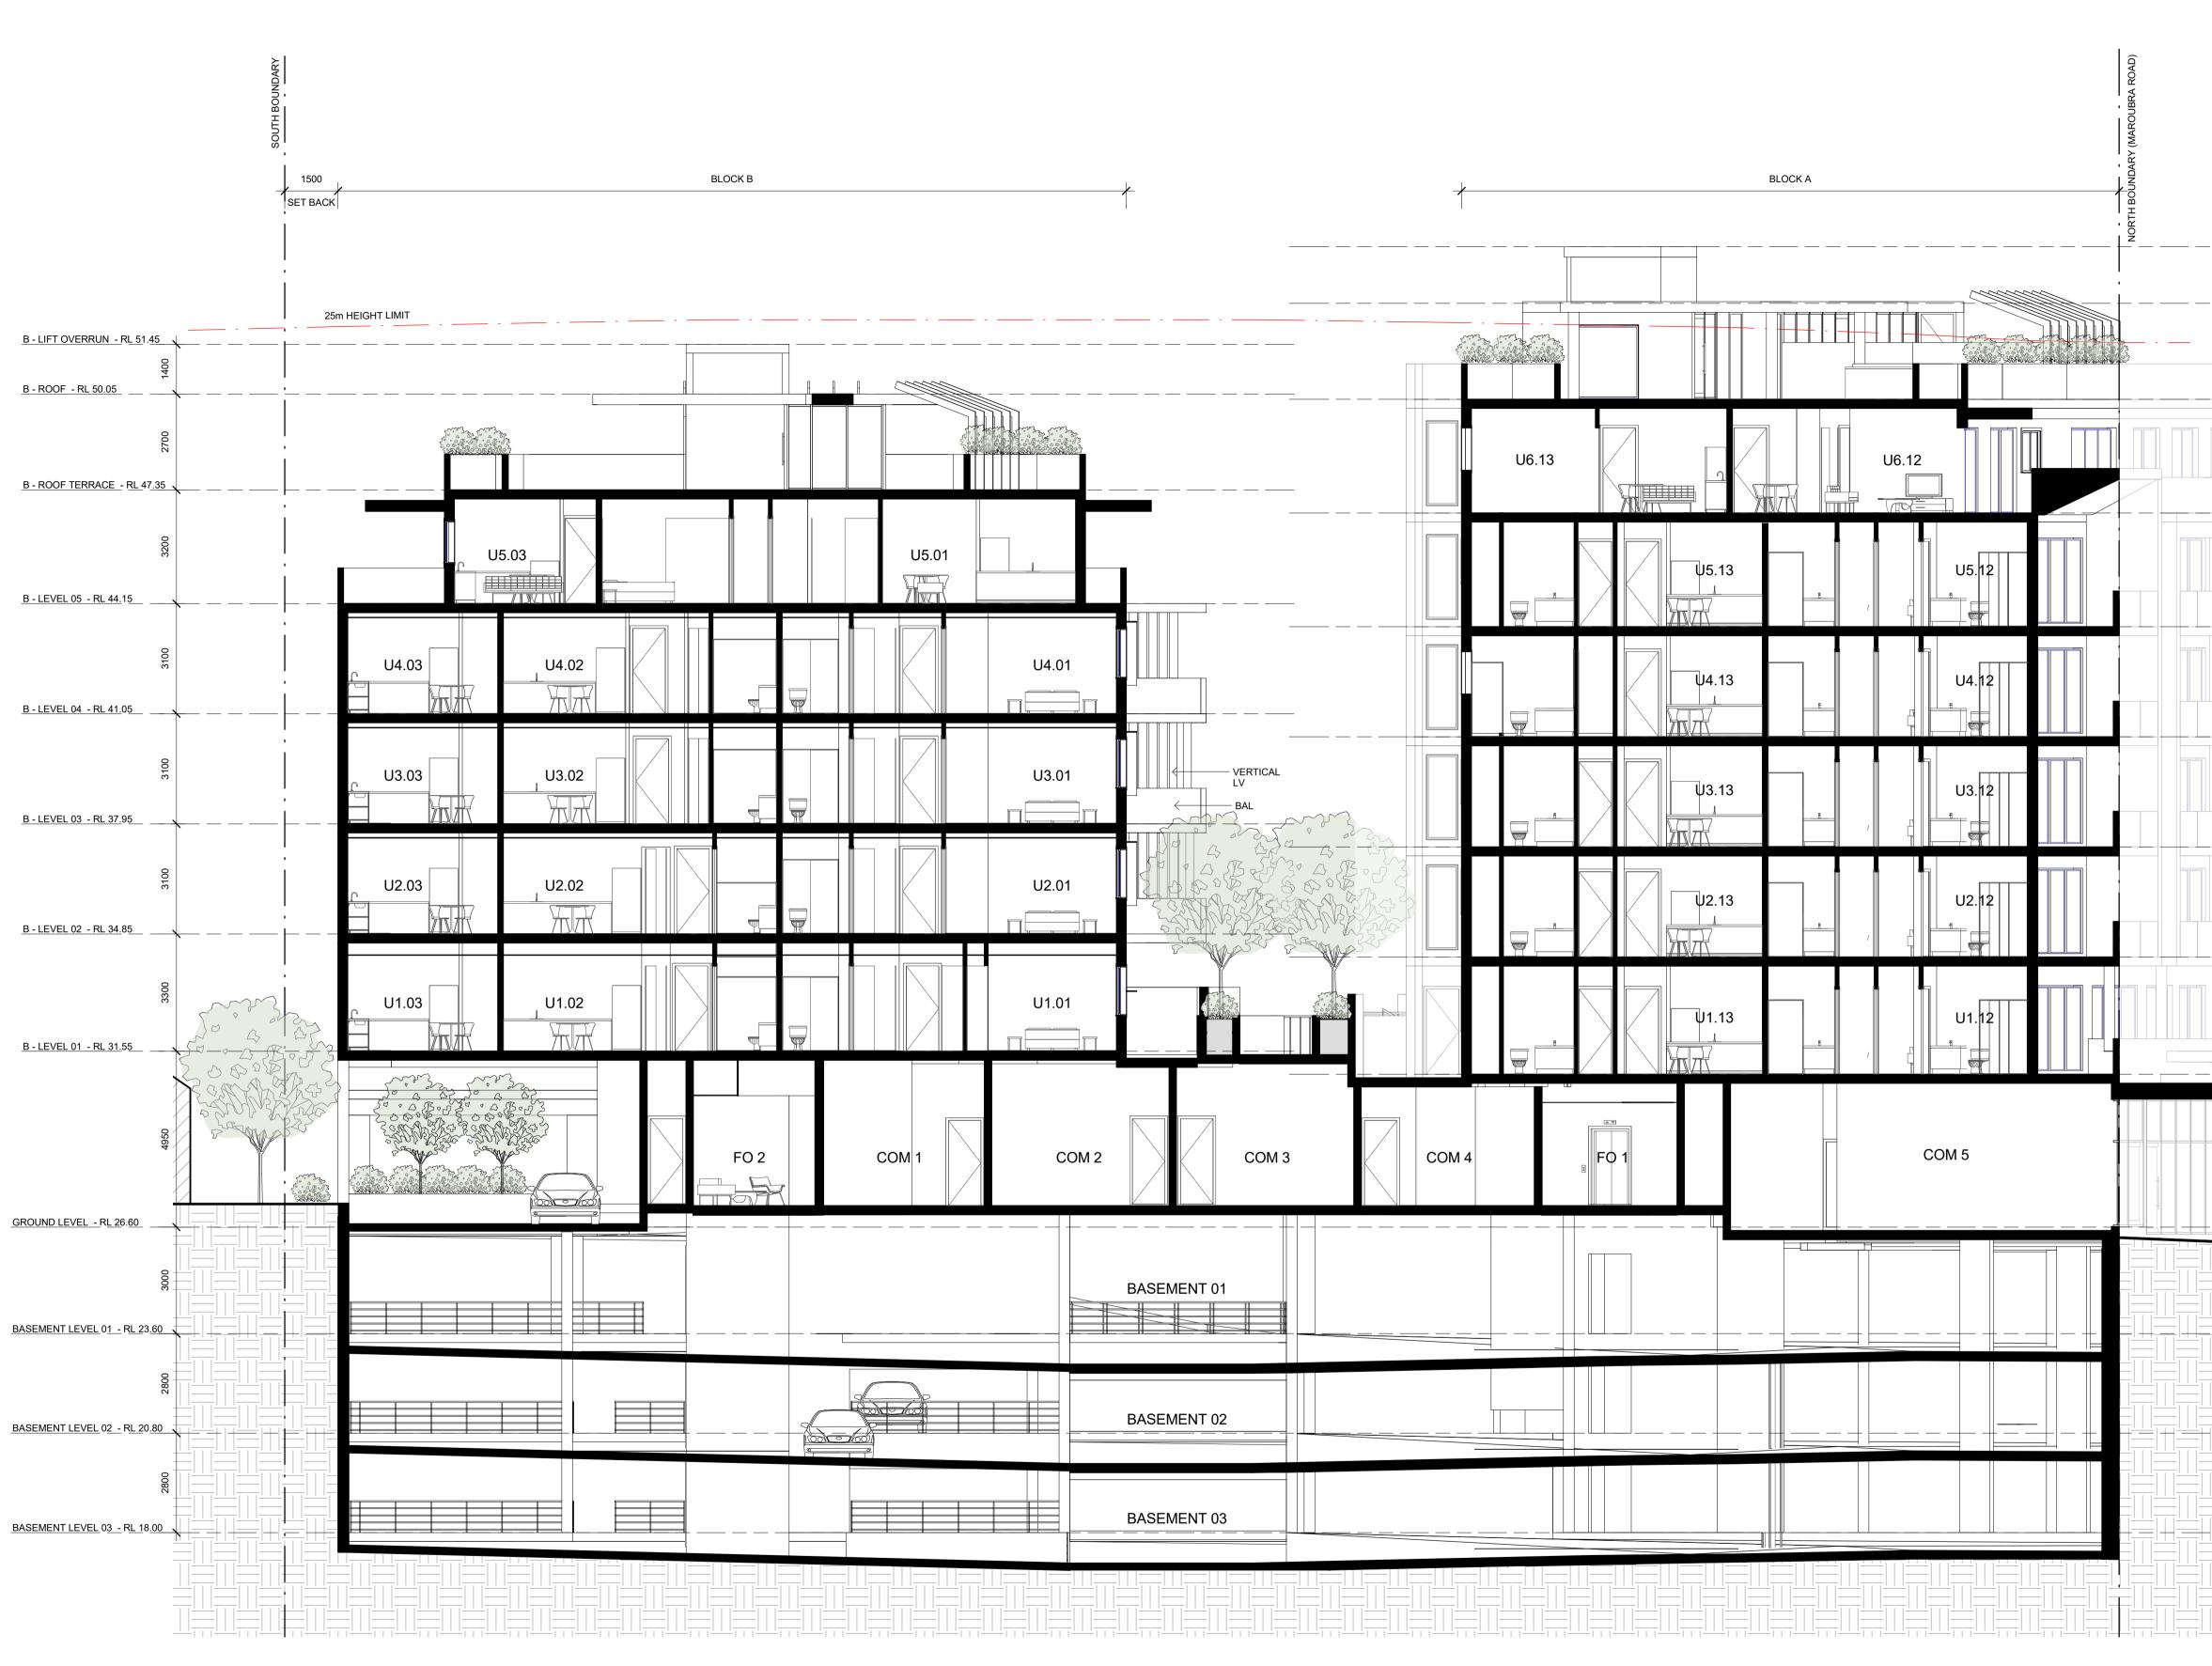

A <u>SECTION</u> A-A 1:100

| SSUE D | ATE AMEN              | DMENTS/ ISSUE FOR |
|--------|-----------------------|-------------------|
| A 06/1 | 12/2017 Issued for DA | ١                 |
|        |                       |                   |
|        |                       |                   |
|        |                       |                   |
|        |                       |                   |
|        |                       |                   |
|        |                       |                   |
|        |                       |                   |

email max@sgammotta.com.au

rosebery nsw 2018

australia

**abn** 58 065 479 286

PROJECT 181-191 MAROUBRA ROAD, MAR

ADDRESS 181-191 MAROUBRA ROAD, MAROUBRA

DRAWING TITLE SECTION A-A

|            |        | A - LIFT OVERRUN - RL 54.20    |
|------------|--------|--------------------------------|
|            | 1600   |                                |
|            |        | A - ROOF - RL 52.60            |
|            | 2700   |                                |
|            |        | A - ROOF TERRACE - RL 49.90    |
|            | 8      |                                |
|            | 3200   |                                |
|            |        | <u>A - LEVEL 06 - RL 46.70</u> |
|            | 3200   |                                |
|            | 8      |                                |
|            |        | A - LEVEL 05 - RL 43.50        |
|            | 3100   |                                |
|            | m<br>1 |                                |
|            |        | <u>A - LEVEL 04 - RL 40.40</u> |
|            | 3100   |                                |
|            |        | A - LEVEL 03 - RL 37.30        |
|            |        |                                |
|            | 3100   |                                |
|            |        | A - LEVEL 02 - RL 34.20        |
|            |        |                                |
|            | 3300   |                                |
|            |        | A - LEVEL 01 - RL 30.90        |
|            |        |                                |
|            |        |                                |
| MAROUBRA R |        |                                |
|            |        | GROUND LEVEL - RL 26.60        |
|            |        |                                |
|            |        |                                |
|            |        | ASEMENT LEVEL 01 - RL 23.60    |
|            |        |                                |
|            |        | ASEMENT LEVEL 02 - RL 20.80    |
|            |        | <del>,</del>                   |
|            |        |                                |
|            |        | ASEMENT LEVEL 03 - RL 18.00    |
|            |        |                                |
|            |        |                                |
|            |        |                                |
|            |        |                                |
|            |        |                                |
|            |        |                                |
|            |        |                                |