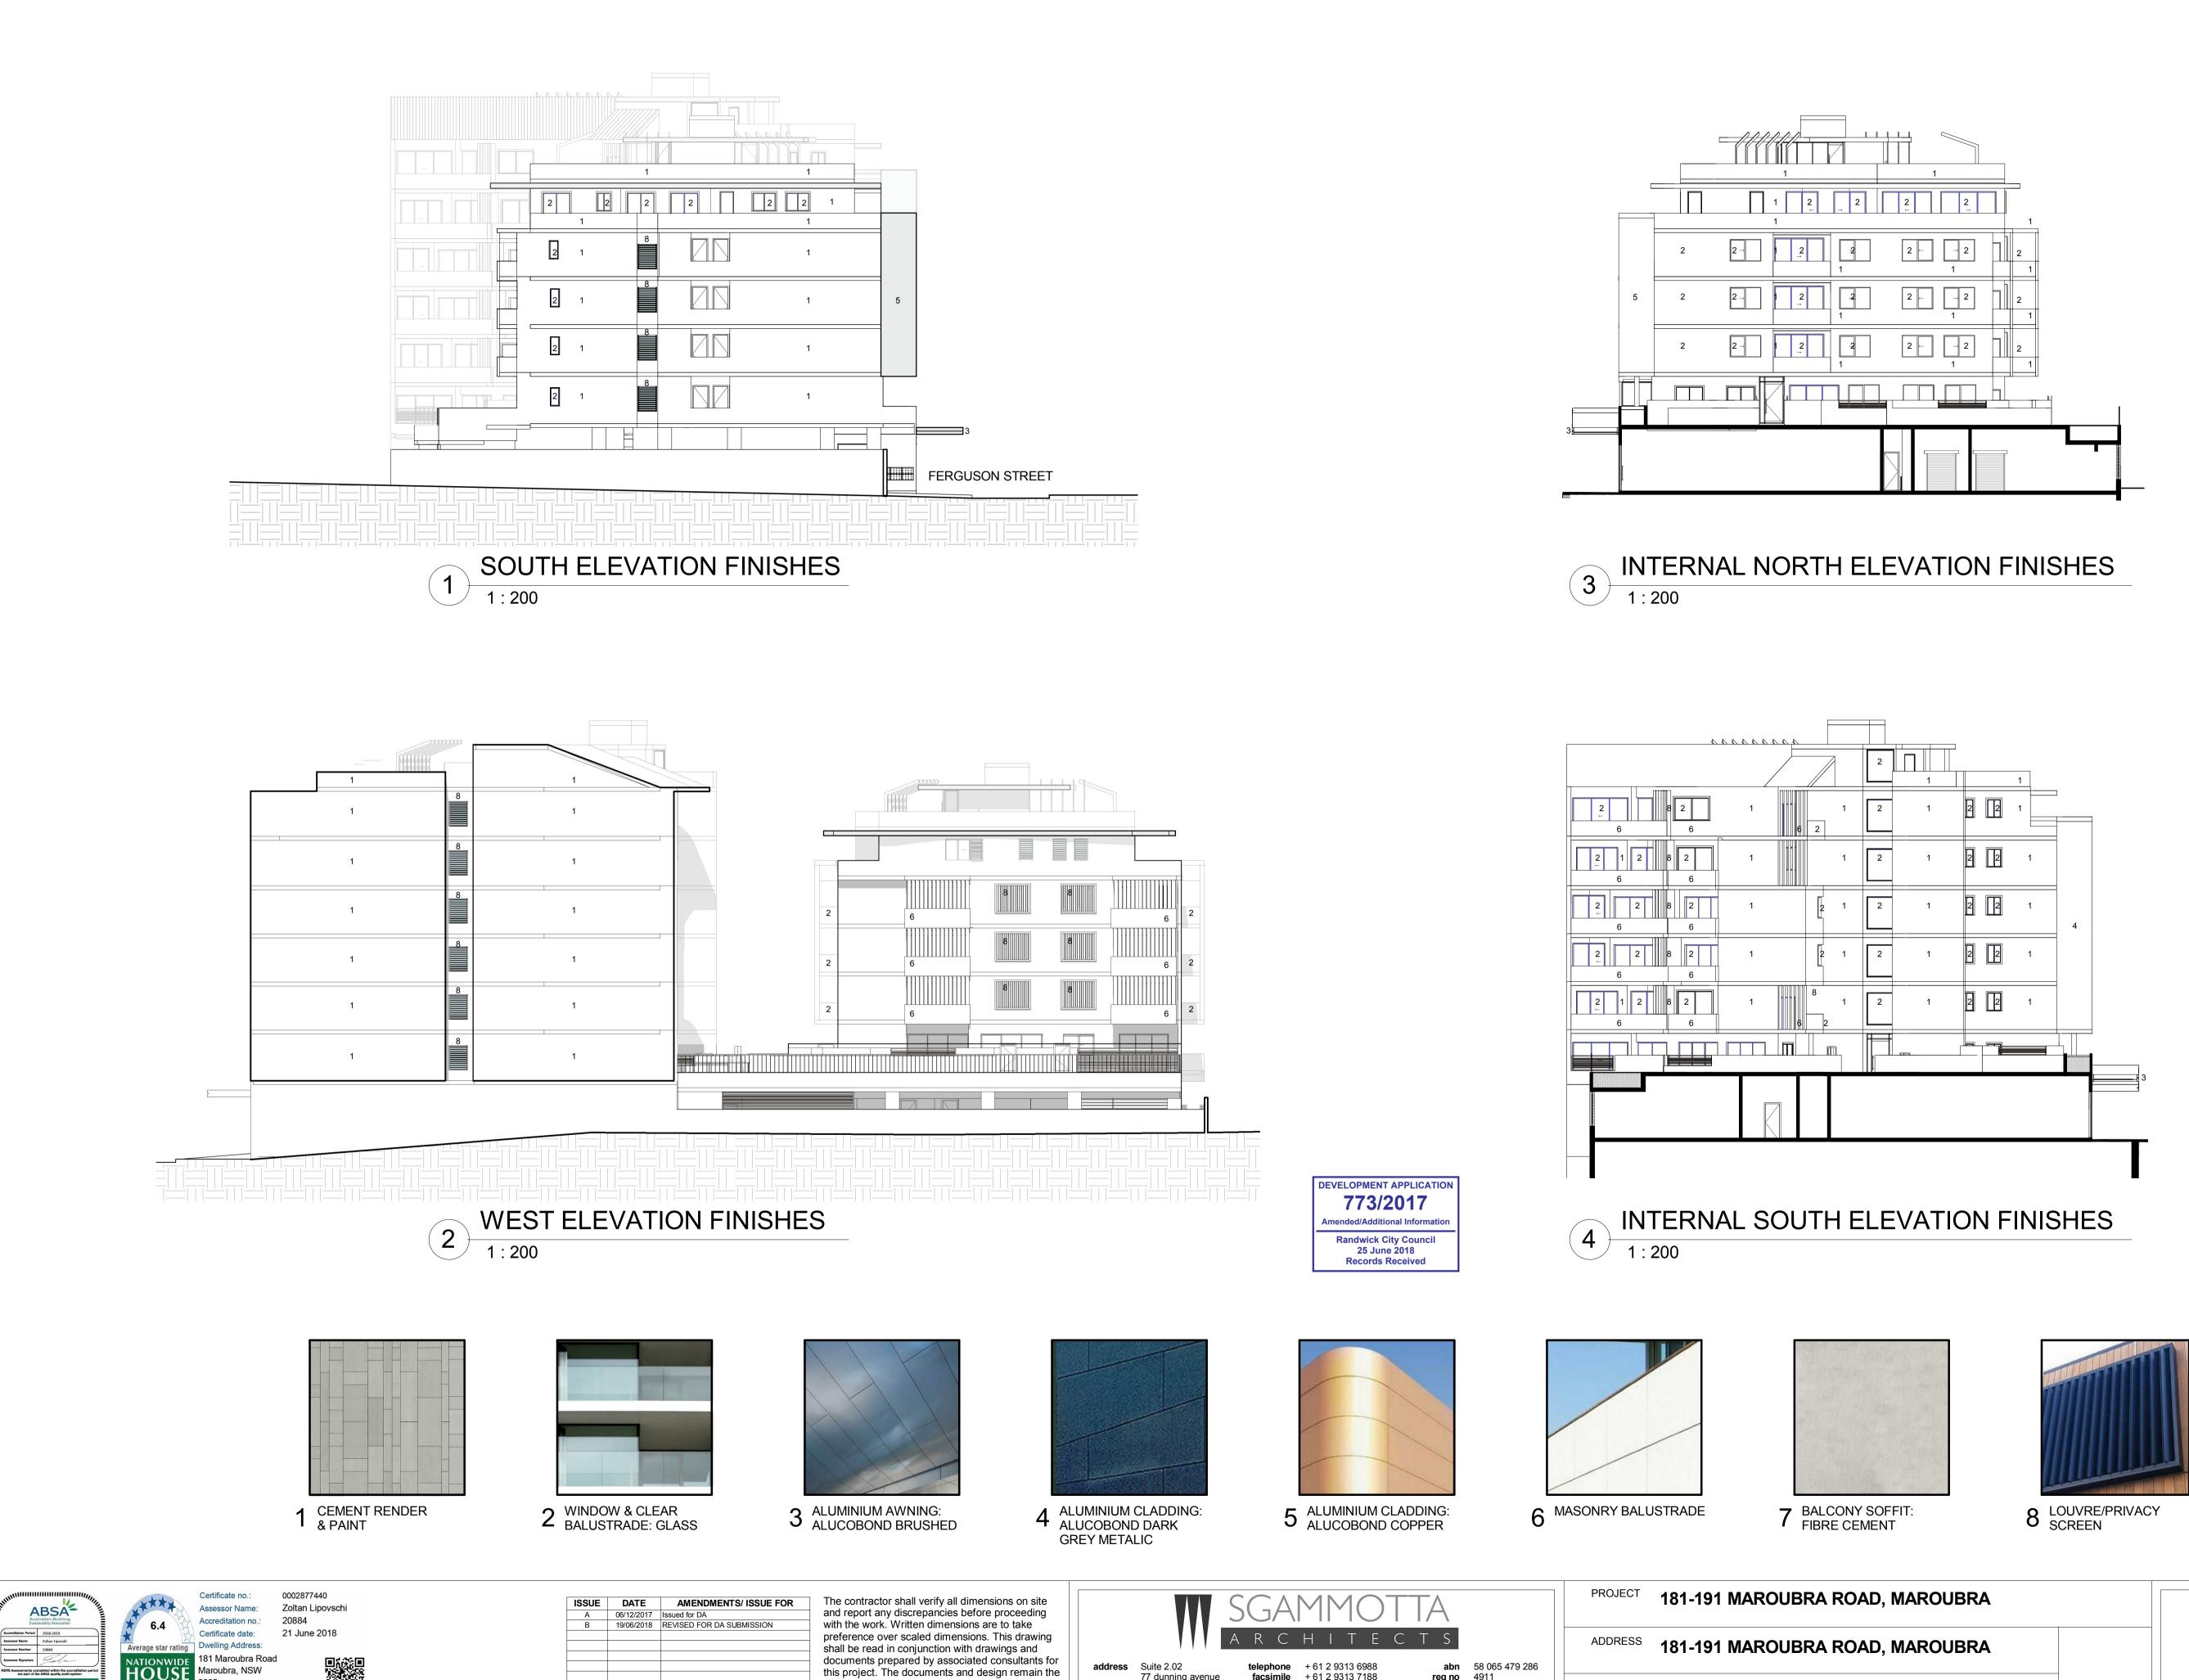

nd design remain the reproduced in any manner without written consent.

77 dunning avenue

rosebery nsw 2018

australia





PROJECT No. 16116

1 : 200

SCALE

DA 400

DRAWING No.

DATE

В

DRAWN

REVISION

11/16/17

Author



Certificate date:

Dwelling Address:

HOUSE NERCY BATING SCHEME 2035

2035

181 Maroubra Road

ww.nathers.gov.au

essor Name 2

30 November 2017

















preference over scaled dimensions. This drawing shall be read in conjunction with drawings and documents prepared by associated consultants for this project. The documents and design remain the copyright of the Architect and cannot be reproduced in any manner without written consent.







8 LOUVRE/PRIVACY SCREEN

PROJECT No. 16116 1 : 200 SCALE DRAWING No.

DA 401

DATE DRAWN REVISION Α

06-12-2017 14:52



181 Maroubra Road NATIONWIDE HOUSE ENERGY RATING SCHEME Maroubra, NSW 2035

www.nathers.gov.au

aessor Number 20884

This Ac to use I and has Code o









PROJECT No. 16116 1 : 200 SCALE DRAWING No. DA 401

DATE DRAWN REVISION Β

22/06/2018 11:38:18 AM