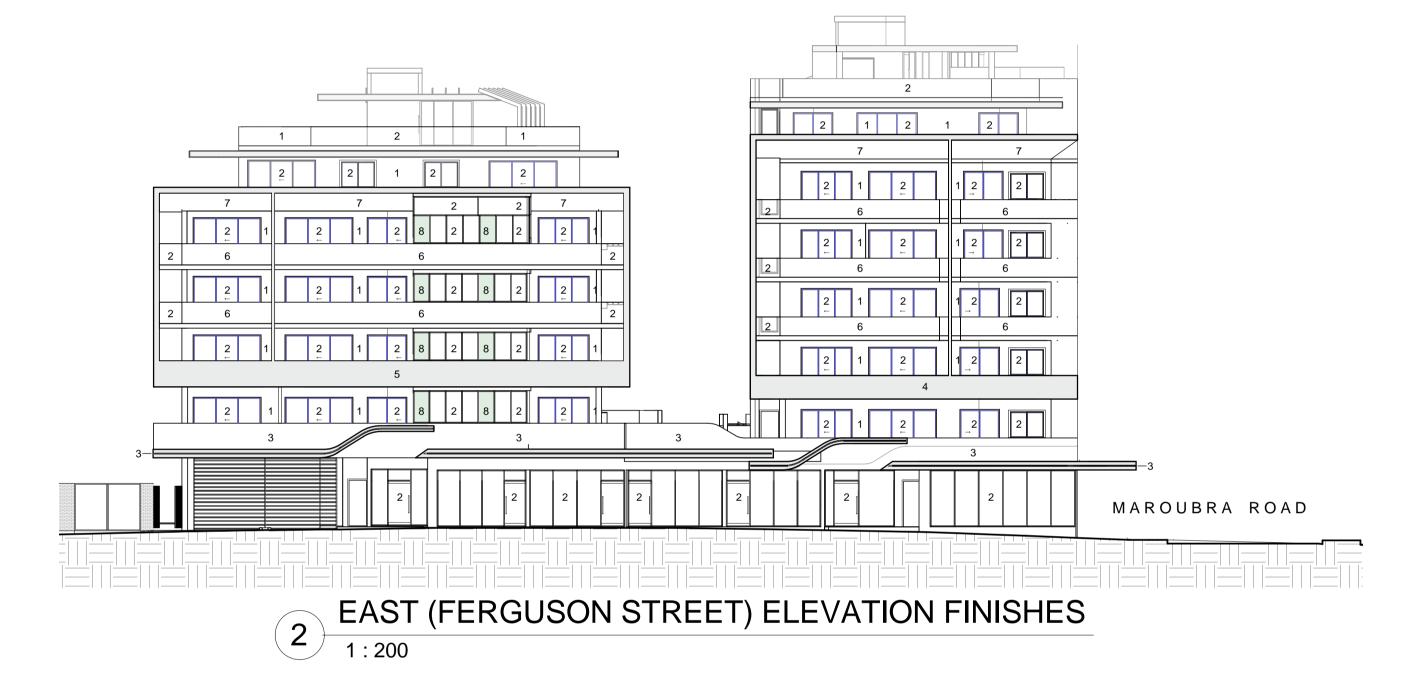

# EAST (FERGUSON STREET) ELEVATION

# EAST (FERGUSON STREET) ELEVATION

- 1:100

0002877440 Certificate no .: XXX Zoltan Lipovschi Assessor Name: 20884 Accreditation no .: 6.4 Certificate date: 21 June 2018 Dwelling Address: Average star rating NATIONWIDE HOUSE ENERGY RATING SCHEME 2035