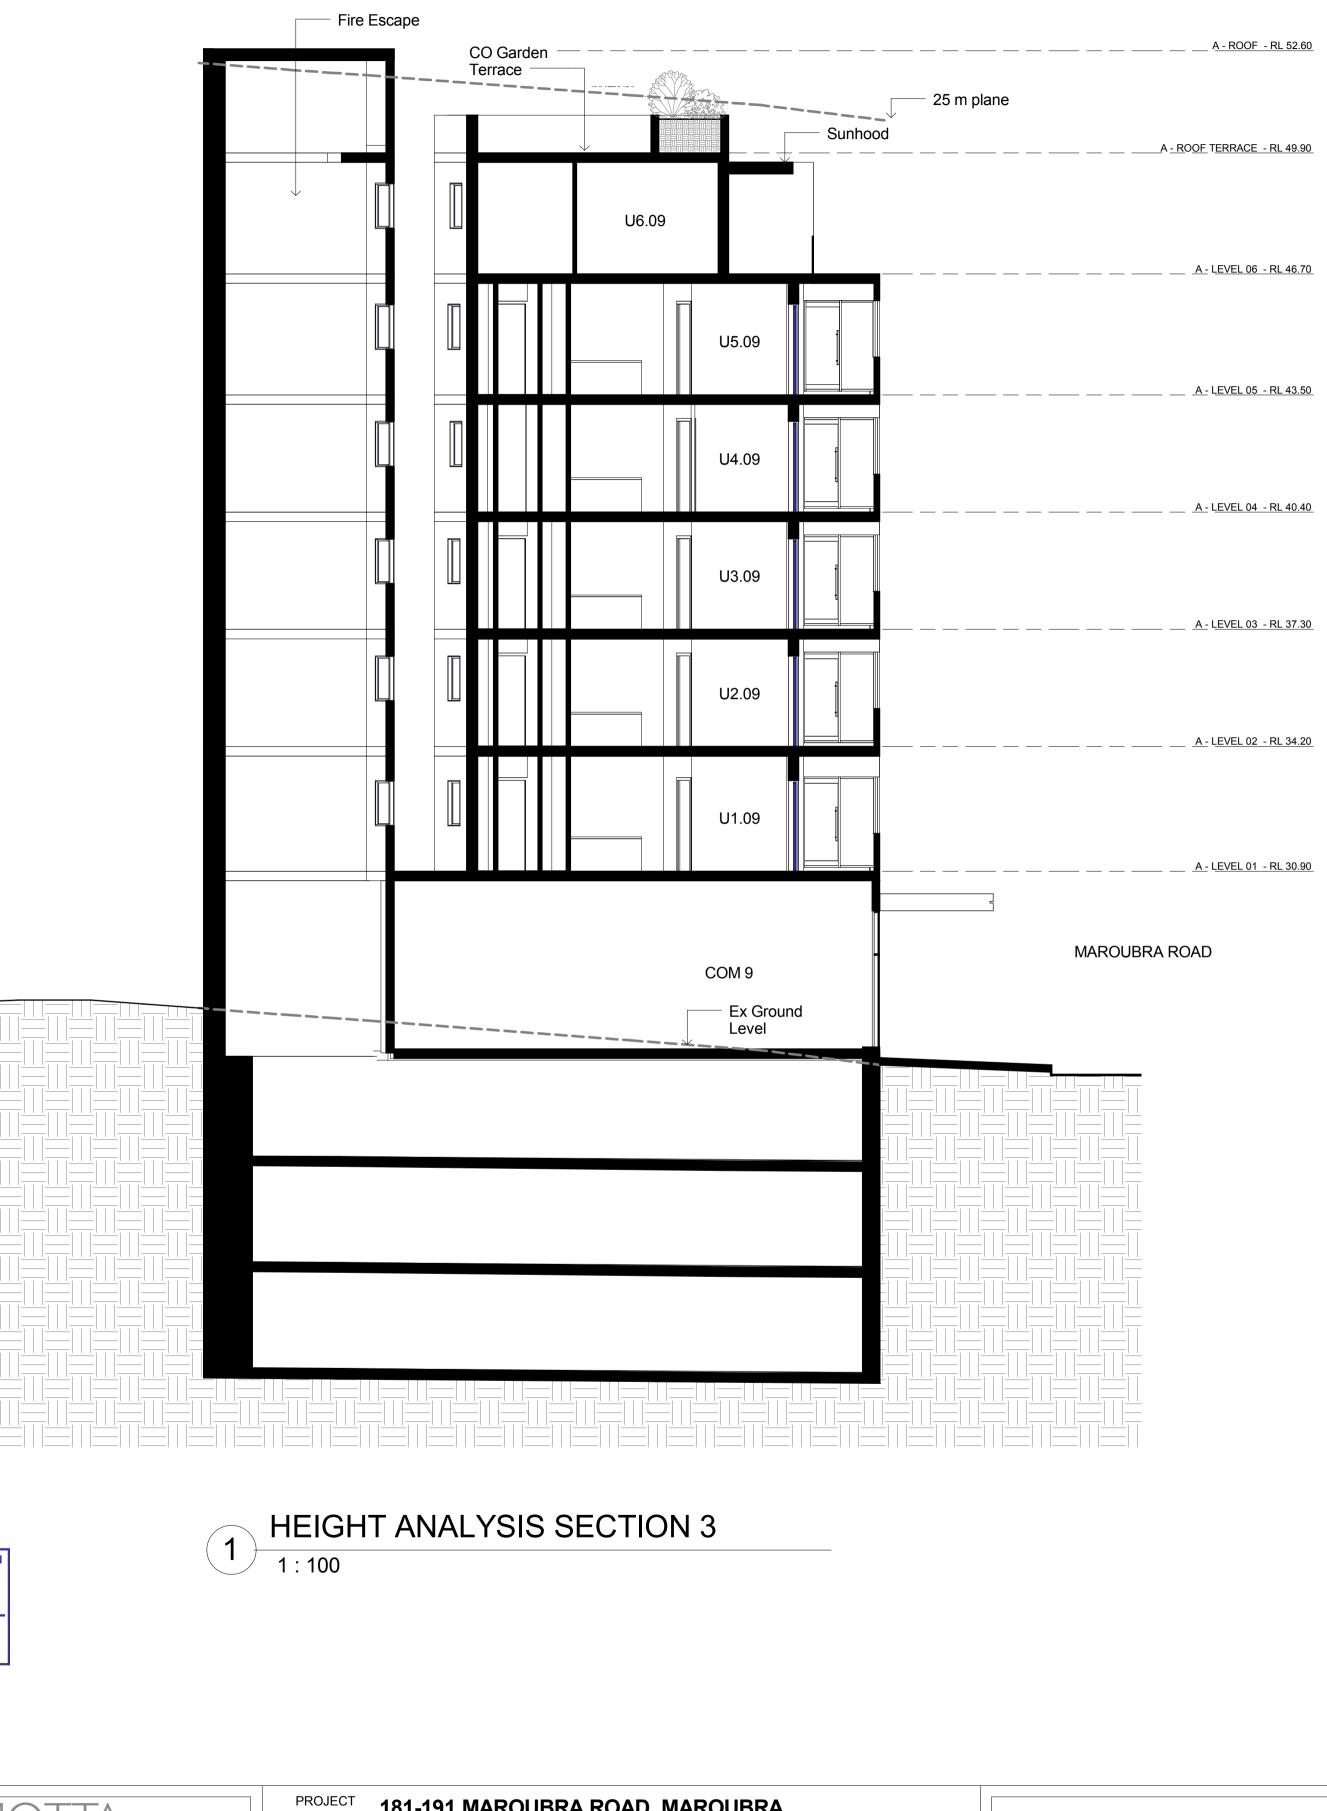

|  |



Certificate no .: XXXX Assessor Name: Accreditation no .: 6.4 Certificate date: 21 June 2018 Dwelling Address: Average star rating NATIONWIDE HOUSE ENERGY RATING SCHEME 181 Maroubra Road Maroubra, NSW 2035

www.nathers.gov.au

w.nathers.gov.



0002877440

20884

Zoltan Lipovschi

ISSUE DATE AMENDMENTS/ ISSUE FOR А 01/05/2018 Revised for Council Submission

The contractor shall verify all dimensions on site and report any discrepancies before proceeding with the work. Written dimensions are to take preference over scaled dimensions. This drawing shall be read in conjunction with drawings and documents prepared by associated consultants for this project. The documents and design remain the copyright of the Architect and cannot be reproduced in any manner without written consent.







181-191 MAROUBRA ROAD, MAROUBRA ADDRESS 181-191 MAROUBRA ROAD, MAROUBRA H I T Eaddress Suite 2.02 77 dunning avenue telephone + 61 2 9313 6988 facsimile + 61 2 9313 7188 abn 58 065 479 286 reg no 4911 DRAWING TITLE email max@sgammotta.com.au rosebery nsw 2018 HEIGHT ANALYSIS australia

\_\_\_\_\_ A - LIFT OVERRUN - RL 54.20

| RC | <b>)</b> U | В | R/ |
|----|------------|---|----|
|    |            |   |    |

| OU | BKA |  |
|----|-----|--|
|    |     |  |

PROJECT No. 16116 1:100 SCALE DRAWING No. DA 312

DATE DRAWN REVISION Α

22/06/2018 11:26:44 Author





email max@sgammotta.com.au

rosebery nsw 2018

australia

| ISSUE | DATE       | AMENDMENTS/ ISSUE FOR | The contractor shall verify all dimensions on site |
|-------|------------|-----------------------|---------------------