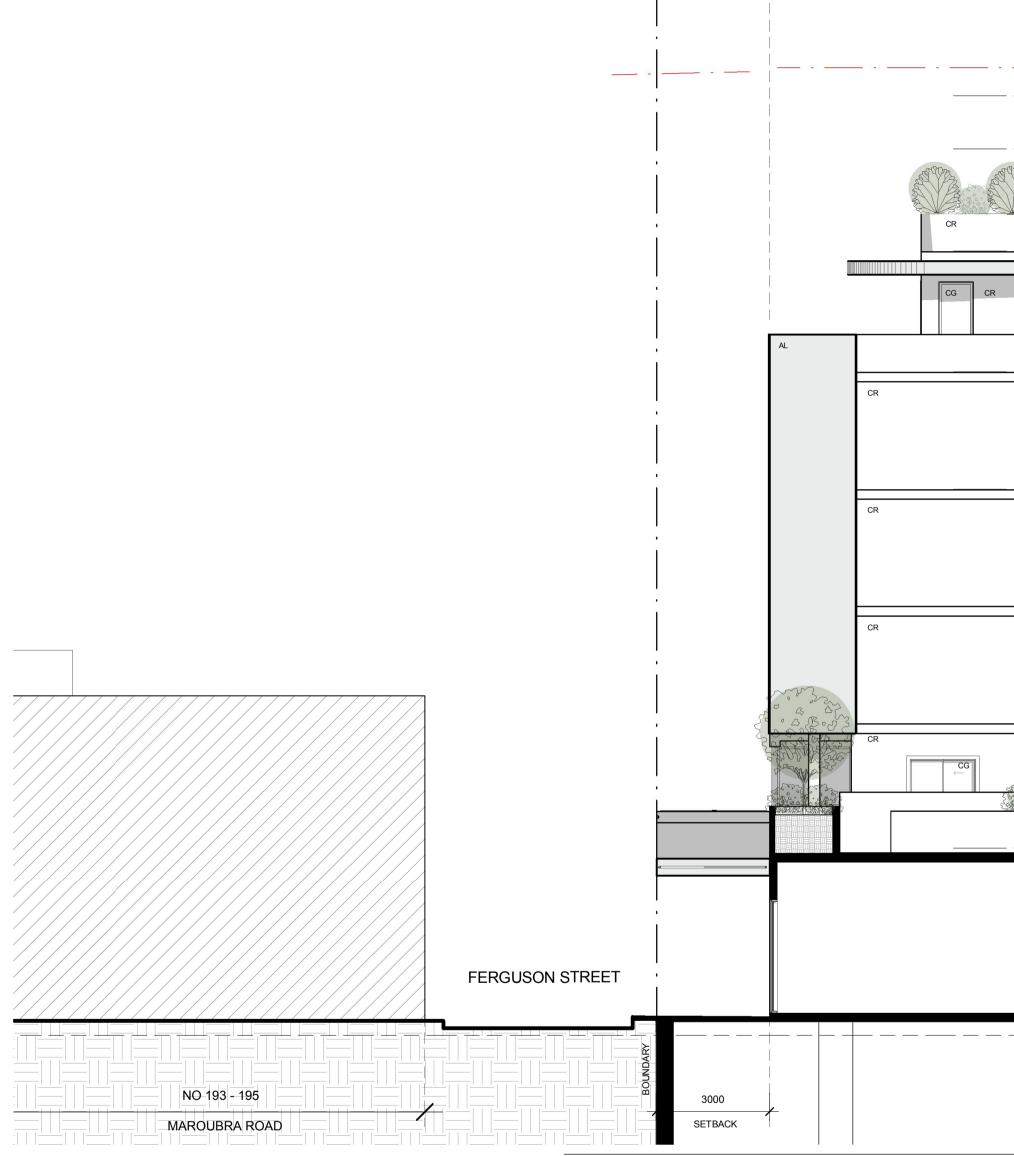

| CG CG → |                   |                 |
|---------|-------------------|-----------------|
|         |                   |                 |
|         |                   |                 |
|         |                   |                 |
|         |                   |                 |
| COM 3   | COM. GBR RES. GBR | EXIS<br>EXISTIN |
|         |                   |                 |

181-191 MAROUBRA ROAD, MAROUBRA 22/06/2018 11:19:02 PROJECT No. 16116 DATE DRAWN 1:100 SCALE Author REVISION DRAWING No. DA 204 Β INTERNAL NORTH ELEVATION

PROJECT ADDRESS 181-191 MAROUBRA ROAD, MAROUBRA DRAWING TITLE

25 m HEIGHT PLANE

LEGEND LDY LAUNDRY LF LIFTM# MOTORBIKE ME METAL ALUMINUM CLADDING AC AW AWNING B# BASEMENT BA BAL BR BY CA ML MR NT BATHROOM METAL LOUVRES BALCONY MIRROR BEDROOM NON TRAFFICABLE AREA OVERRUN PLANT BICYCLE OR COMMON AREA PL PR CG CLEAR GLASS COM CR EN FE FO GAR GB KI COMMERCIAL CONCRETE RENDER PUMP ROOM R REAR RESIDENTIAL SERVICE DUCT STORAGE ENSUITE RES FIRE EXIT SD ST GARBAGE BINS GLASS BALUSTRADE SS TE SANDSTONE KITCHEN RB WARDROBE U# UNIT VS VERTICAL TIMBER LOUVRES LA LC LIVING AREA LINEN CLOSET \_\_\_\_\_ CR CG CR CR

EXISTING

LANDSCAPING

EXISTING WALL

DEEP SOIL

NO 169 - 171

MAROUBRA ROAD ////////////

| ISSUE | DATE       | AMENDMENTS/ ISSUE FOR |
|-------|------------|-----------------------|
| Α     | 06/12/2017 | Issued for DA         |
|       |            |                       |
|       |            |                       |
|       |            |                       |
|       |            |                       |
|       |            |                       |
|       |            |                       |
|       |            |                       |
|       |            |                       |