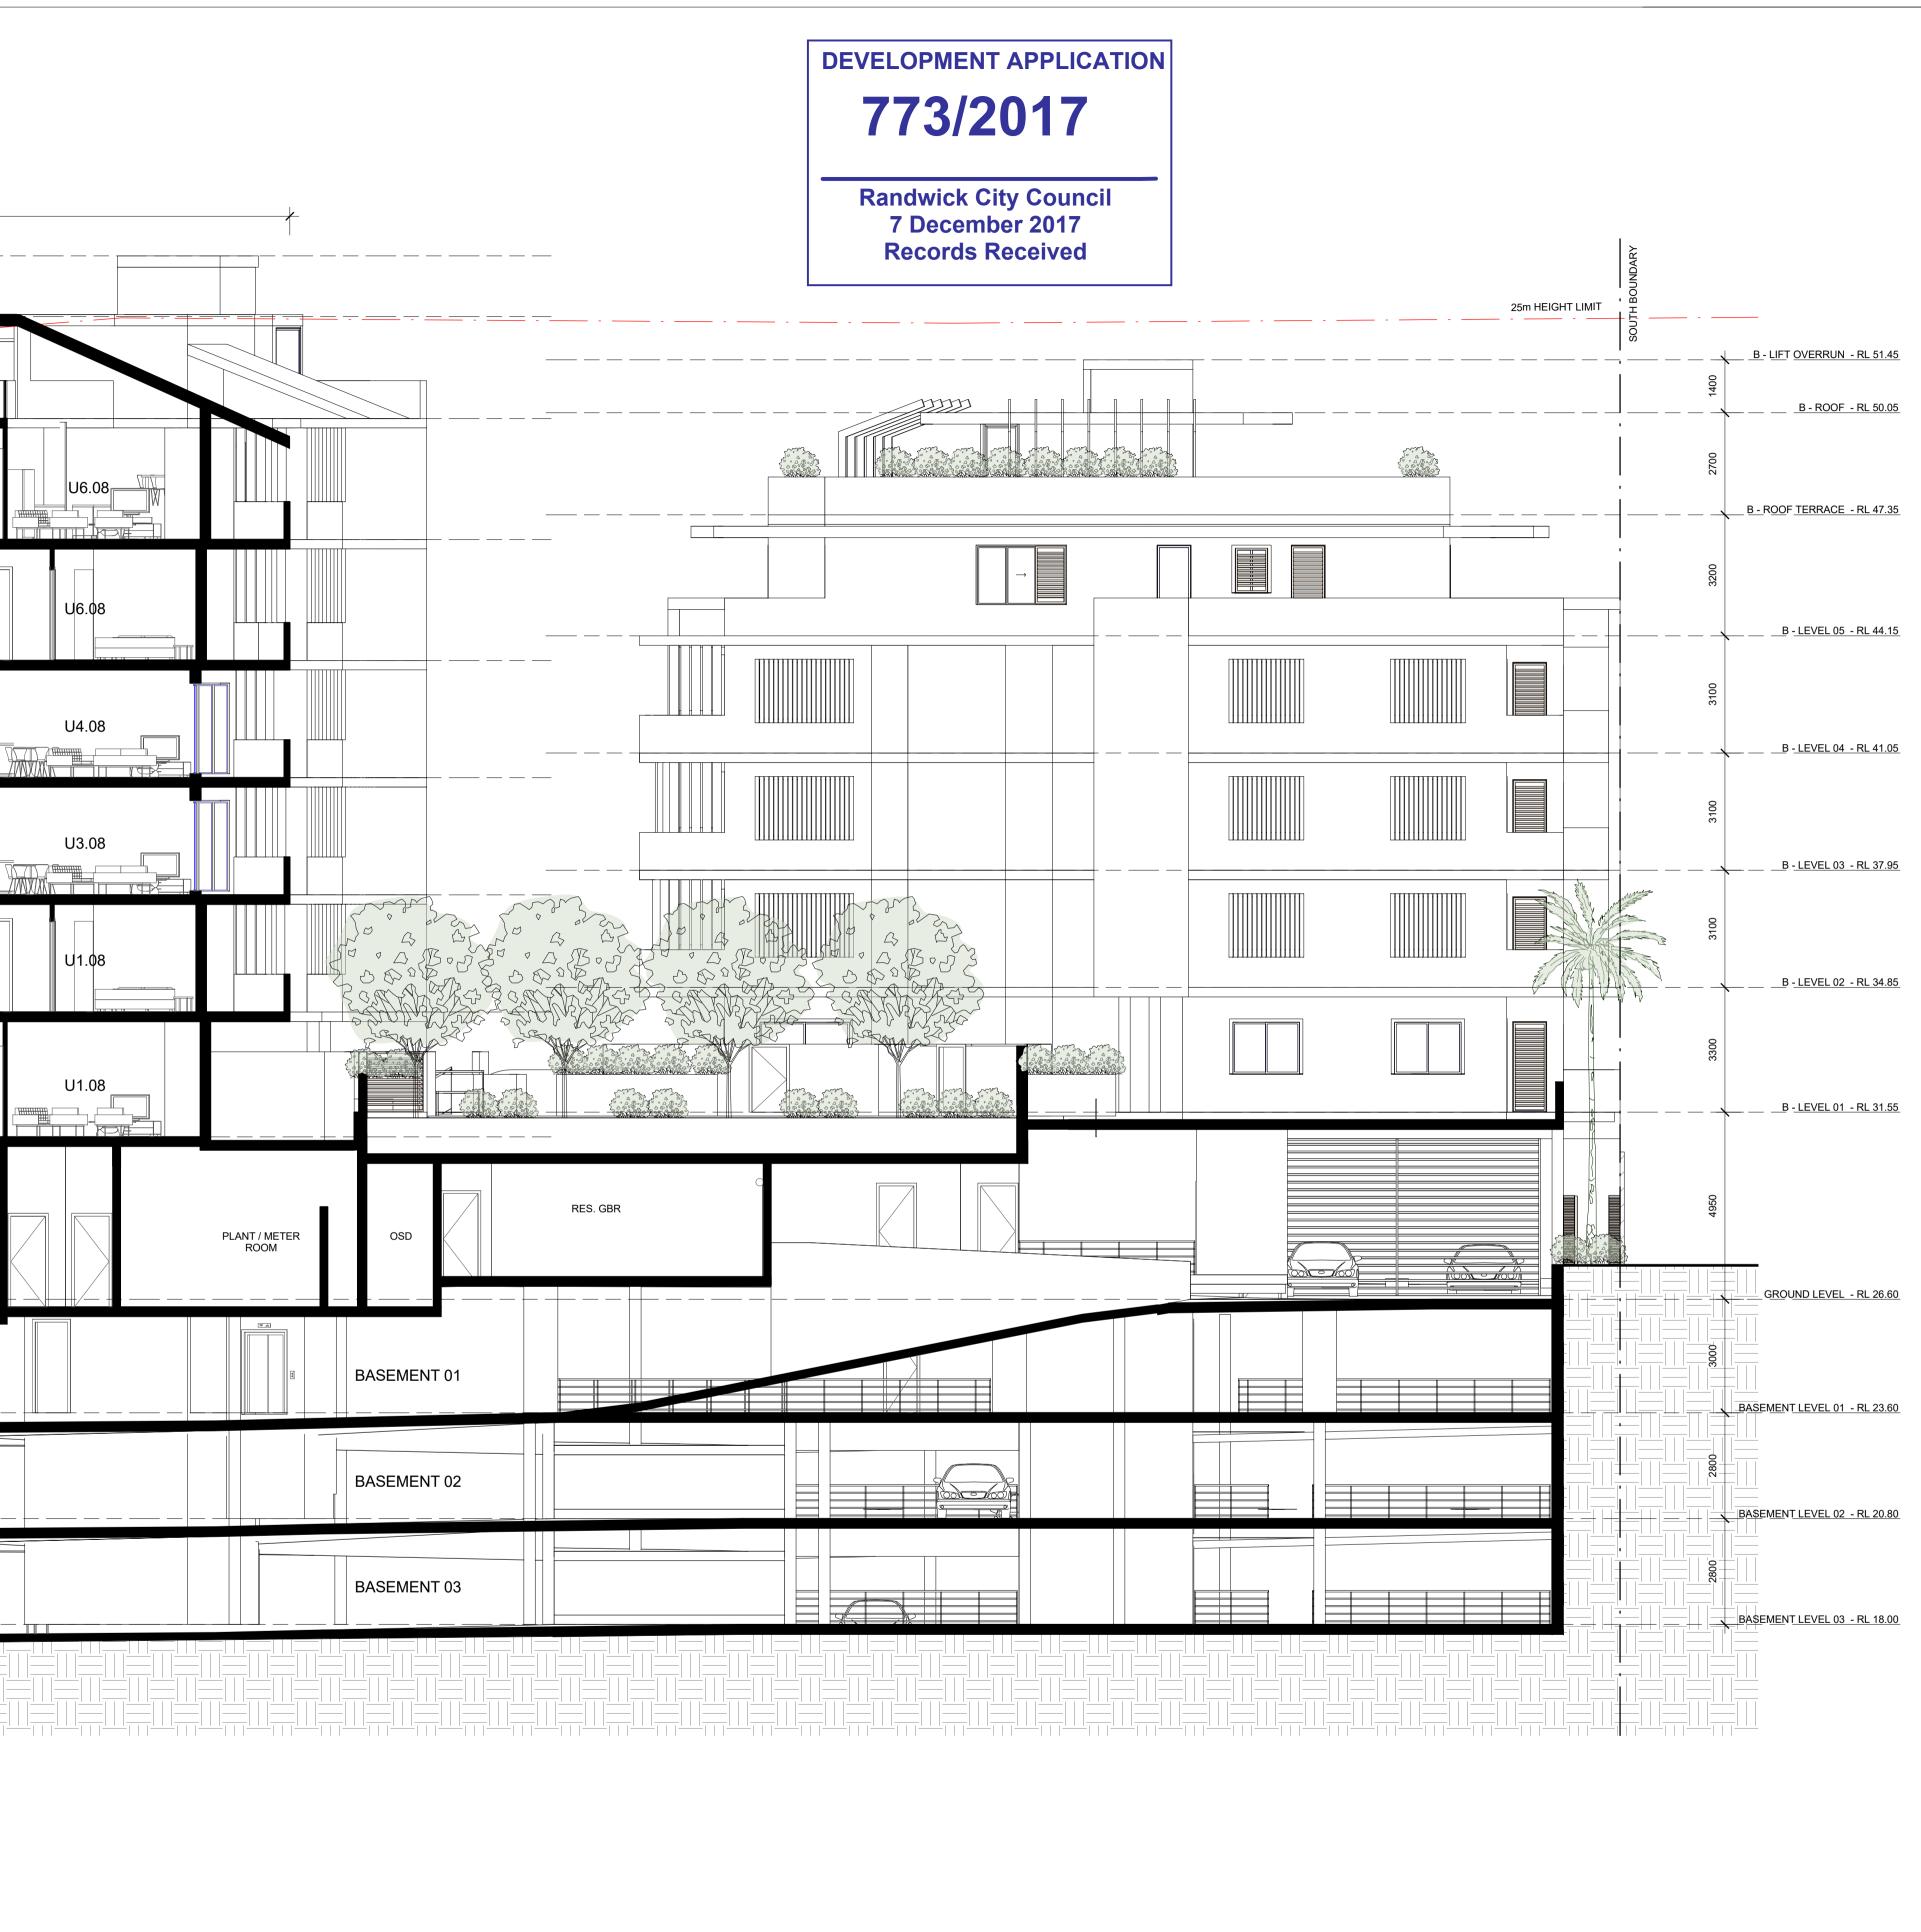

| DEVELOPMENT APPLICATION 773/2017                          |
|-----------------------------------------------------------|
| Amended/Additional Information                            |
| Randwick City Council<br>25 June 2018<br>Records Received |

# 773/2017

Randwick City Council 7 December 2017 **Records Received** 

| <br>         | <u>A - LIFT OVERRUN - RL 54.20</u>   |
|--------------|--------------------------------------|
| <br>         | <u>A - ROOF - RL 52.60</u>           |
| <br>         | _ <u>A - ROOF TERRACE - RL 49.90</u> |
| <br>         | _A <u>- LEVEL 06 - RL 46.70</u>      |
| <br>         | _A <u>- LEVEL 05 - RL 43.50</u>      |
| <br>         | _A - LEVEL 04 - RL 40.40             |
| <br>         | _A - LEVEL 03 - RL 37.30             |
|              | _A - LEVEL 02 - RL 34.20             |
|              | _A - LEVEL 01 - RL 30.90             |
|              | GROUND LEVEL - RL 26.60              |
| NO 193 - 195 |                                      |

|               | 3200 | A - LEVEL 05 - RL 43.50         |
|---------------|------|---------------------------------|
|               |      |                                 |
|               | 3100 |                                 |
|               |      | A - LE <u>VEL 04 - RL 40.40</u> |
|               | 3100 |                                 |
|               |      | A - LE <u>VEL 03 - RL 37.30</u> |
|               | 3100 |                                 |
|               |      |                                 |
|               |      | A - LEVEL 02 - RL 34.20         |
|               | 3300 |                                 |
|               | 33   |                                 |
|               |      | A - LEVEL 01 - RL 30.90         |
|               |      |                                 |
|               | 4300 |                                 |
|               | 43   |                                 |
|               |      |                                 |
|               |      | <u>GROUND LEVEL - RL 26.60</u>  |
| NO 169 - 171  |      |                                 |
| MAROUBRA ROAD |      |                                 |
|               |      |                                 |
|               |      |                                 |
|               |      |                                 |
|               |      |                                 |
|               |      |                                 |
|               |      |                                 |