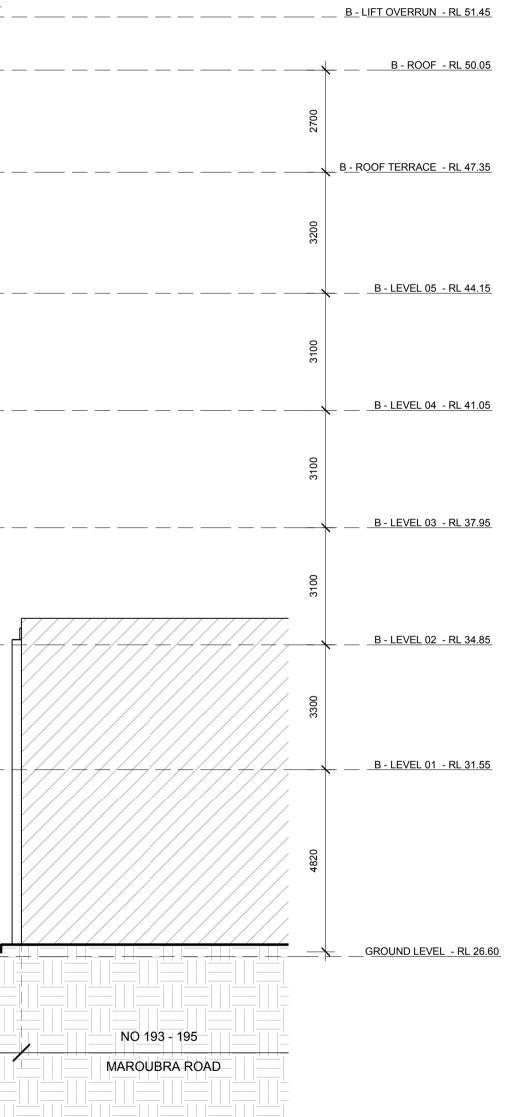

australia

PROJECT 181-191 MAROUBRA ROAD, MAROUBRA

ADDRESS 181-191 MAROUBRA ROAD, MAROUBRA

DRAWING TITLE SOUTH ELEVATION

australia

PROJECT 181-191 MAROUBRA ROAD, MAR

ADDRESS 181-191 MAROUBRA ROAD, MAR

DRAWING TITLE SOUTH ELEVATION

| ROUBRA |  |
|--------|--|
|        |  |

| 4 |
|---|
|   |
|   |

PROJECT No. 16116 SCALE DRAWING No. DA 202

1:100

DATE DRAWN REVISION Β

22/06/2018 11:17:14 Author

Certificate no .:

Assessor Name:

Accreditation no .:

Certificate date:

Dwelling Address: