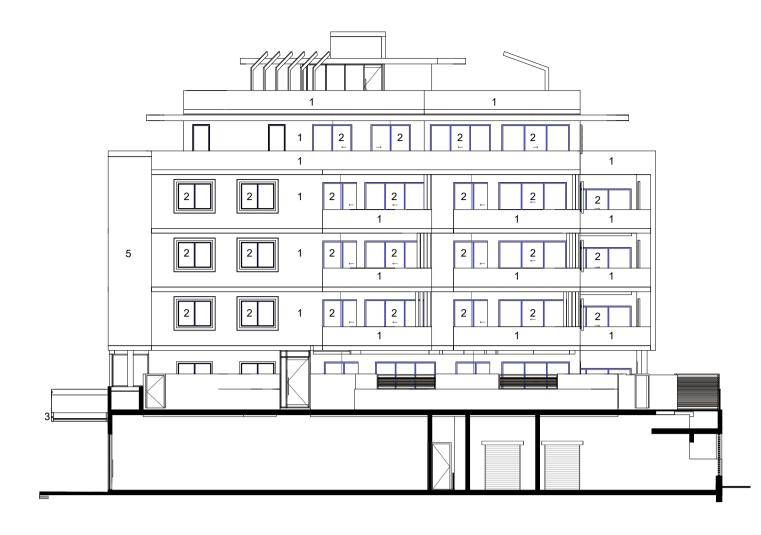

australia

PROJECT 181-191 MAROUBRA ROAD, MAROUBRA

ADDRESS 181-191 MAROUBRA ROAD, MAROUBRA

DRAWING TITLE SOUTH ELEVATION

australia

PROJECT 181-191 MAROUBRA ROAD, MAR

ADDRESS 181-191 MAROUBRA ROAD, MAR

DRAWING TITLE SOUTH ELEVATION

| ROUBRA |  |
|--------|--|
|        |  |

| 4 |
|---|
|   |
|   |

PROJECT No. 16116 SCALE DRAWING No. DA 202