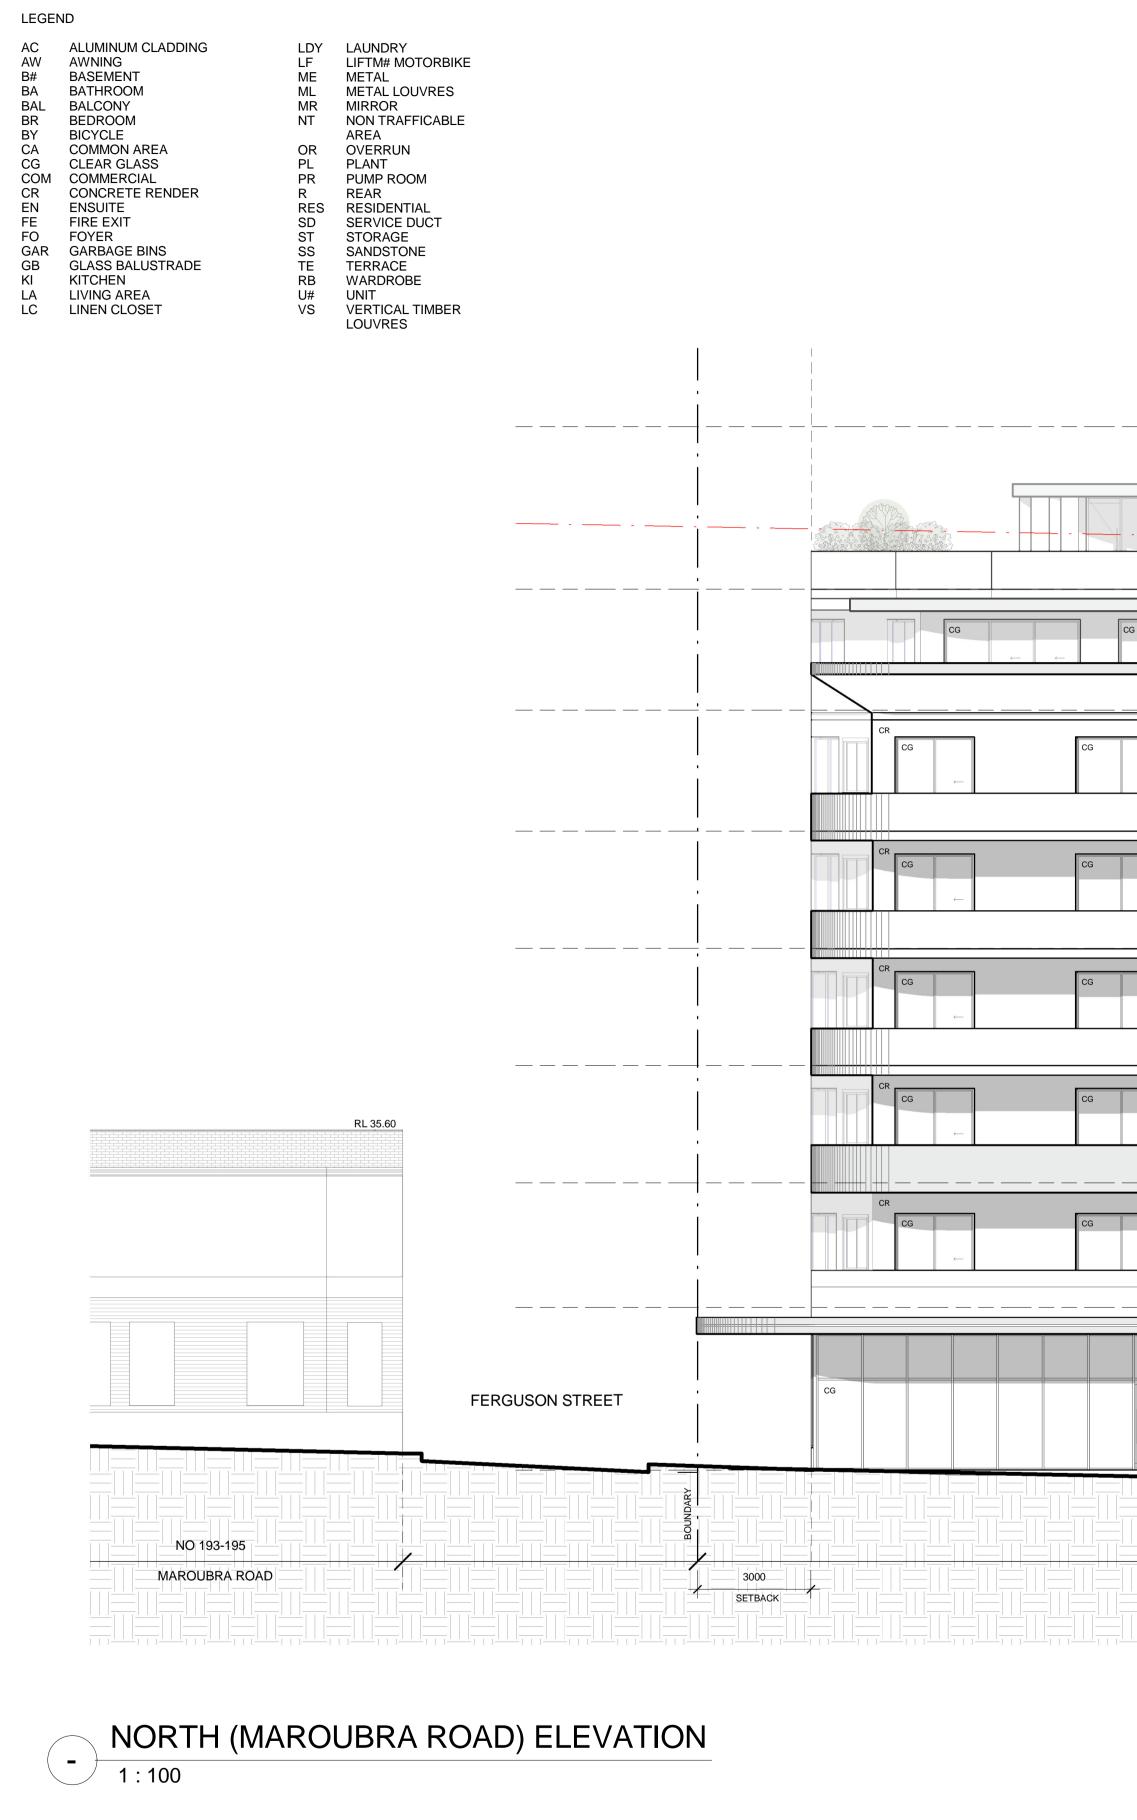

ADDRESS 181-191 MAROUBRA ROAD, MAROUBRA

DRAWING TITLE NORTH (MAROUBRA ROAD) ELEVATION

PROJECT No. 16116 1:100 SCALE DRAWING No. DA 200

DATE DRAWN REVISION Α

07-Dec-17 12:08:10 Author

## NORTH (MAROUBRA ROAD) ELEVATION

- 1:100

6.4

0002877440 Certificate no .: XXXX Zoltan Lipovschi Assessor Name: 20884 Accreditation no .: 21 June 2018 Certificate date: Dwelling Address: Average star rating NATIONWIDE HOUSE ENERGY RATING SCHEME 181 Maroubra Road Maroubra, NSW 2035

| and the second second second second                                                                                                                                                                                                                                                                                                                                                                                                                                                                                                                                                                                                                                                                                                                                                                                                                                                                                                                                                                                                                                                                                                                                                                                                                                                                                                                                          |                      |                                                                                                                                                                                                                                                                                                                                                                                                                                                                                                                                                                                                                                                                                                                                                                                                                                                                                                                                                                                                                                                                                                                                                                                                                                                                                                                                                                                                                                                                                                                                                                                                                                                                                                                                                                                                                                                                                                                                                                                                                                                                                                 | A <u>- LIFT OVERRUN - RL 54.20</u>                       |
|------------------------------------------------------------------------------------------------------------------------------------------------------------------------------------------------------------------------------------------------------------------------------------------------------------------------------------------------------------------------------------------------------------------------------------------------------------------------------------------------------------------------------------------------------------------------------------------------------------------------------------------------------------------------------------------------------------------------------------------------------------------------------------------------------------------------------------------------------------------------------------------------------------------------------------------------------------------------------------------------------------------------------------------------------------------------------------------------------------------------------------------------------------------------------------------------------------------------------------------------------------------------------------------------------------------------------------------------------------------------------|----------------------|-------------------------------------------------------------------------------------------------------------------------------------------------------------------------------------------------------------------------------------------------------------------------------------------------------------------------------------------------------------------------------------------------------------------------------------------------------------------------------------------------------------------------------------------------------------------------------------------------------------------------------------------------------------------------------------------------------------------------------------------------------------------------------------------------------------------------------------------------------------------------------------------------------------------------------------------------------------------------------------------------------------------------------------------------------------------------------------------------------------------------------------------------------------------------------------------------------------------------------------------------------------------------------------------------------------------------------------------------------------------------------------------------------------------------------------------------------------------------------------------------------------------------------------------------------------------------------------------------------------------------------------------------------------------------------------------------------------------------------------------------------------------------------------------------------------------------------------------------------------------------------------------------------------------------------------------------------------------------------------------------------------------------------------------------------------------------------------------------|----------------------------------------------------------|
|                                                                                                                                                                                                                                                                                                                                                                                                                                                                                                                                                                                                                                                                                                                                                                                                                                                                                                                                                                                                                                                                                                                                                                                                                                                                                                                                                                              |                      |                                                                                                                                                                                                                                                                                                                                                                                                                                                                                                                                                                                                                                                                                                                                                                                                                                                                                                                                                                                                                                                                                                                                                                                                                                                                                                                                                                                                                                                                                                                                                                                                                                                                                                                                                                                                                                                                                                                                                                                                                                                                                                 | 25m HEIGHT LIMIT                                         |
| $\begin{array}{c c c c c c c c c c c c c c c c c c c $                                                                                                                                                                                                                                                                                                                                                                                                                                                                                                                                                                                                                                                                                                                                                                                                                                                                                                                                                                                                                                                                                                                                                                                                                                                                                                                       | CR                   | RL 48.27                                                                                                                                                                                                                                                                                                                                                                                                                                                                                                                                                                                                                                                                                                                                                                                                                                                                                                                                                                                                                                                                                                                                                                                                                                                                                                                                                                                                                                                                                                                                                                                                                                                                                                                                                                                                                                                                                                                                                                                                                                                                                        | 00000000000000000000000000000000000000                   |
| Image: CG     CG     CR     ML     ML     ML     ML     ML     ML     ML     ML     ML     Image: CG     Image: CG <td>AC<br/>CG<br/>CR<br/>CR</td> <td></td> <td>00<br/>20<br/>20<br/>20<br/>20<br/>20<br/>20<br/>20<br/>20<br/>20</td> | AC<br>CG<br>CR<br>CR |                                                                                                                                                                                                                                                                                                                                                                                                                                                                                                                                                                                                                                                                                                                                                                                                                                                                                                                                                                                                                                                                                                                                                                                                                                                                                                                                                                                                                                                                                                                                                                                                                                                                                                                                                                                                                                                                                                                                                                                                                                                                                                 | 00<br>20<br>20<br>20<br>20<br>20<br>20<br>20<br>20<br>20 |
|                                                                                                                                                                                                                                                                                                                                                                                                                                                                                                                                                                                                                                                                                                                                                                                                                                                                                                                                                                                                                                                                                                                                                                                                                                                                                                                                                                              | CG ()                |                                                                                                                                                                                                                                                                                                                                                                                                                                                                                                                                                                                                                                                                                                                                                                                                                                                                                                                                                                                                                                                                                                                                                                                                                                                                                                                                                                                                                                                                                                                                                                                                                                                                                                                                                                                                                                                                                                                                                                                                                                                                                                 | 8<br><del>•</del> <u>A - LEVEL 04 - RL 40.40</u>         |
| CR     CG     CR     ML     <                                                                                                                                                                                                                                                                                                                                                                                                                                                   | CG ()<br>CR          |                                                                                                                                                                                                                                                                                                                                                                                                                                                                                                                                                                                                                                                                                                                                                                                                                                                                                                                                                                                                                                                                                                                                                                                                                                                                                                                                                                                                                                                                                                                                                                                                                                                                                                                                                                                                                                                                                                                                                                                                                                                                                                 | 8<br>₩<br><u>A - LEVEL 03 - RL 37.30</u>                 |
|                                                                                                                                                                                                                                                                                                                                                                                                                                                                                                                                                                                                                                                                                                                                                                                                                                                                                                                                                                                                                                                                                                                                                                                                                                                                                                                                                                              | CG (                 |                                                                                                                                                                                                                                                                                                                                                                                                                                                                                                                                                                                                                                                                                                                                                                                                                                                                                                                                                                                                                                                                                                                                                                                                                                                                                                                                                                                                                                                                                                                                                                                                                                                                                                                                                                                                                                                                                                                                                                                                                                                                                                 | θ<br>                                                    |
|                                                                                                                                                                                                                                                                                                                                                                                                                                                                                                                                                                                                                                                                                                                                                                                                                                                                                                                                                                                                                                                                                                                                                                                                                                                                                                                                                                              |                      |                                                                                                                                                                                                                                                                                                                                                                                                                                                                                                                                                                                                                                                                                                                                                                                                                                                                                                                                                                                                                                                                                                                                                                                                                                                                                                                                                                                                                                                                                                                                                                                                                                                                                                                                                                                                                                                                                                                                                                                                                                                                                                 | 8<br>8<br>- <u> </u>                                     |
|                                                                                                                                                                                                                                                                                                                                                                                                                                                                                                                                                                                                                                                                                                                                                                                                                                                                                                                                                                                                                                                                                                                                                                                                                                                                                                                                                                              |                      |                                                                                                                                                                                                                                                                                                                                                                                                                                                                                                                                                                                                                                                                                                                                                                                                                                                                                                                                                                                                                                                                                                                                                                                                                                                                                                                                                                                                                                                                                                                                                                                                                                                                                                                                                                                                                                                                                                                                                                                                                                                                                                 | 4300                                                     |
|                                                                                                                                                                                                                                                                                                                                                                                                                                                                                                                                                                                                                                                                                                                                                                                                                                                                                                                                                                                                                                                                                                                                                                                                                                                                                                                                                                              |                      | Image: |                                                          |

|               | 3200 | A - LEVEL 05 - RL 43.50         |
|---------------|------|---------------------------------|
|               |      |                                 |
|               | 3100 |                                 |
|               |      | A - LE <u>VEL 04 - RL 40.40</u> |
|               | 3100 |                                 |
|               |      | A - LE <u>VEL 03 - RL 37.30</u> |
|               | 3100 |                                 |
|               |      |                                 |
|               |      | A - LEVEL 02 - RL 34.20         |
|               | 3300 |                                 |
|               | 33   |                                 |
|               |      | A - LEVEL 01 - RL 30.90         |
|               |      |                                 |
|               | 4300 |                                 |
|               | 43   |                                 |
|               |      |                                 |
|               |      | <u>GROUND LEVEL - RL 26.60</u>  |
| NO 169 - 171  |      |                                 |
| MAROUBRA ROAD |      |                                 |
|               |      |                                 |
|               |      |                                 |
|               |      |                                 |
|               |      |                                 |
|               |      |                                 |
|               |      |                                 |

RL 48.27

\_\_\_\_\_\_A - <u>ROOF TERRACE</u> - RL 49.90

\_\_\_\_\_\_A - LIF<u>T</u> OV<u>ERRUN</u> - RL 54.20

\_\_\_\_\_ A - LEVEL 06 - RL 46.70

25m HEIGHT PLANE

PROJECT No. 16116 1 : 100 SCALE DRAWING No. DA 200