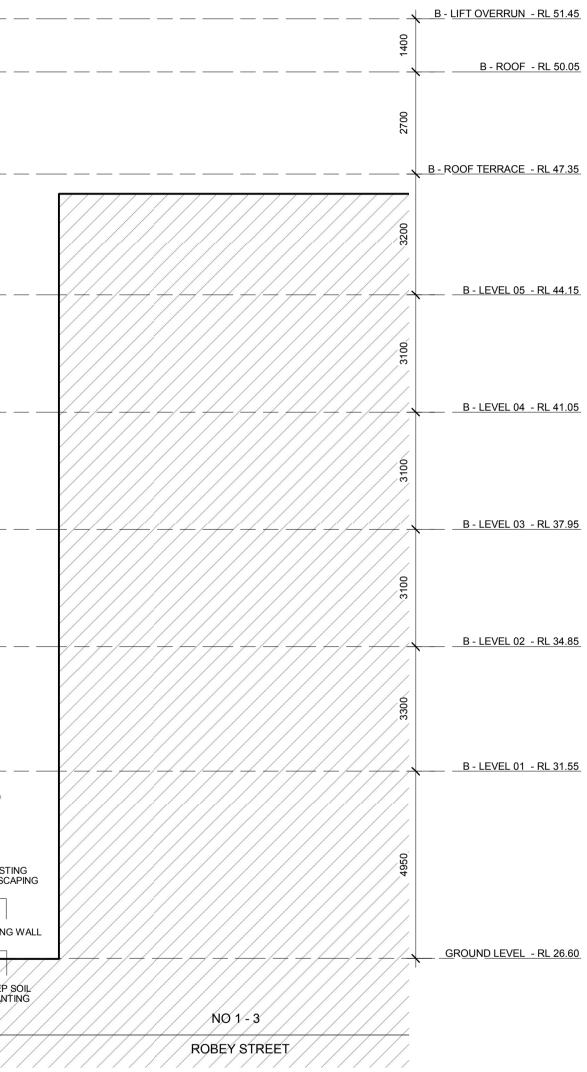

PROJECT 181-191 MAROUBRA ROAD, MAI ADDRESS 181-191 MAROUBRA ROAD, MAR shall be read in conjunction with drawings and documents prepared by associated consultants for telephone + 61 2 9313 6988 facsimile + 61 2 9313 7188 abn 58 065 479 286 reg no 4911 address Suite 2.02 this project. The documents and design remain the 77 dunning avenue DRAWING TITLE email max@sgammotta.com.au rosebery nsw 2018 INTERNAL SOUTH ELEVATION eproduced in any manner without written consent. australia

| AROUBRA | DRAWING No. DA 205 | REVISION<br>B               |  |
|---------|--------------------|-----------------------------|--|
| AROUBRA | SCALE 1 : 100      | DRAWN Author                |  |
| AROUBRA | PROJECT No. 16116  | DATE 22/06/2018<br>11:19:55 |  |

A <u>SECTION</u> A-A 1:100

| SSUE D | ATE AMEN              | DMENTS/ ISSUE FOR |
|--------|-----------------------|-------------------|
| A 06/1 | 12/2017 Issued for DA | ١                 |
|        |                       |                   |
|        |                       |                   |
|        |                       |                   |
|        |                       |                   |
|        |                       |                   |
|        |                       |                   |
|        |                       |                   |