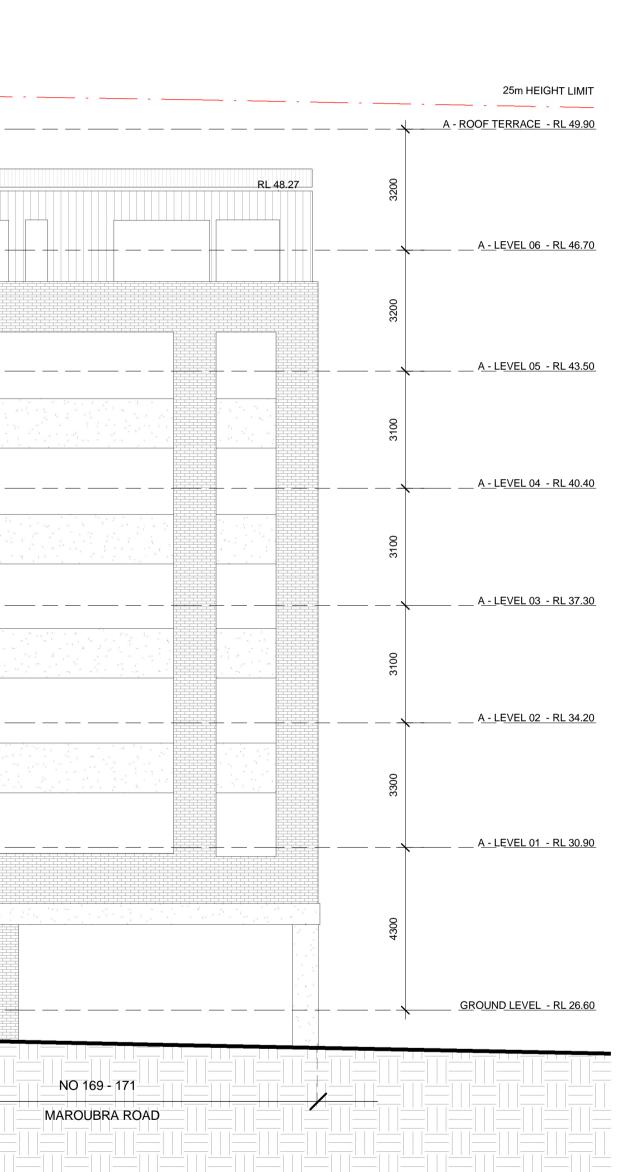

|               | 3200 | A - LEVEL 05 - RL 43.50         |
|---------------|------|---------------------------------|
|               |      |                                 |
|               | 3100 |                                 |
|               |      | A - LE <u>VEL 04 - RL 40.40</u> |
|               | 3100 |                                 |
|               |      | A - LE <u>VEL 03 - RL 37.30</u> |
|               | 3100 |                                 |
|               |      |                                 |
|               |      | A - LEVEL 02 - RL 34.20         |
|               | 3300 |                                 |
|               | 33   |                                 |
|               |      | A - LEVEL 01 - RL 30.90         |
|               |      |                                 |
|               | 4300 |                                 |
|               | 43   |                                 |
|               |      |                                 |
|               |      | <u>GROUND LEVEL - RL 26.60</u>  |
| NO 169 - 171  |      |                                 |
| MAROUBRA ROAD |      |                                 |
|               |      |                                 |
|               |      |                                 |
|               |      |                                 |
|               |      |                                 |
|               |      |                                 |
|               |      |                                 |

RL 48.27

\_\_\_\_\_\_A - <u>ROOF TERRACE</u> - RL 49.90

\_\_\_\_\_\_A - LIF<u>T</u> OV<u>ERRUN</u> - RL 54.20

\_\_\_\_\_ A - LEVEL 06 - RL 46.70

25m HEIGHT PLANE

PROJECT No. 16116 1 : 100 SCALE DRAWING No. DA 200