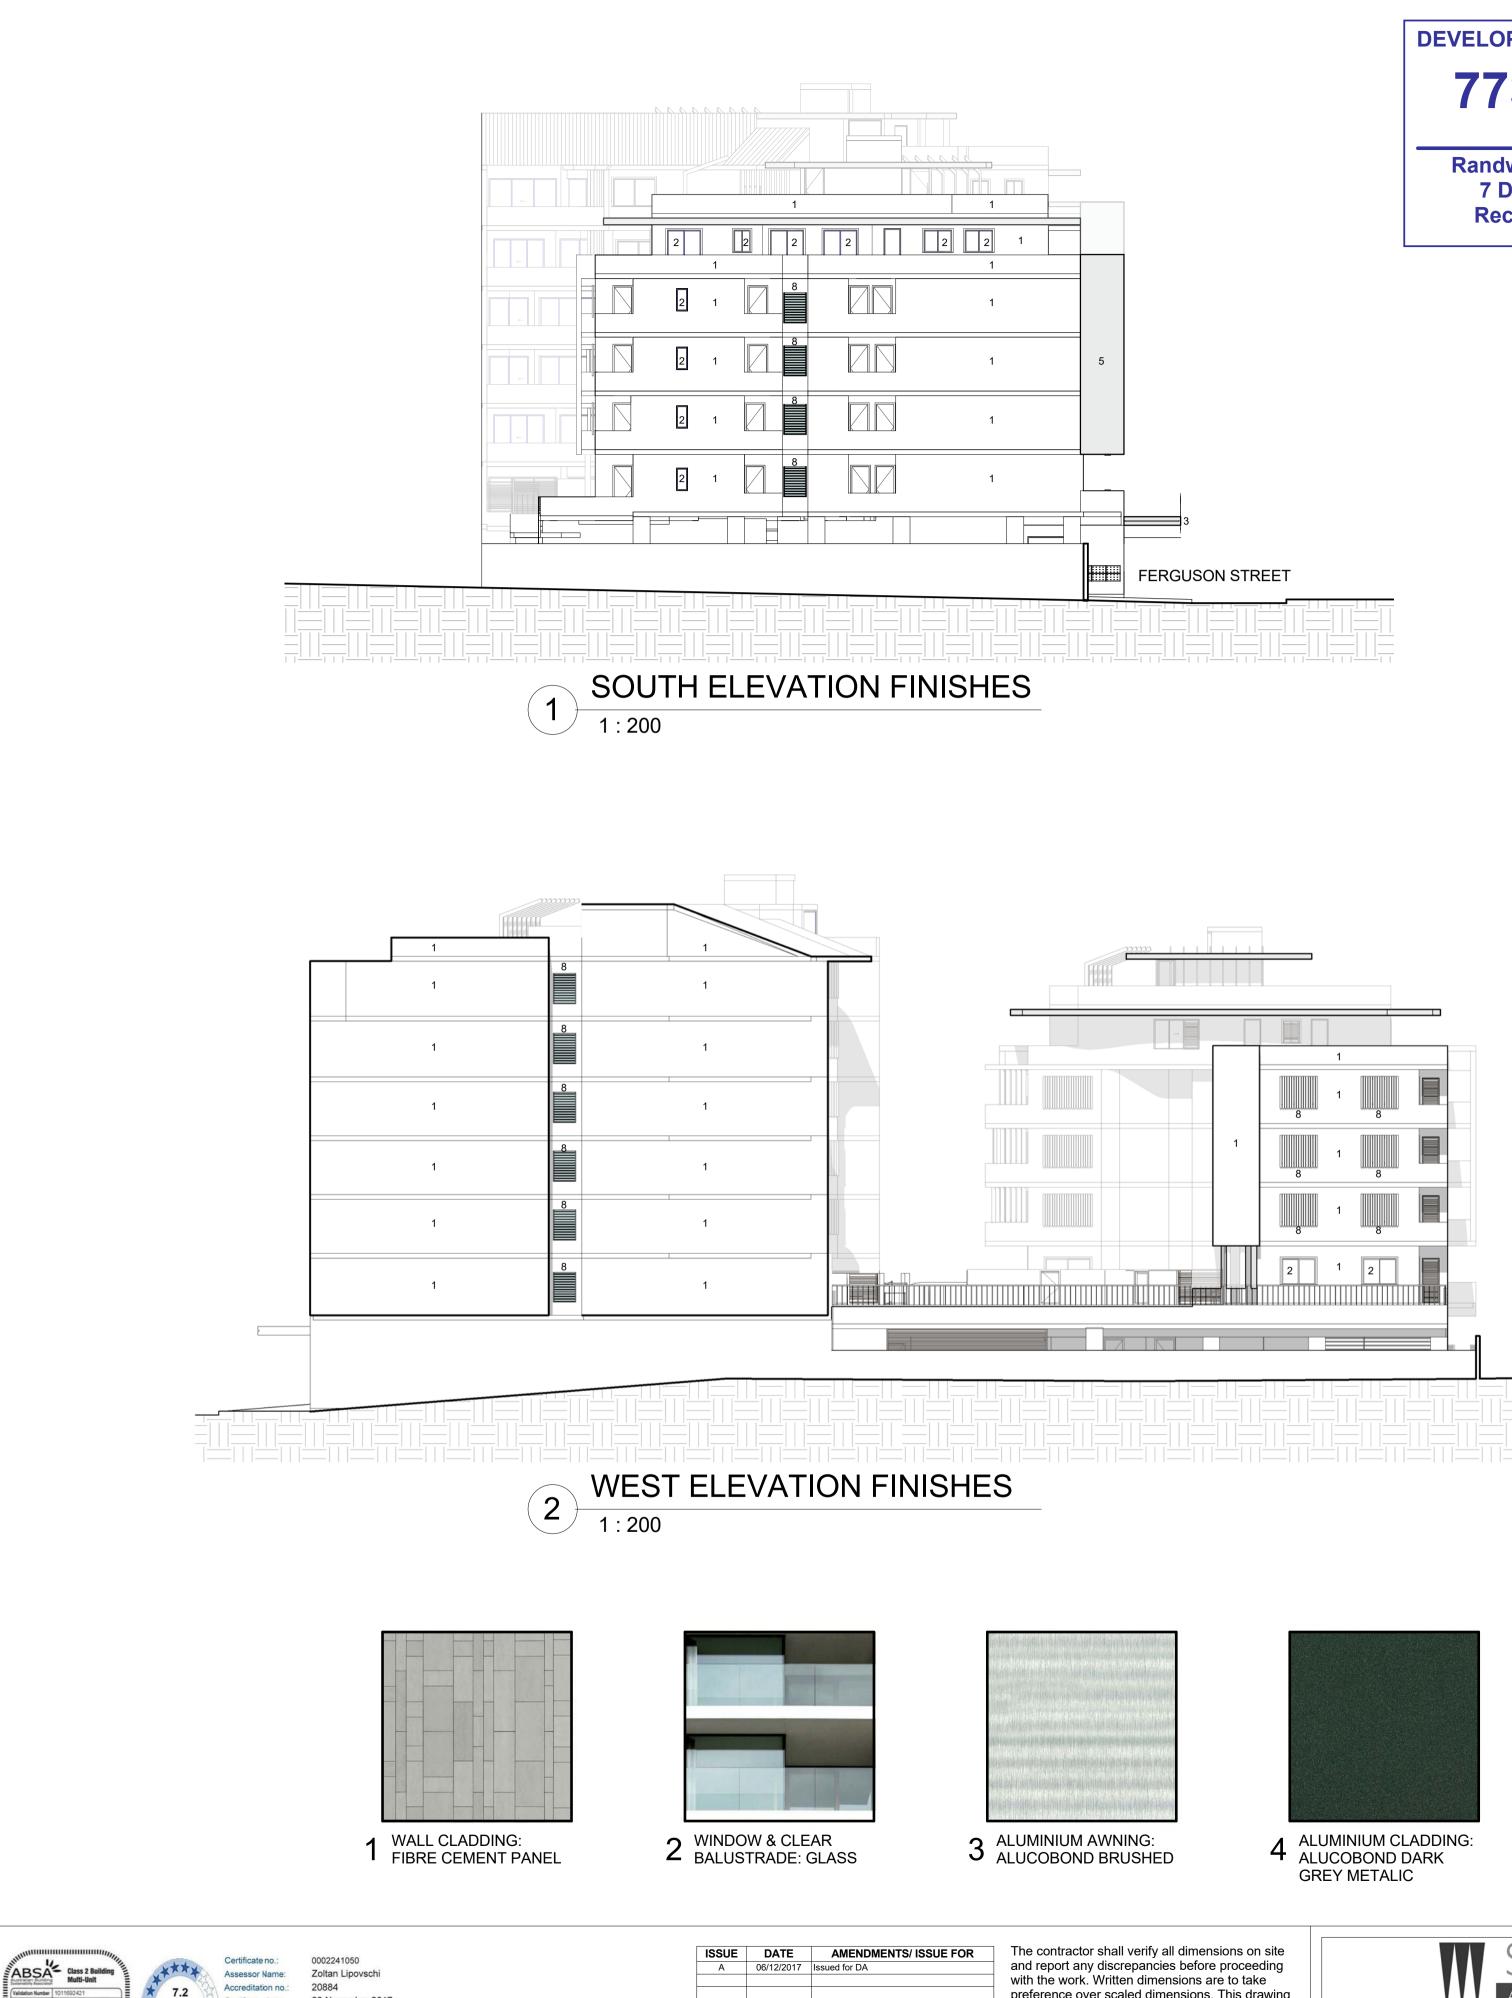

australia

PROJECT 181-191 MAROUBRA ROAD, MAROUBRA

ADDRESS 181-191 MAROUBRA ROAD, MAROUBRA

DRAWING TITLE SOUTH ELEVATION

australia

PROJECT 181-191 MAROUBRA ROAD, MAR

ADDRESS 181-191 MAROUBRA ROAD, MAR

DRAWING TITLE SOUTH ELEVATION

| ROUBRA |  |
|--------|--|
|        |  |

| 4 |
|---|
|   |
|   |

PROJECT No. 16116 SCALE DRAWING No. DA 202

rosebery nsw 2018

australia

facsimile + 61 2 9313 7188

email max@sgammotta.com.au

**abn** 58 065 479 286

PROJECT 181-191 MAROUBRA ROAD, MAR

ADDRESS 181-191 MAROUBRA ROAD, MAROUBRA

DRAWING TITLE WEST ELEVATION