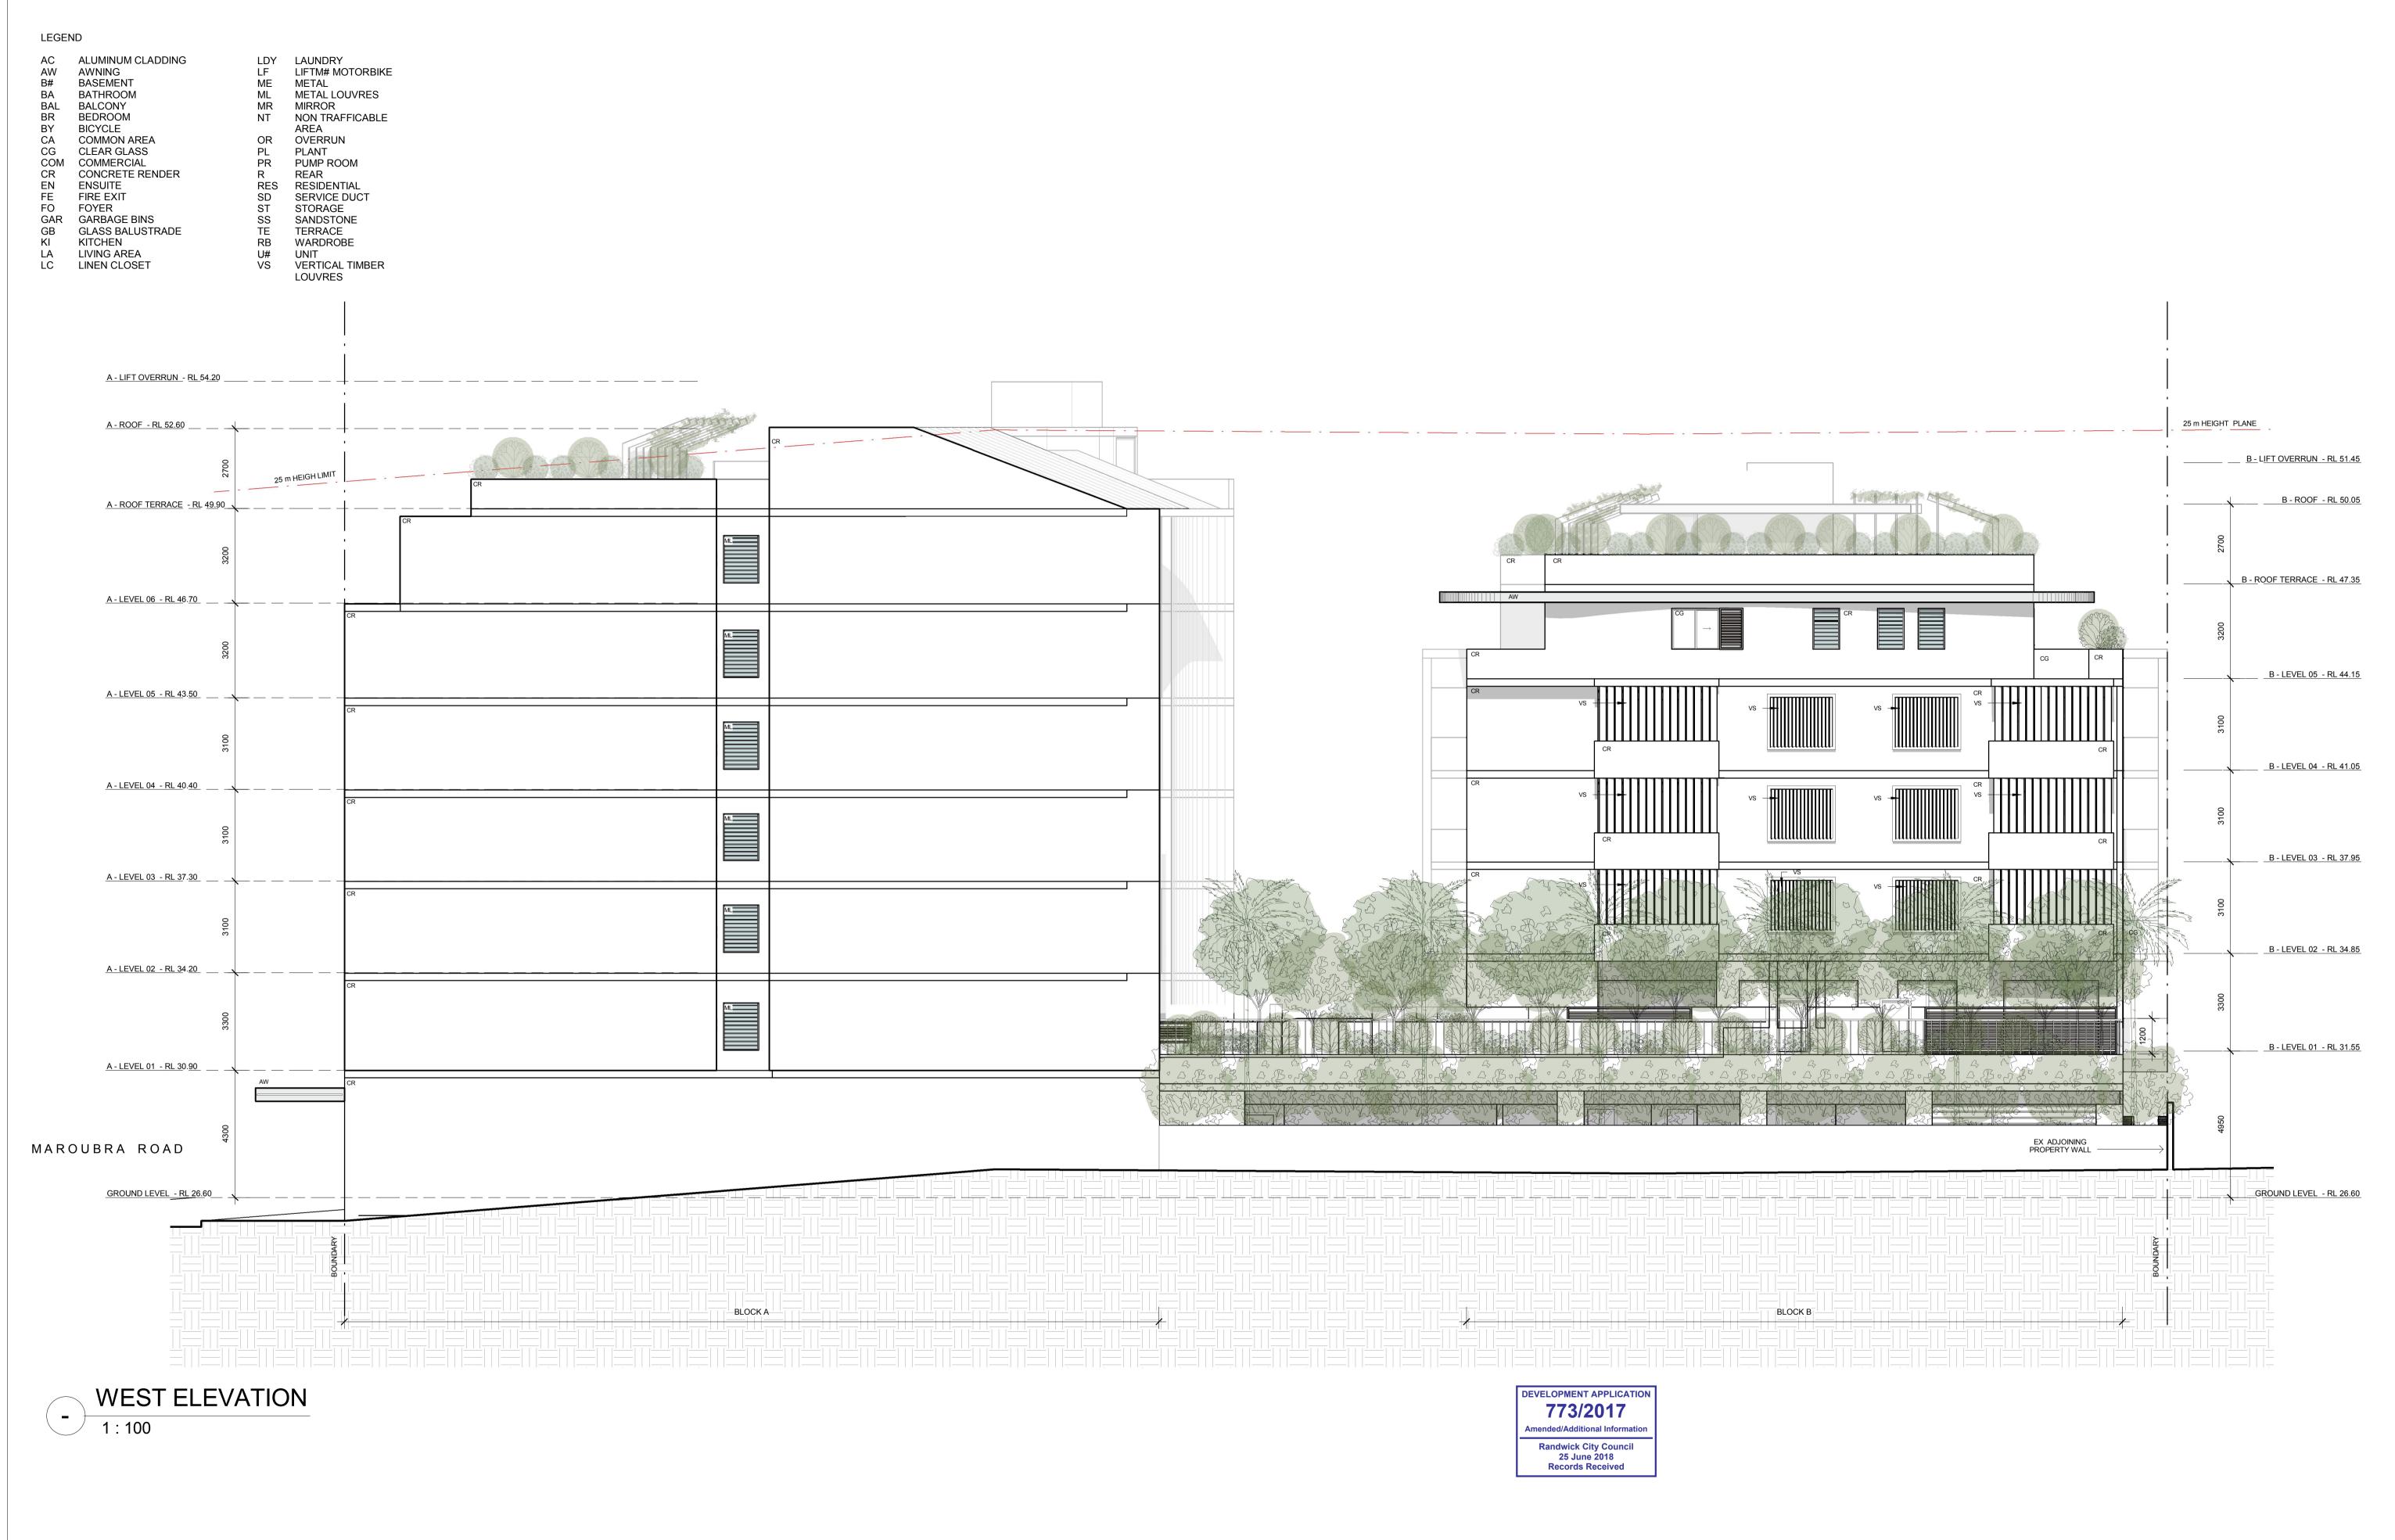

rosebery nsw 2018

australia

facsimile + 61 2 9313 7188

email max@sgammotta.com.au

**abn** 58 065 479 286

PROJECT 181-191 MAROUBRA ROAD, MAR

ADDRESS 181-191 MAROUBRA ROAD, MAROUBRA

DRAWING TITLE WEST ELEVATION

| RO | UB | RA |
|----|----|----|
|    |    |    |

PROJECT No. 16116 SCALE 1 : 100 DRAWING No. DA 203

DATE DRAWN REVISION Α

06-12-2017 17:07 Author

Zoltan Lipovschi Assessor Name: 20884 Accreditation no .: Certificate date: 21 June 2018 Dwelling Address: NATIONWIDE HOUSE 181 Maroubra Road Maroubra, NSW 2035

rosebery nsw 2018

australia

email max@sgammotta.com.au

PROJECT 181-191 MAROUBRA ROAD, MAR

ADDRESS 181-191 MAROUBRA ROAD, MAR

DRAWING TITLE WEST ELEVATION

| DA 203            | В                            |                                                                                                  |
|-------------------|------------------------------|--------------------------------------------------------------------------------------------------|
| DRAWING No.       | REVISION                     |                                                                                                  |
| SCALE 1 : 100     | DRAWN Author                 |                                                                                                  |
| PROJECT No. 16116 | DATE 22/06/2018              |                                                                                                  |
| 1                 |                              |                                                                                                  |
|                   | SCALE 1 : 100<br>DRAWING No. | 11:18:01         SCALE       1 : 100       DRAWN       Author         DRAWING No.       REVISION |

| AROUBRA | DRAWING No. DA 205 | REVISION<br>B               |  |
|---------|--------------------|-----------------------------|--|
| AROUBRA | SCALE 1 : 100      | DRAWN Author                |  |
| AROUBRA | PROJECT No. 16116  | DATE 22/06/2018<br>11:19:55 |  |