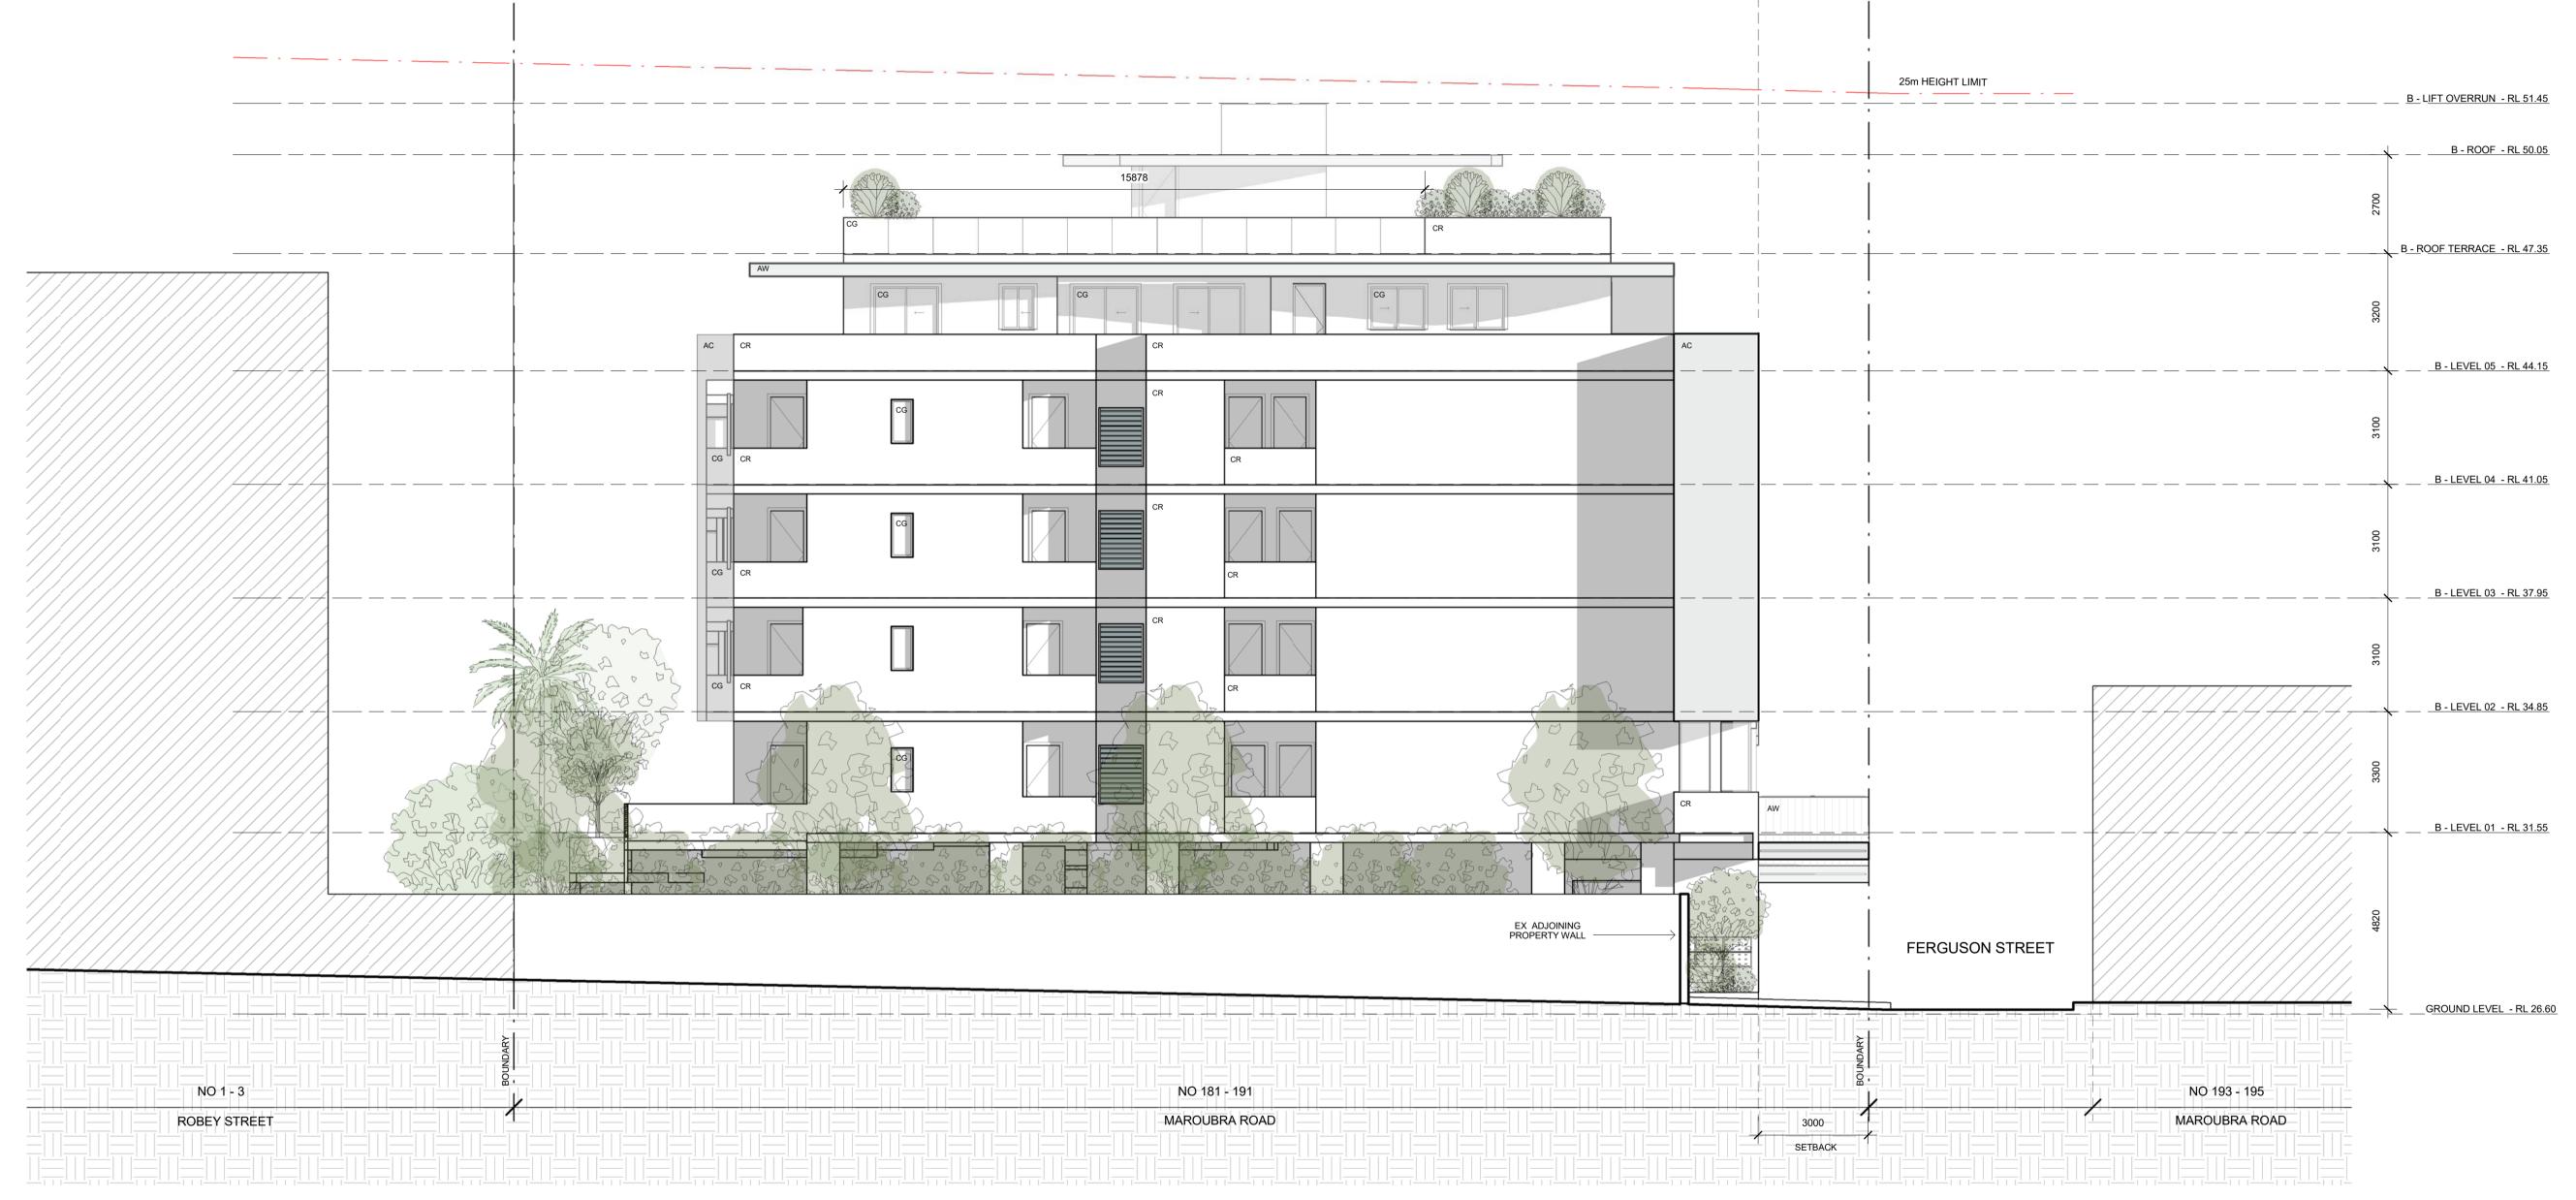

# EAST (FERGUSON STREET) ELEVATION

australia

PROJECT 181-191 MAROUBRA ROAD, MAR

ADDRESS 181-191 MAROUBRA ROAD, MAROUBRA

DRAWING TITLE EAST (FERGUSON STREET) ELEVATION

PROJECT No. 16116 1 : 100 SCALE DRAWING No. DA 201

DATE DRAWN REVISION Α

06-12-2017 17:07 Author