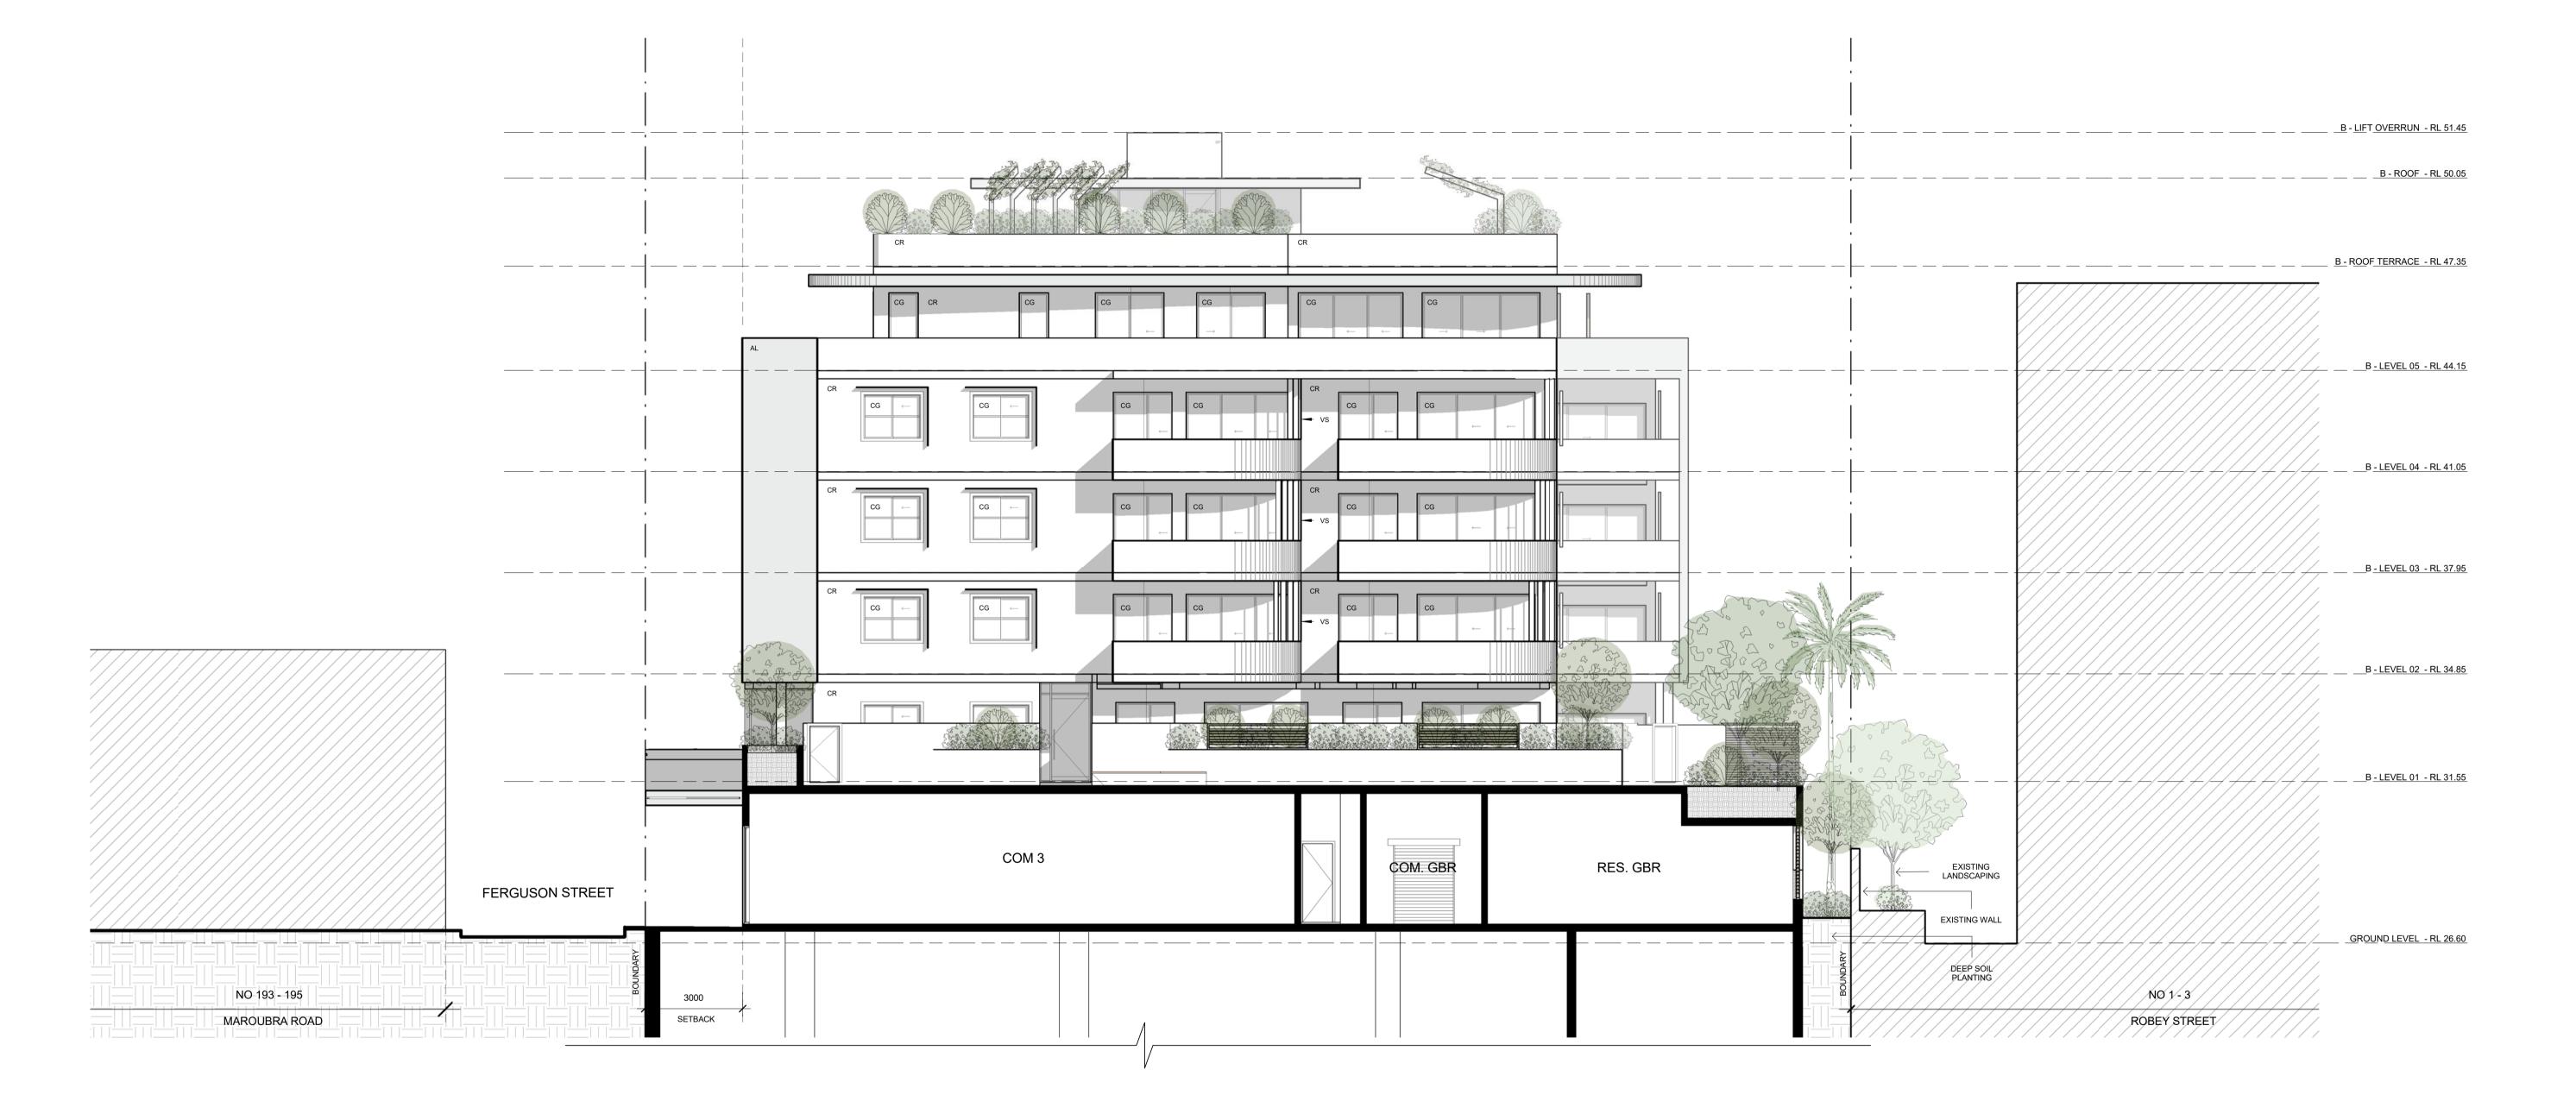

# EAST (FERGUSON STREET) ELEVATION

australia

PROJECT 181-191 MAROUBRA ROAD, MAR

ADDRESS 181-191 MAROUBRA ROAD, MAROUBRA

DRAWING TITLE EAST (FERGUSON STREET) ELEVATION

PROJECT No. 16116 1 : 100 SCALE DRAWING No. DA 201

DATE DRAWN REVISION Α

06-12-2017 17:07 Author

PROJECT

australia

ADDRESS 181-191 MAROUBRA ROAD, MA

DRAWING TITLE EAST (FERGUSON STREET)

| 181-191 MAROUBRA ROAD, MAROUBRA        |  | PROJECT No. 16116    | DATE  | 22/06/2018<br>11:16:12 |   |
|----------------------------------------|--|----------------------|-------|------------------------|---|
| 181-191 MAROUBRA ROAD, MAROUBRA        |  | SCALE 1 : 100        | DRAWN | Author                 |   |
|                                        |  | DRAWING No. REVISION |       |                        |   |
| TITLE EAST (FERGUSON STREET) ELEVATION |  | DA 201               | В     |                        |   |
|                                        |  |                      |       |                        | _ |