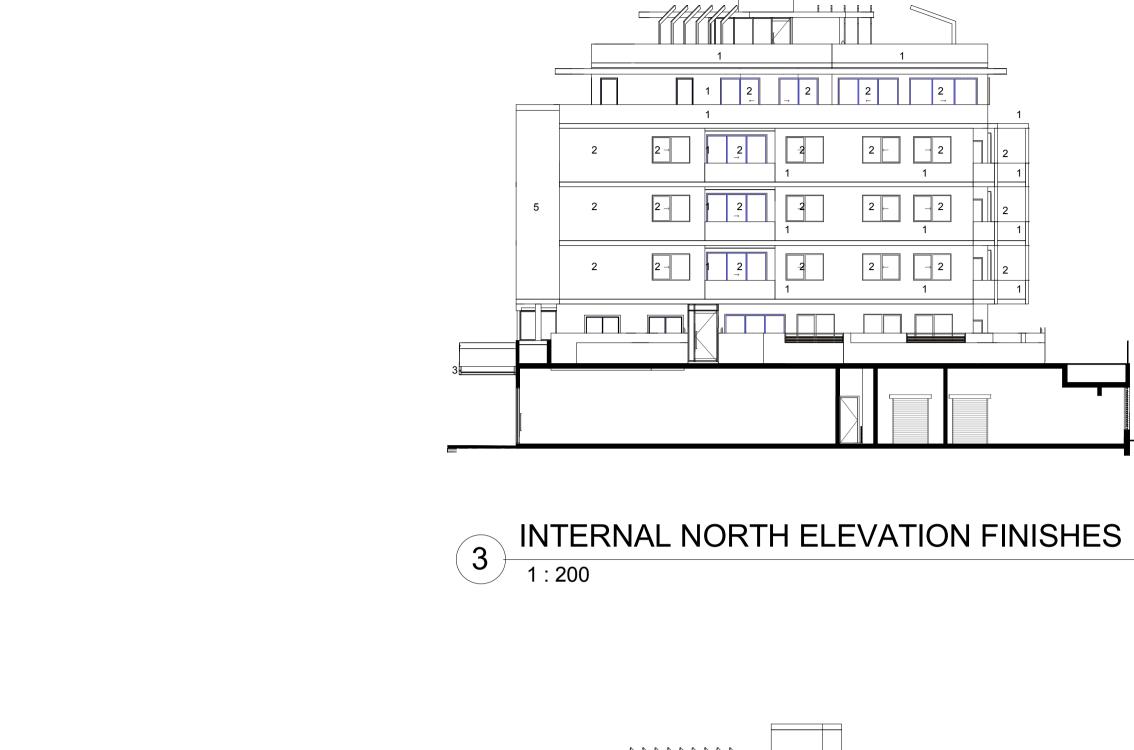

181-191 MAROUBRA ROAD, MAROUBRA 22/06/2018 11:19:02 PROJECT No. 16116 DATE DRAWN 1:100 SCALE Author REVISION DRAWING No. DA 204 Β INTERNAL NORTH ELEVATION

PROJECT ADDRESS 181-191 MAROUBRA ROAD, MAROUBRA DRAWING TITLE