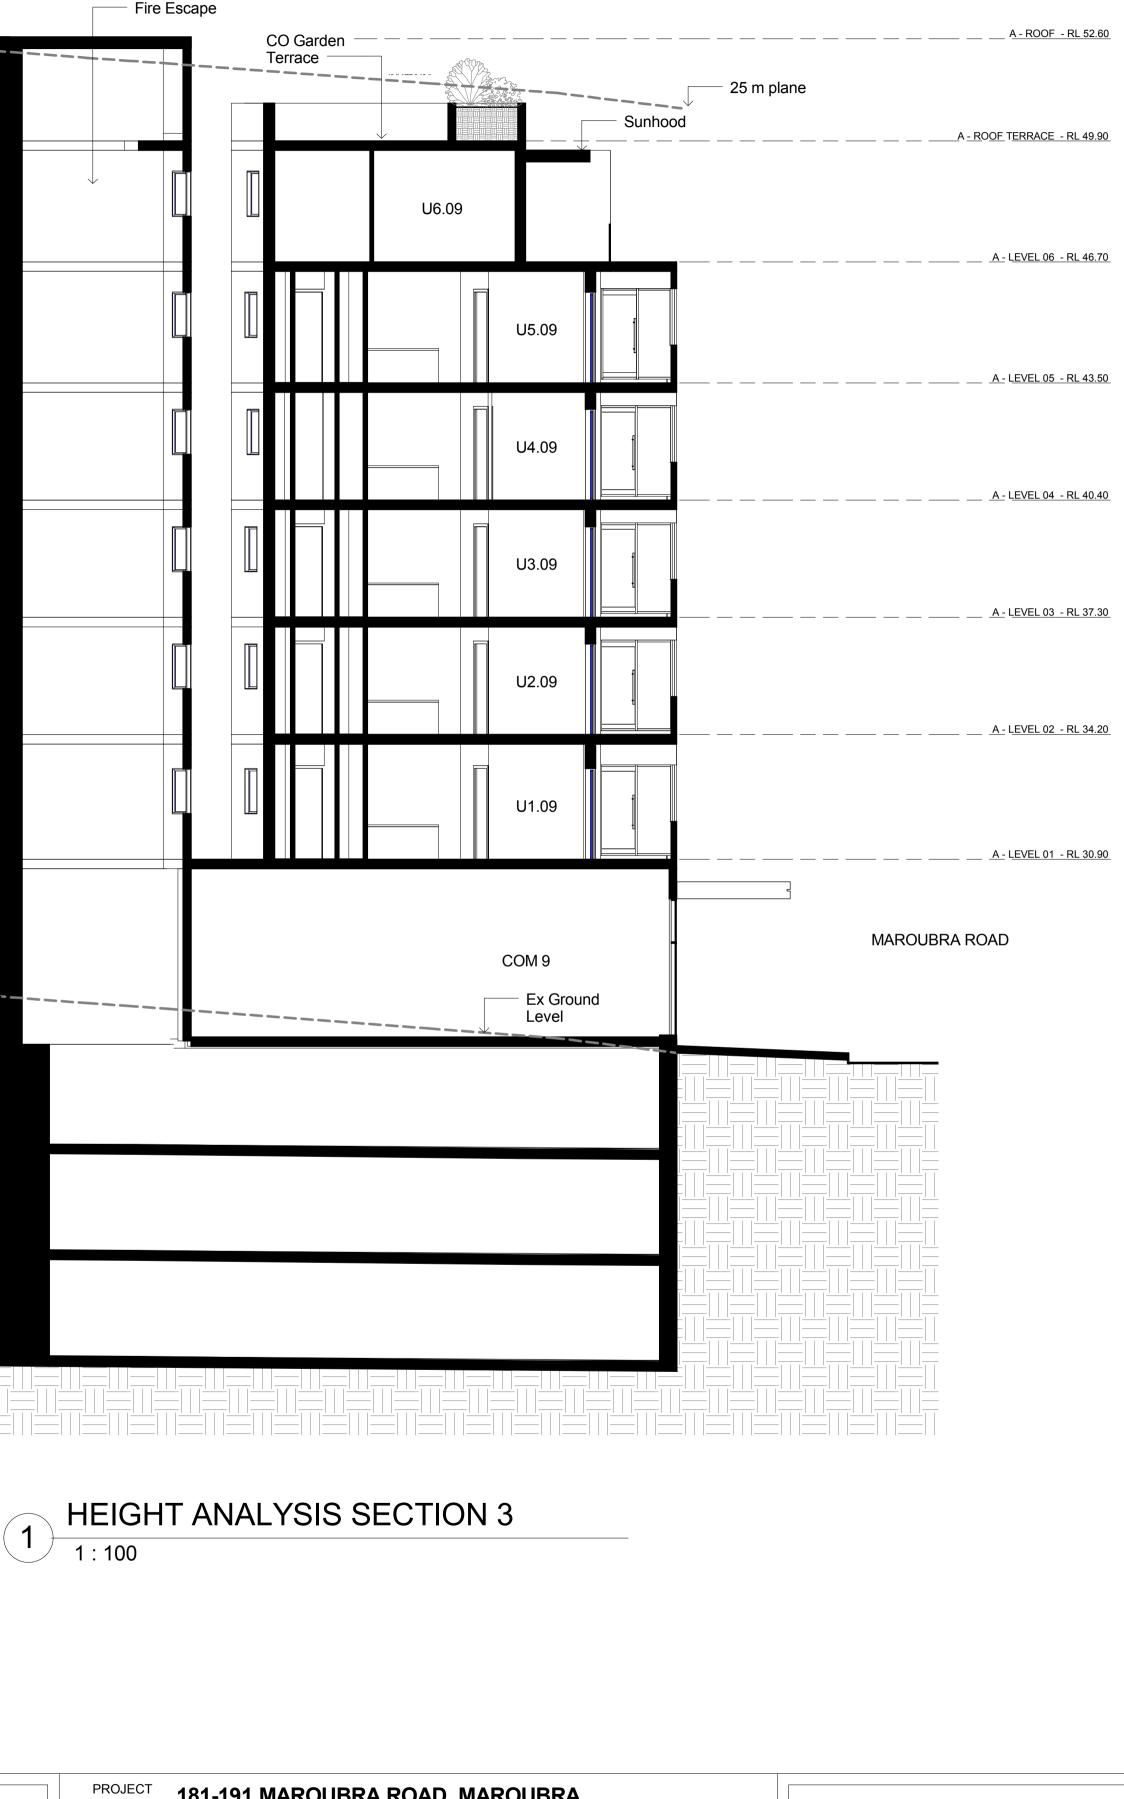

| and the second second second second                                                                                                                                                                                                                                                                                                                                                                                                                                                                                                                                                                                                                                                                                                                                                                                                                                                                                                                                                                                                                                                                                                                                                                                                                                                                                                                                          |                      |                                                                                                                                                                                                                                                                                                                                                                                                                                                                                                                                                                                                                                                                                                                                                                                                                                                                                                                                                                                                                                                                                                                                                                                                                                                                                                                                                                                                                                                                                                                                                                                                                                                                                                                                                                                                                                                                                                                                                                                                                                                                                                 | A <u>- LIFT OVERRUN - RL 54.20</u>                       |
|------------------------------------------------------------------------------------------------------------------------------------------------------------------------------------------------------------------------------------------------------------------------------------------------------------------------------------------------------------------------------------------------------------------------------------------------------------------------------------------------------------------------------------------------------------------------------------------------------------------------------------------------------------------------------------------------------------------------------------------------------------------------------------------------------------------------------------------------------------------------------------------------------------------------------------------------------------------------------------------------------------------------------------------------------------------------------------------------------------------------------------------------------------------------------------------------------------------------------------------------------------------------------------------------------------------------------------------------------------------------------|----------------------|-------------------------------------------------------------------------------------------------------------------------------------------------------------------------------------------------------------------------------------------------------------------------------------------------------------------------------------------------------------------------------------------------------------------------------------------------------------------------------------------------------------------------------------------------------------------------------------------------------------------------------------------------------------------------------------------------------------------------------------------------------------------------------------------------------------------------------------------------------------------------------------------------------------------------------------------------------------------------------------------------------------------------------------------------------------------------------------------------------------------------------------------------------------------------------------------------------------------------------------------------------------------------------------------------------------------------------------------------------------------------------------------------------------------------------------------------------------------------------------------------------------------------------------------------------------------------------------------------------------------------------------------------------------------------------------------------------------------------------------------------------------------------------------------------------------------------------------------------------------------------------------------------------------------------------------------------------------------------------------------------------------------------------------------------------------------------------------------------|----------------------------------------------------------|
|                                                                                                                                                                                                                                                                                                                                                                                                                                                                                                                                                                                                                                                                                                                                                                                                                                                                                                                                                                                                                                                                                                                                                                                                                                                                                                                                                                              |                      |                                                                                                                                                                                                                                                                                                                                                                                                                                                                                                                                                                                                                                                                                                                                                                                                                                                                                                                                                                                                                                                                                                                                                                                                                                                                                                                                                                                                                                                                                                                                                                                                                                                                                                                                                                                                                                                                                                                                                                                                                                                                                                 | 25m HEIGHT LIMIT                                         |
| $\begin{array}{c c c c c c c c c c c c c c c c c c c $                                                                                                                                                                                                                                                                                                                                                                                                                                                                                                                                                                                                                                                                                                                                                                                                                                                                                                                                                                                                                                                                                                                                                                                                                                                                                                                       | CR                   | RL 48.27                                                                                                                                                                                                                                                                                                                                                                                                                                                                                                                                                                                                                                                                                                                                                                                                                                                                                                                                                                                                                                                                                                                                                                                                                                                                                                                                                                                                                                                                                                                                                                                                                                                                                                                                                                                                                                                                                                                                                                                                                                                                                        | 00000000000000000000000000000000000000                   |
| Image: CG     CG     CR     ML     ML     ML     ML     ML     ML     ML     ML     ML     Image: CG     Image: CG <td>AC<br/>CG<br/>CR<br/>CR</td> <td></td> <td>00<br/>20<br/>20<br/>20<br/>20<br/>20<br/>20<br/>20<br/>20<br/>20</td> | AC<br>CG<br>CR<br>CR |                                                                                                                                                                                                                                                                                                                                                                                                                                                                                                                                                                                                                                                                                                                                                                                                                                                                                                                                                                                                                                                                                                                                                                                                                                                                                                                                                                                                                                                                                                                                                                                                                                                                                                                                                                                                                                                                                                                                                                                                                                                                                                 | 00<br>20<br>20<br>20<br>20<br>20<br>20<br>20<br>20<br>20 |
|                                                                                                                                                                                                                                                                                                                                                                                                                                                                                                                                                                                                                                                                                                                                                                                                                                                                                                                                                                                                                                                                                                                                                                                                                                                                                                                                                                              | CG ()                |                                                                                                                                                                                                                                                                                                                                                                                                                                                                                                                                                                                                                                                                                                                                                                                                                                                                                                                                                                                                                                                                                                                                                                                                                                                                                                                                                                                                                                                                                                                                                                                                                                                                                                                                                                                                                                                                                                                                                                                                                                                                                                 | 8<br><del>•</del> <u>A - LEVEL 04 - RL 40.40</u>         |
| CR     CG     CR     ML     <                                                                                                                                                                                                                                                                                                                                                                                                                                                   | CG ()<br>CR          |                                                                                                                                                                                                                                                                                                                                                                                                                                                                                                                                                                                                                                                                                                                                                                                                                                                                                                                                                                                                                                                                                                                                                                                                                                                                                                                                                                                                                                                                                                                                                                                                                                                                                                                                                                                                                                                                                                                                                                                                                                                                                                 | 8<br>₩<br><u>A - LEVEL 03 - RL 37.30</u>                 |
|                                                                                                                                                                                                                                                                                                                                                                                                                                                                                                                                                                                                                                                                                                                                                                                                                                                                                                                                                                                                                                                                                                                                                                                                                                                                                                                                                                              | CG (                 |                                                                                                                                                                                                                                                                                                                                                                                                                                                                                                                                                                                                                                                                                                                                                                                                                                                                                                                                                                                                                                                                                                                                                                                                                                                                                                                                                                                                                                                                                                                                                                                                                                                                                                                                                                                                                                                                                                                                                                                                                                                                                                 | θ<br>                                                    |
|                                                                                                                                                                                                                                                                                                                                                                                                                                                                                                                                                                                                                                                                                                                                                                                                                                                                                                                                                                                                                                                                                                                                                                                                                                                                                                                                                                              |                      |                                                                                                                                                                                                                                                                                                                                                                                                                                                                                                                                                                                                                                                                                                                                                                                                                                                                                                                                                                                                                                                                                                                                                                                                                                                                                                                                                                                                                                                                                                                                                                                                                                                                                                                                                                                                                                                                                                                                                                                                                                                                                                 | 8<br>8<br>- <u> </u>                                     |
|                                                                                                                                                                                                                                                                                                                                                                                                                                                                                                                                                                                                                                                                                                                                                                                                                                                                                                                                                                                                                                                                                                                                                                                                                                                                                                                                                                              |                      |                                                                                                                                                                                                                                                                                                                                                                                                                                                                                                                                                                                                                                                                                                                                                                                                                                                                                                                                                                                                                                                                                                                                                                                                                                                                                                                                                                                                                                                                                                                                                                                                                                                                                                                                                                                                                                                                                                                                                                                                                                                                                                 | 4300                                                     |
|                                                                                                                                                                                                                                                                                                                                                                                                                                                                                                                                                                                                                                                                                                                                                                                                                                                                                                                                                                                                                                                                                                                                                                                                                                                                                                                                                                              |                      | Image: |                                                          |

RL 48.27

\_\_\_\_\_\_A - <u>ROOF TERRACE</u> - RL 49.90

\_\_\_\_\_\_A - LIF<u>T</u> OV<u>ERRUN</u> - RL 54.20

\_\_\_\_\_ A - LEVEL 06 - RL 46.70

25m HEIGHT PLANE

PROJECT No. 16116 1 : 100 SCALE DRAWING No. DA 200