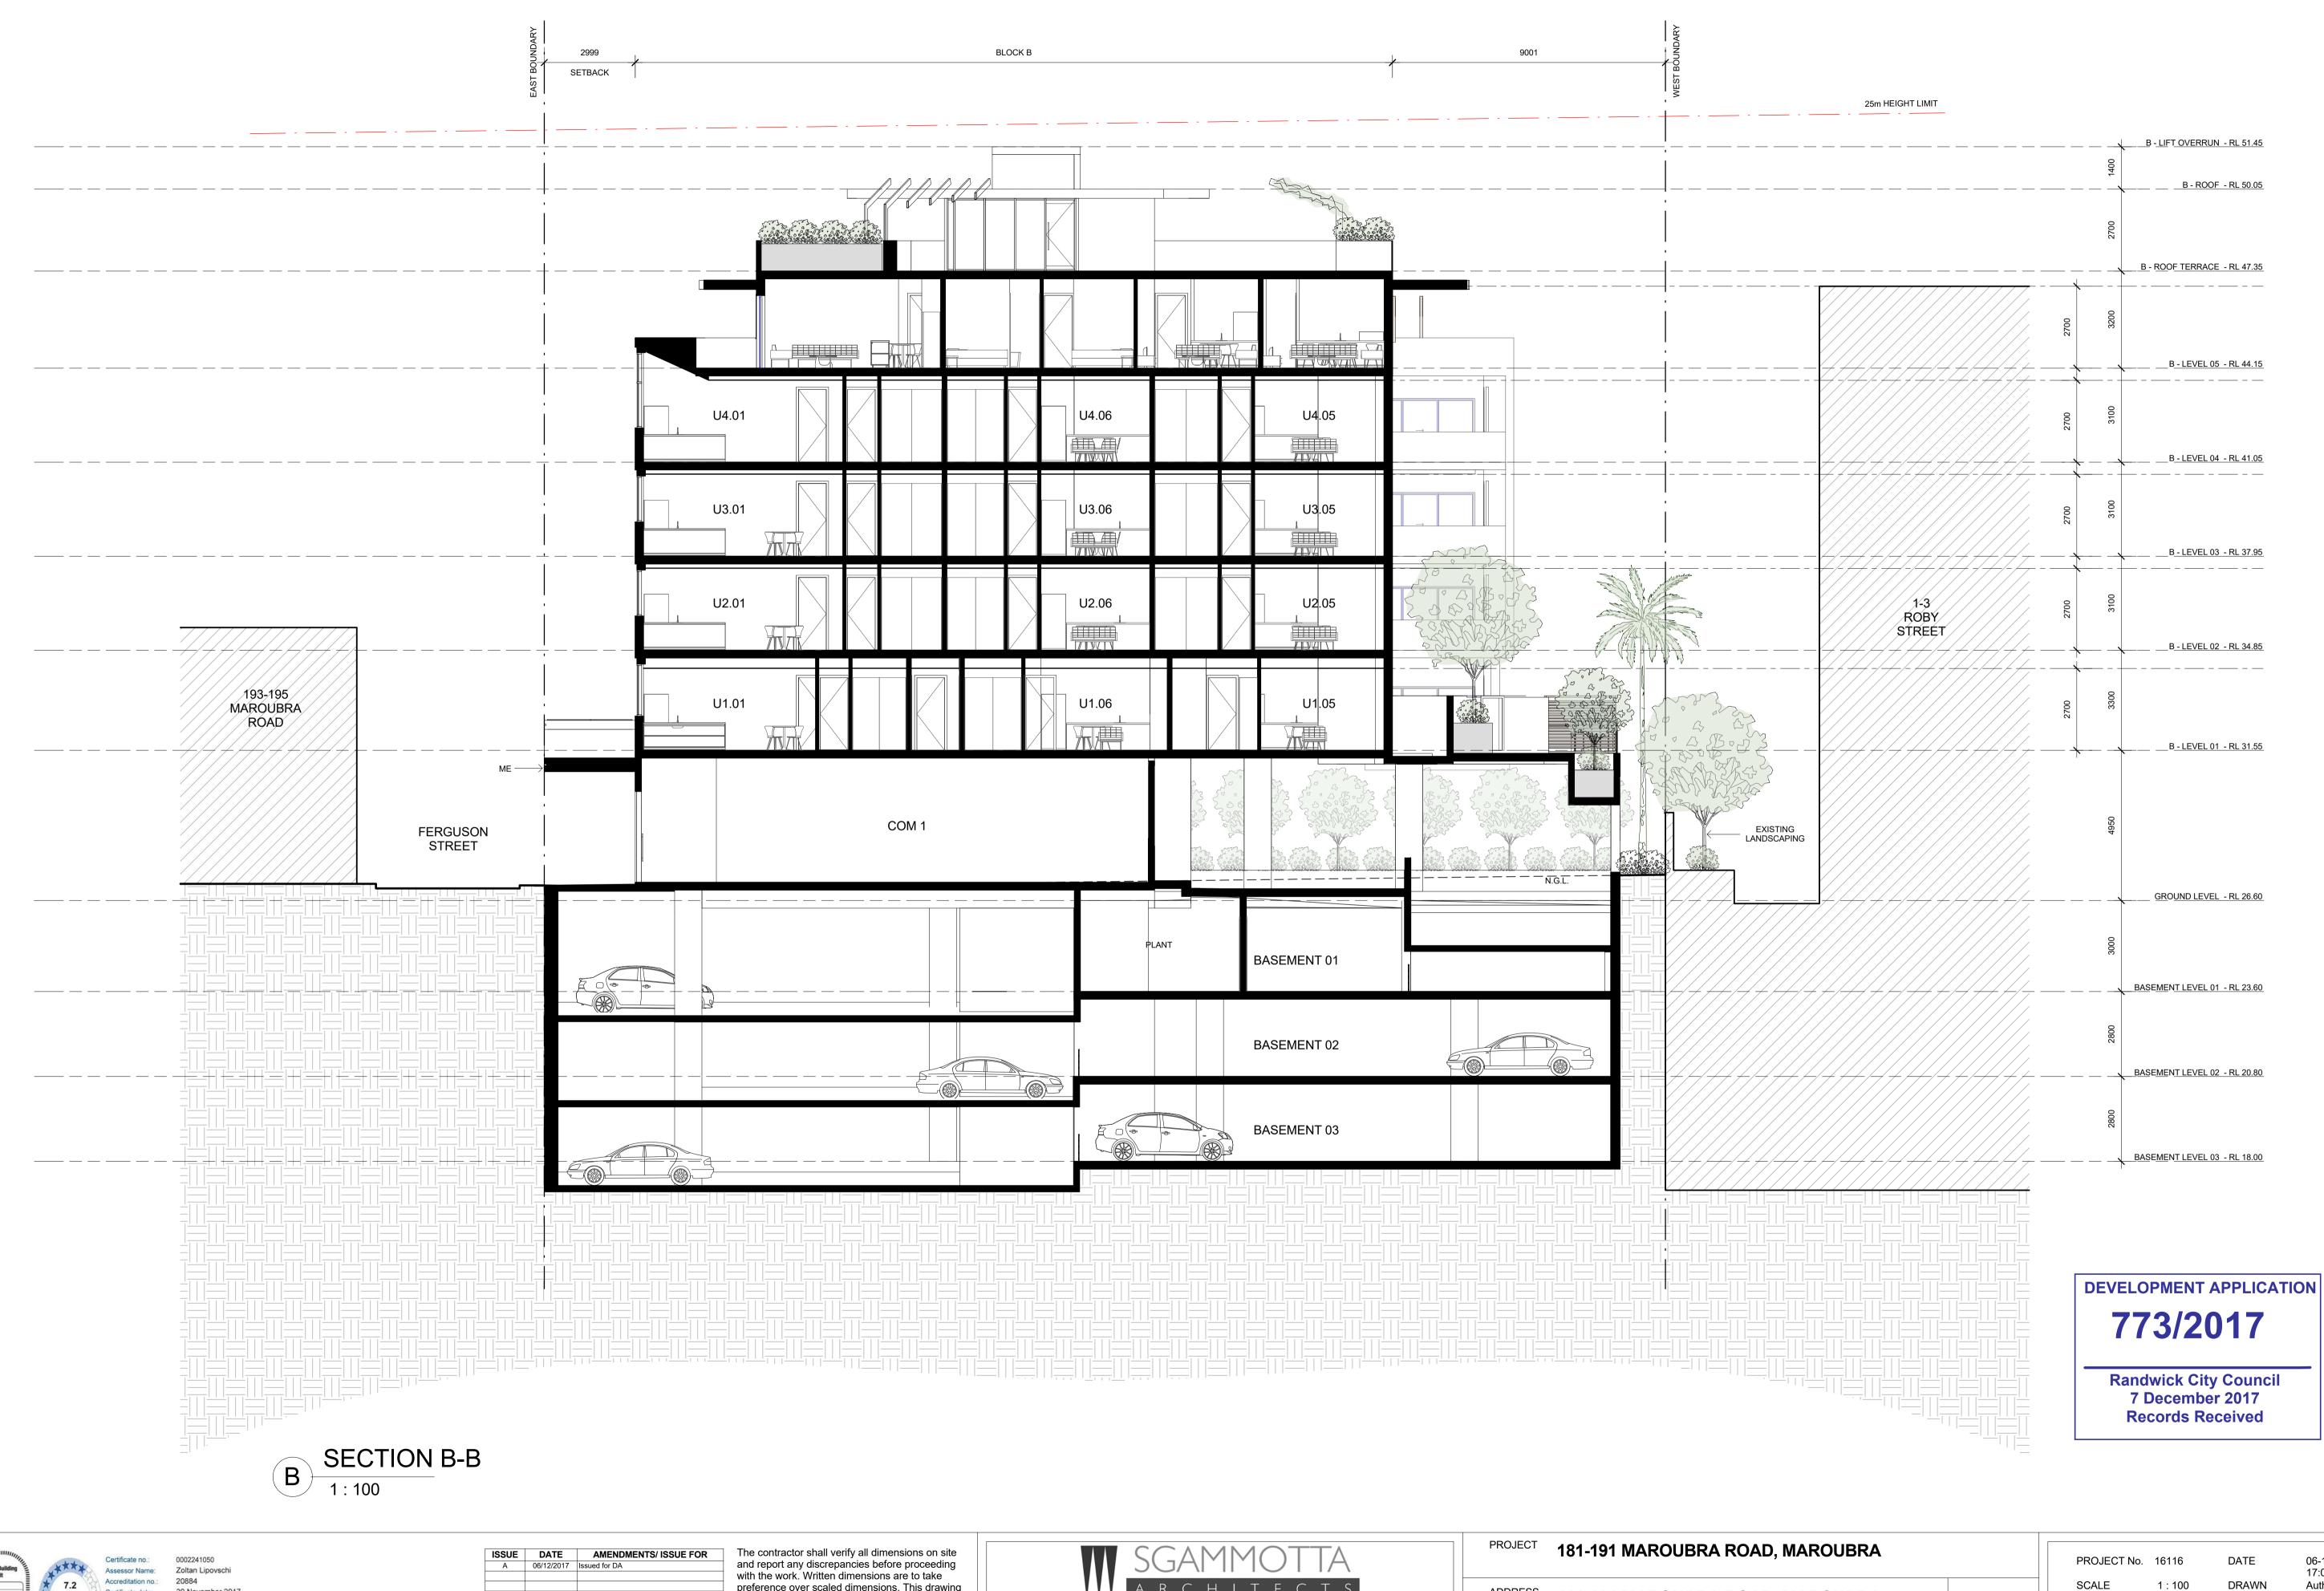

A <u>SECTION</u> A-A 1:100

| SSUE D | ATE AMEN              | DMENTS/ ISSUE FOR |
|--------|-----------------------|-------------------|
| A 06/1 | 12/2017 Issued for DA | ١                 |
|        |                       |                   |
|        |                       |                   |
|        |                       |                   |
|        |                       |                   |
|        |                       |                   |
|        |                       |                   |
|        |                       |                   |

email max@sgammotta.com.au

rosebery nsw 2018

australia

**abn** 58 065 479 286

PROJECT 181-191 MAROUBRA ROAD, MAR

ADDRESS 181-191 MAROUBRA ROAD, MAROUBRA

DRAWING TITLE SECTION A-A

|            |        | A - LIFT OVERRUN - RL 54.20    |
|------------|--------|--------------------------------|
|            | 1600   |                                |
|            |        | A - ROOF - RL 52.60            |
|            | 2700   |                                |
|            |        | A - ROOF TERRACE - RL 49.90    |
|            | 8      |                                |
|            | 3200   |                                |
|            |        | <u>A - LEVEL 06 - RL 46.70</u> |
|            | 3200   |                                |
|            | 8      |                                |
|            |        | A - LEVEL 05 - RL 43.50        |
|            | 3100   |                                |
|            | m<br>1 |                                |
|            |        | <u>A - LEVEL 04 - RL 40.40</u> |
|            | 3100   |                                |
|            |        | A - LEVEL 03 - RL 37.30        |
|            |        |                                |
|            | 3100   |                                |
|            |        | A - LEVEL 02 - RL 34.20        |
|            |        |                                |
|            | 3300   |                                |
|            |        | A - LEVEL 01 - RL 30.90        |
|            |        |                                |
|            |        |                                |
| MAROUBRA R |        |                                |
|            |        | GROUND LEVEL - RL 26.60        |
|            |        |                                |
|            |        |                                |
|            |        | ASEMENT LEVEL 01 - RL 23.60    |
|            |        |                                |
|            |        | ASEMENT LEVEL 02 - RL 20.80    |
|            |        | <del>,</del>                   |
|            |        |                                |
|            |        | ASEMENT LEVEL 03 - RL 18.00    |
|            |        |                                |
|            |        |                                |
|            |        |                                |
|            |        |                                |
|            |        |                                |
|            |        |                                |
|            |        |                                |

| ROUBRA |  |
|--------|--|
|        |  |

PROJECT No. 16116 1 : 100 SCALE DRAWING No. DA 300

DATE DRAWN REVISION Α

06-12-2017 17:08 Author

A SECTION A-A 1:100

6.4

nathers.gov

0002877440 Certificate no .: XXXX Zoltan Lipovschi Assessor Name: 20884 Accreditation no .: Certificate date: 21 June 2018 Dwelling Address: Average star rating NATIONWIDE HOUSE ENERGY RATING SCHEME 181 Maroubra Road Maroubra, NSW