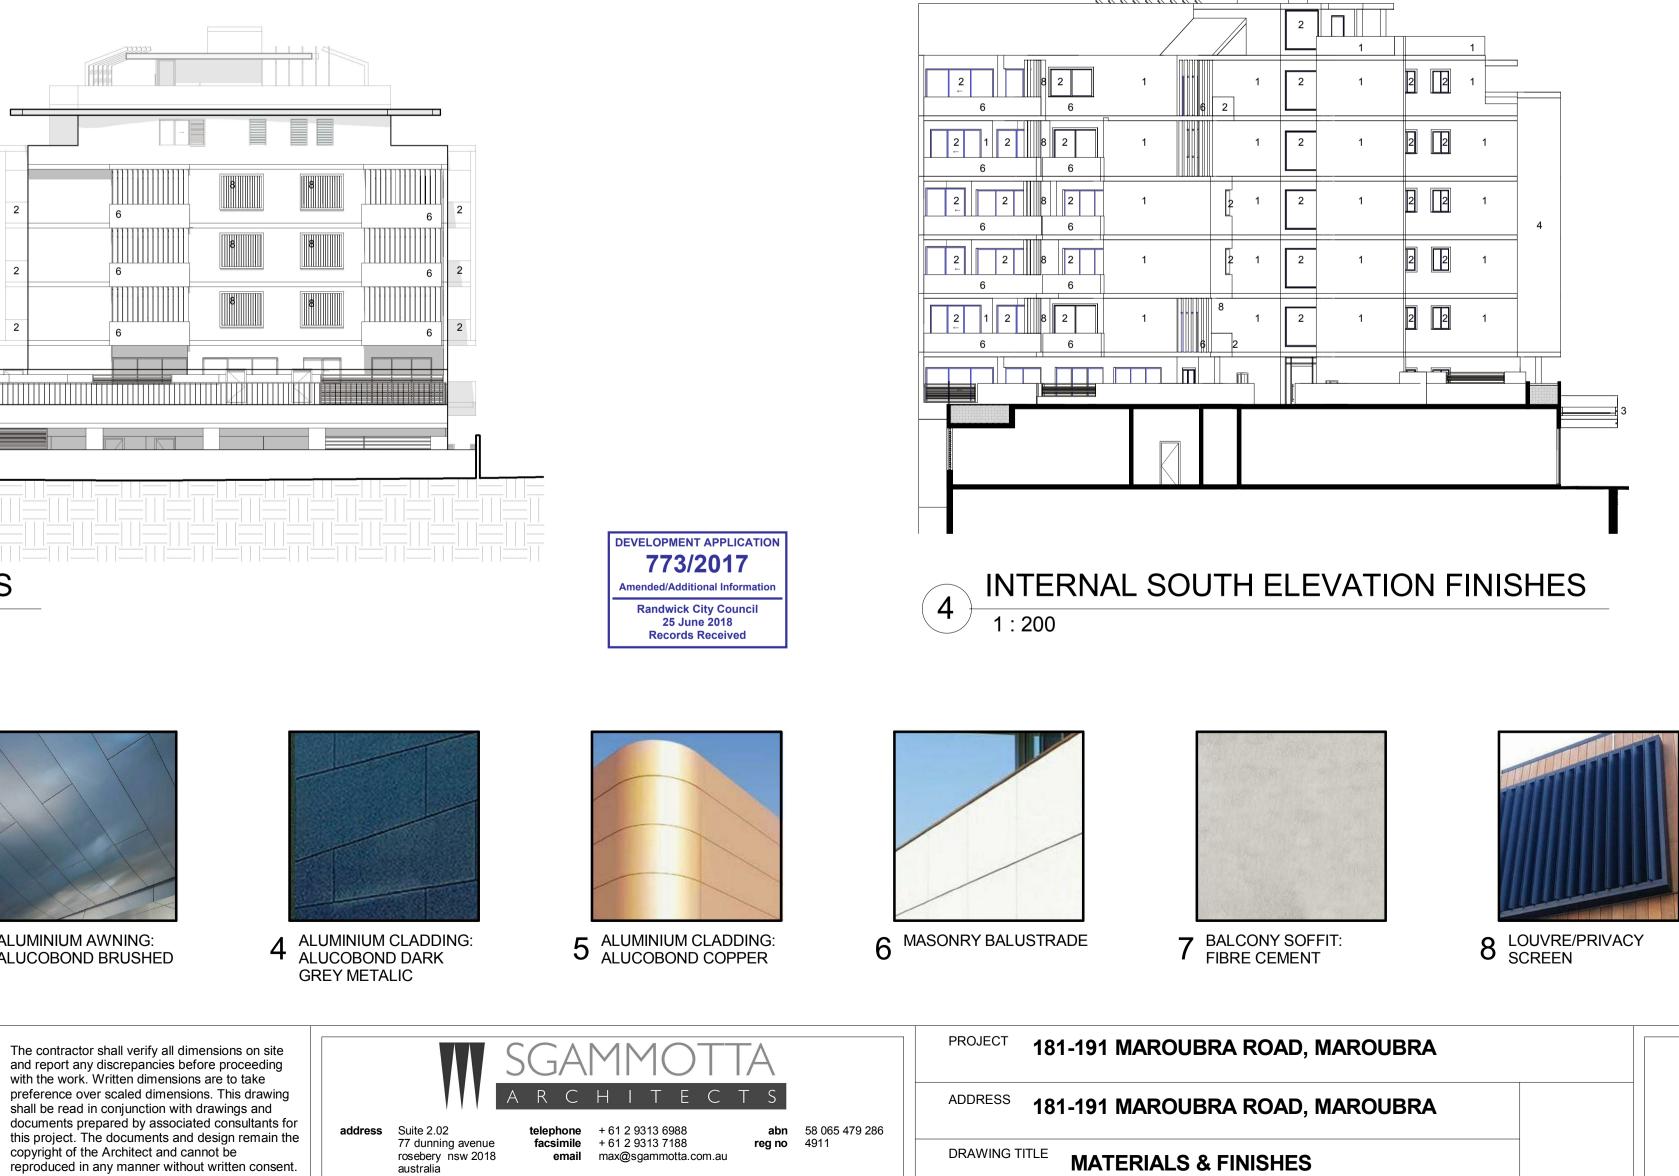

LE

DA 400

DRAWING No.

DATE

В

DRAWN

REVISION

11/16/17

Author



Certificate date:

Dwelling Address:

HOUSE NERCY BATING SCHEME 2035

2035

181 Maroubra Road

ww.nathers.gov.au

essor Name 2

30 November 2017

















preference over scaled dimensions. This drawing shall be read in conjunction with drawings and documents prepared by associated consultants for this project. The documents and design remain the copyright of the Architect and cannot be reproduced in any manner without written consent.







8 LOUVRE/PRIVACY SCREEN

PROJECT No. 16116 1 : 200 SCALE DRAWING No.

DA 401

DATE DRAWN REVISION Α

06-12-2017 14:52



181 Maroubra Road NATIONWIDE HOUSE ENERGY RATING SCHEME Maroubra, NSW 2035

www.nathers.gov.au

aessor Number 20884

This Ac to use I and has Code o









PROJECT No. 16116 1 : 200 SCALE DRAWING No. DA 401

DATE DRAWN REVISION Β

22/06/2018 11:38:18 AM