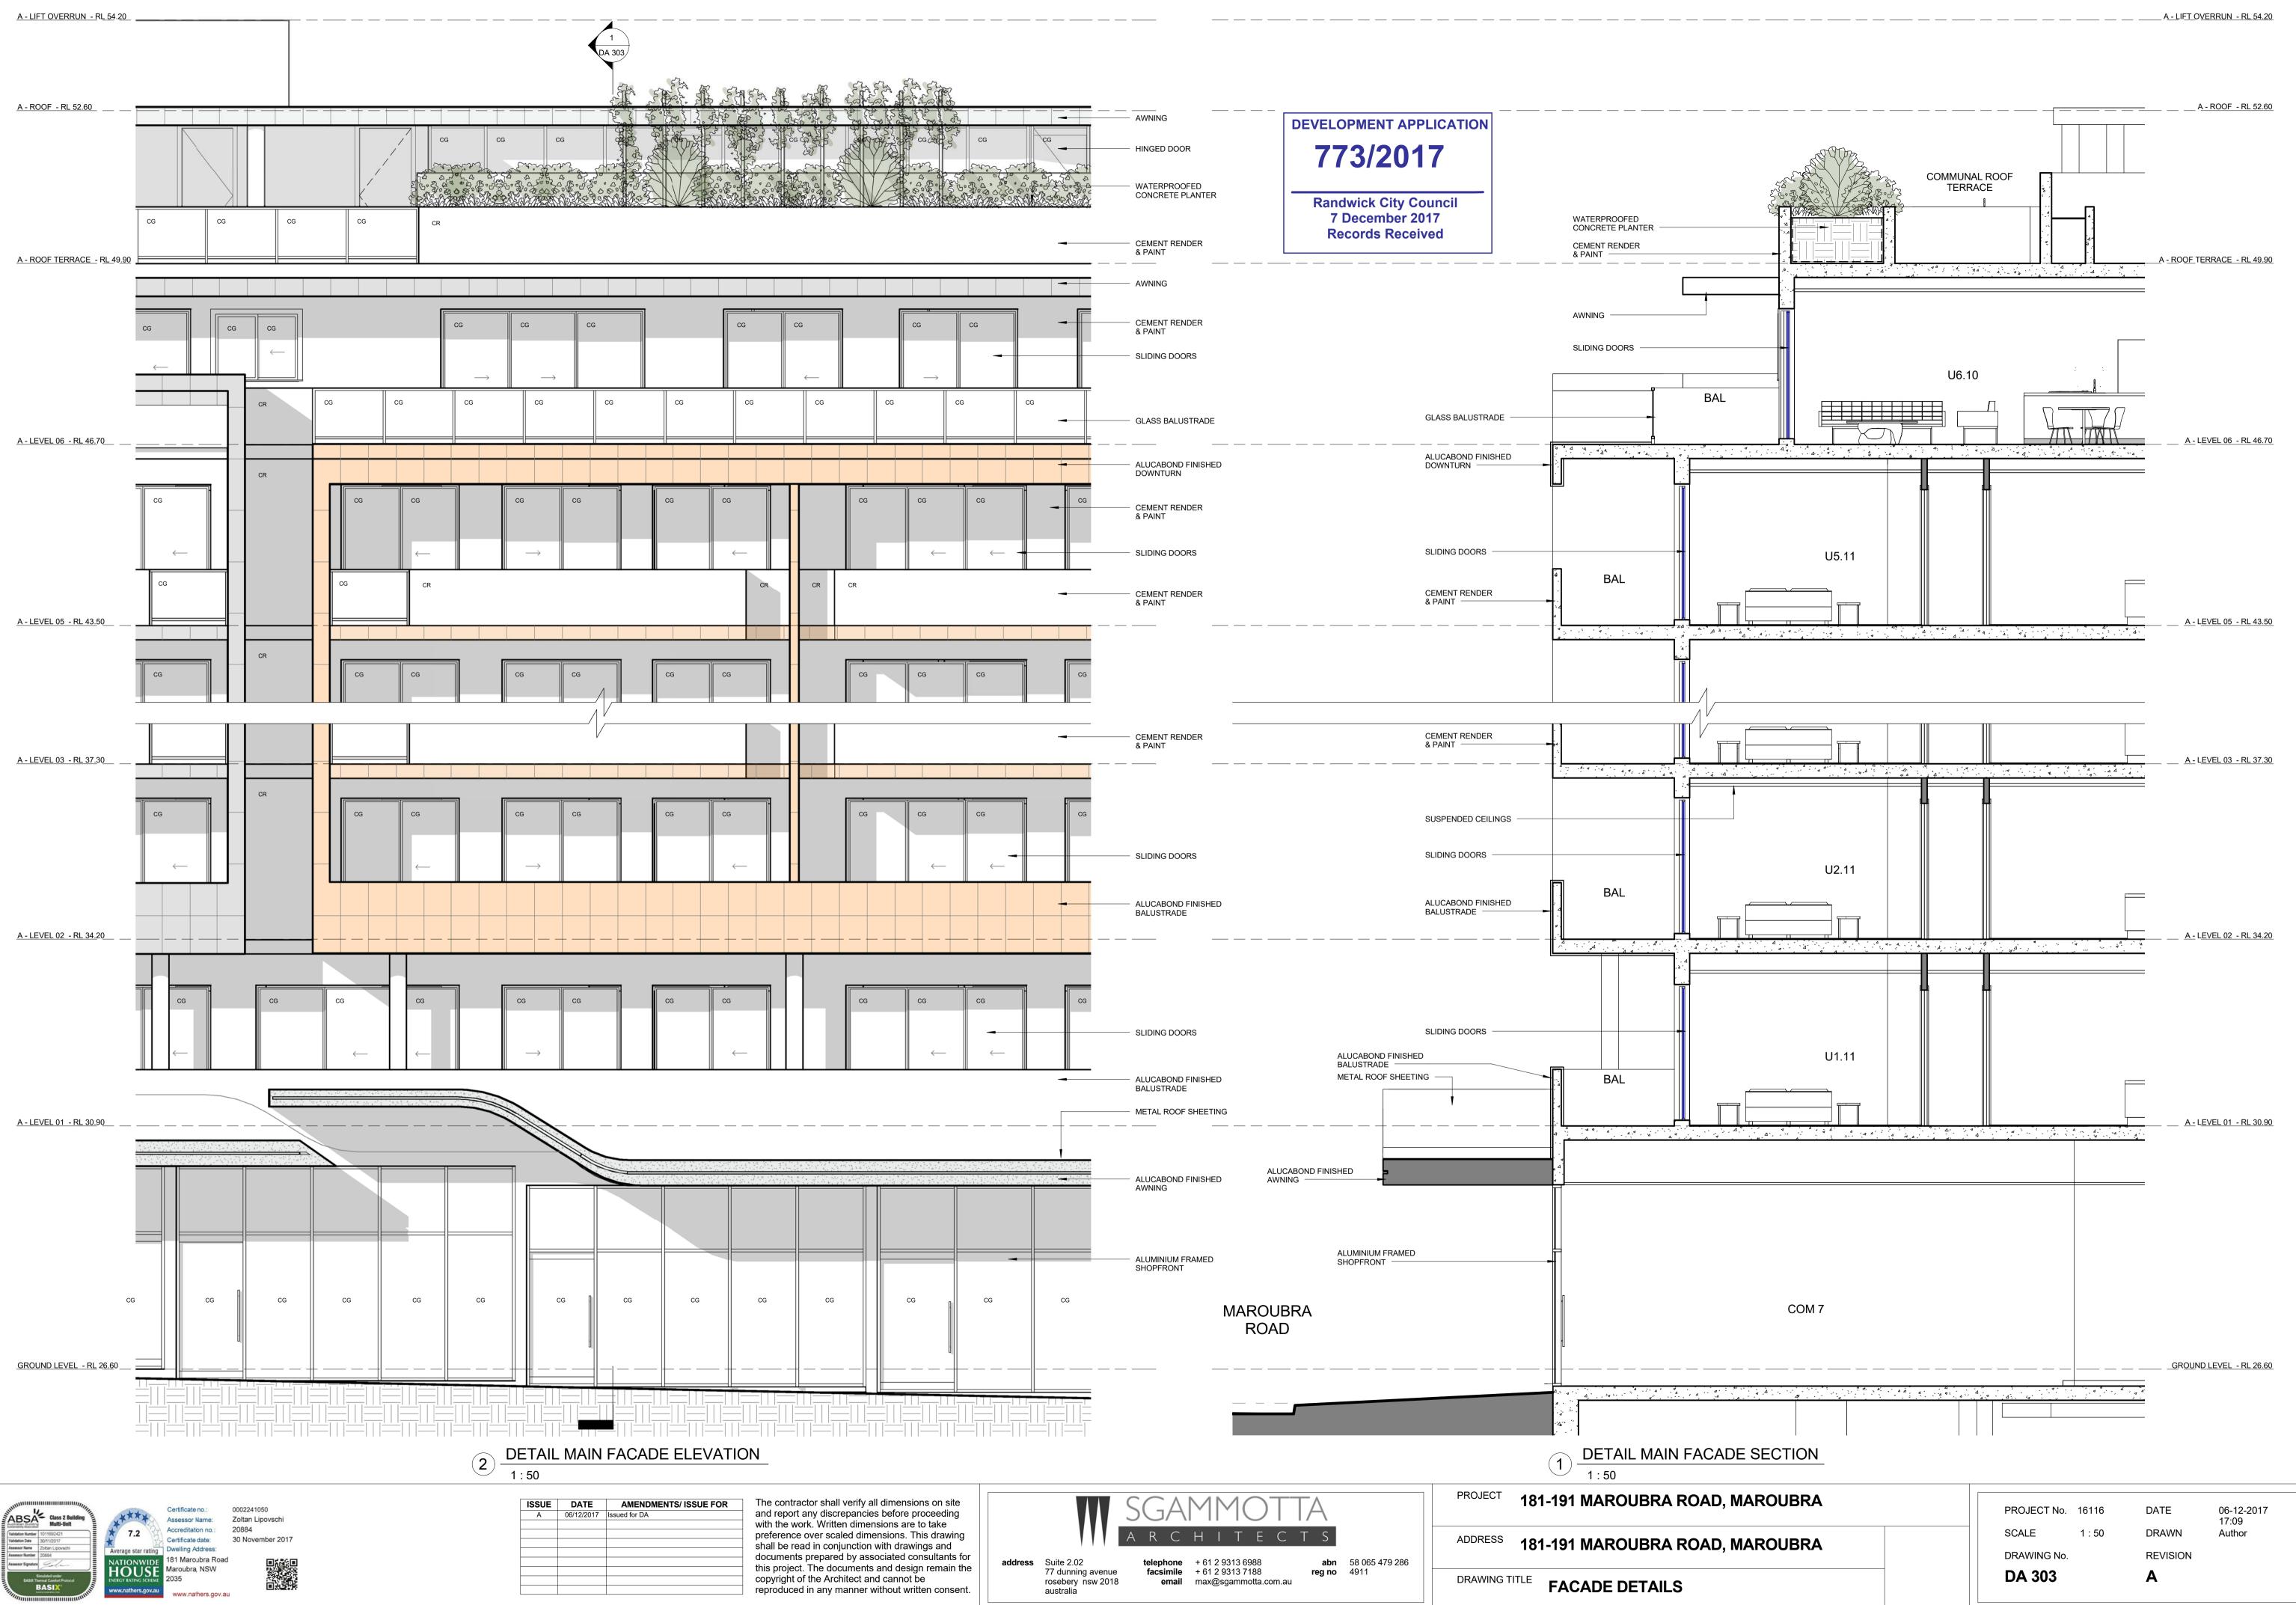

|
|       |            |                           |
|       |            |                           |

The contractor shall verify all dimensions on site and report any discrepancies before proceeding with the work. Written dimensions are to take preference over scaled dimensions. This drawing shall be read in conjunction with drawings and documents prepared by associated consultants for this project. The documents and design remain the copyright of the Architect and cannot be reproduced in any manner without written consent.

25m HEIGHT LIMIT







PROJECT 181-191 MAROUBRA ROAD, MAR

ADDRESS 181-191 MAROUBRA ROAD, MAR

DRAWING TITLE SECTION C-C

| ROUBRA |
|--------|
|--------|

PROJECT No. 16116 1:100 SCALE DRAWING No. DA 302

DATE DRAWN REVISION Β

22/06/2018 11:22:28 Author







This Ac to use I and has Code o

nathers.gov

www.nathers.gov.au

this project. The documents and design remain the copyright of the Architect and cannot be reproduced in any manner without written consent.

address Suite 2.02 77 dunning avenue rosebery nsw 2018 australia

telephone + 61 2 9313 6988 facsimile + 61 2 9313 7188 email max@sgammotta.com.au

abn 58 065 479 286 reg no 4911

DRAWING TITLE HEIGHT ANALYSIS

|                    |               | A - LIFT OVERRUN - RL 54.20        |
|--------------------|---------------|------------------------------------|
|                    | —             | A - ROOF - RL 52.60                |
| Sunhood            |               | <u>A - ROOF TERRACE - RL 49.90</u> |
|                    |               | <u>A - LEVEL 06 - RL 46.70</u>